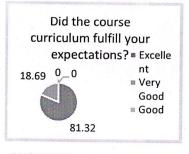

| Acadomia     | 2021 2 |       | Dep   | artment ( | of Civil E | ngineering | 2     |            |           |       |
|--------------|--------|-------|-------|-----------|------------|------------|-------|------------|-----------|-------|
| Academic yea |        |       |       |           |            |            |       | is of Stud | ent Feedb | ack   |
|              | Q1     | Q2    | Q3    | Q4        | Q5         | Q6         | Q7    | Q8         | Q9        | Q10   |
| Excellent    | 48.79  | 50.61 | 45.13 | 37.2      | 54.27      | 34.15      | 41.47 | 48.18      | 37.2      | 28.66 |
| Very Good    | 51.22  | 49.4  | 54.88 | 37.81     | 45.74      | 33.54      | 58.54 | 51.83      | 28.05     | 35.98 |
| Good         | 0      | 0     | 0     | 25        | 0          | 32.32      | 0     | 0          | 34.76     | 35.37 |
| Satisfactory | 0      | 0     | 0     | 0         | 0          | 0          | 0     | 0          | 0         | 0     |
| Poor         | 0      | 0     | 0     | 0         | 0          | 0          | 0     | 0          | 0         | 0     |

| Q. No. | D.                                                                                                |
|--------|---------------------------------------------------------------------------------------------------|
| 1      | Parameters                                                                                        |
| 2      | Was the syllabus updated enough?                                                                  |
| 3      | Was the course content interesting?                                                               |
| -      | Did the course curriculum intellectually motivate you?                                            |
| 4      | Did the course curriculum fulfill your average (                                                  |
| 5      | Does the syllabus create any interest to pursue part and confectations?                           |
| 6      | Does the syllabus create any interest to pursue post-graduation/research in a particular subject? |
| 7      | Did the subject/course field in developing your personality?                                      |
| 8      | Is the subject relevant to your practical/d-it it o                                               |
|        | Availability of reading materials and references regarding the curriculum/subject?                |
| 9      | Is the syllabus relevant for the solution of local problems?                                      |
| 10     | Is there any need to include skill based content in present syllabus?                             |