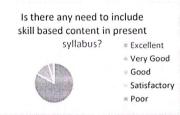

| Q. No. | D.                                                                                                |
|--------|---------------------------------------------------------------------------------------------------|
| 1      | Parameters                                                                                        |
| 2      | Was the syllabus updated enough?                                                                  |
| 3      | Was the course content interesting?                                                               |
| -      | Did the course curriculum intellectually motivate you?                                            |
| 4      | Did the course curriculum fulfill your average (                                                  |
| 5      | Does the syllabus create any interest to pursue part and confectations?                           |
| 6      | Does the syllabus create any interest to pursue post-graduation/research in a particular subject? |
| 7      | Did the subject/course field in developing your personality?                                      |
| 8      | Is the subject relevant to your practical/d-it it o                                               |
|        | Availability of reading materials and references regarding the curriculum/subject?                |
| 9      | Is the syllabus relevant for the solution of local problems?                                      |
| 10     | Is there any need to include skill based content in present syllabus?                             |

|                        | 1     | Depart | tment of | Civil E | ngineer | ing   |         |          |         |        |
|------------------------|-------|--------|----------|---------|---------|-------|---------|----------|---------|--------|
| Academic year: 2020-21 |       |        |          |         | 8       |       | Analysi | s of Stu | dent Fe | edback |
|                        | Q1    | Q2     | Q3       | Q4      | Q5      | Q6    | Q7      | Q8       | 09      | Q10    |
| Excellent              | 86.51 | 84.67  | 85.89    | 90.19   | 82.83   | 79.76 | 89.58   | 88.96    | 85.28   | 87.74  |
| Very Good              | 12.89 | 3.69   | 10.43    | 9.82    | 7.98    | 9.82  | 10.43   | 11.05    | 7.98    | 6.14   |
| Good                   | 0.62  | 11.66  | 3.69     | 0       | 9.21    | 10.43 | 0       | 0        | 6.75    | 0      |
| Satisfactory           | 0     | 0      | 0        | 0       | 0       | 0     | 0       | 0        | 0       | 6.14   |
| Poor                   | 0     | 0      | 0        | 0       | 0       | 0     | 0       | 0        | 0       | 0      |