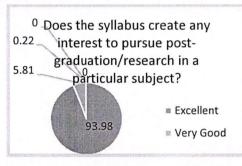

| Q. No. | D.                                                                                                |
|--------|---------------------------------------------------------------------------------------------------|
| 1      | Parameters                                                                                        |
| 2      | Was the syllabus updated enough?                                                                  |
| 3      | Was the course content interesting?                                                               |
| -      | Did the course curriculum intellectually motivate you?                                            |
| 4      | Did the course curriculum fulfill your average (                                                  |
| 5      | Does the syllabus create any interest to pursue part and confectations?                           |
| 6      | Does the syllabus create any interest to pursue post-graduation/research in a particular subject? |
| 7      | Did the subject/course field in developing your personality?                                      |
| 8      | Is the subject relevant to your practical/d-it it o                                               |
|        | Availability of reading materials and references regarding the curriculum/subject?                |
| 9      | Is the syllabus relevant for the solution of local problems?                                      |
| 10     | Is there any need to include skill based content in present syllabus?                             |

| Q. No. | Parameters                                                                                        |
|--------|---------------------------------------------------------------------------------------------------|
| 1      | Was the syllabus updated enough?                                                                  |
| 2      | Was the course content interesting?                                                               |
| 3      | Did the course curriculum intellectually motivate you?                                            |
| 4      | Did the course curriculum fulfill your expectations?                                              |
| 5      | Does the syllabus create any interest to pursue post-graduation/research in a particular subject. |
| 6      | Did the subject/course help in developing your personality?                                       |
| 7      | Is the subject relevant to your practical/daily life?                                             |
| 8      | Availability of reading materials and references regarding the curriculum/subject?                |
| 9      | Is the syllabus relevant for the solution of local problems?                                      |
| 10     | Is there any need to include skill based content in present syllabus?                             |