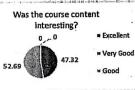

| Q. No. | Parameters                                                                                        |
|--------|---------------------------------------------------------------------------------------------------|
| 1      | Was the syllabus updated enough?                                                                  |
| 2      | Was the course content interesting?                                                               |
| 3      | Did the course curriculum intellectually motivate you?                                            |
| 4      | Did the course curriculum fulfill your expectations?                                              |
| 5      | Does the syllabus create any interest to pursue post-graduation/research in a particular subject. |
| 6      | Did the subject/course help in developing your personality?                                       |
| 7      | Is the subject relevant to your practical/daily life?                                             |
| 8      | Availability of reading materials and references regarding the curriculum/subject?                |
| 9      | Is the syllabus relevant for the solution of local problems?                                      |
| 10     | Is there any need to include skill based content in present syllabus?                             |