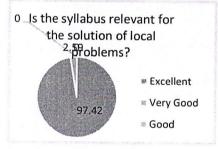

| De                     | partme | nt of C | ompute | er Scien | ce and | Engine   | ering |          |       |       |
|------------------------|--------|---------|--------|----------|--------|----------|-------|----------|-------|-------|
| Academic Year: 2021-22 |        |         |        |          |        | alysis o |       | ent Feed | lhack |       |
|                        | Q1     | Q2      | Q3     | Q4       | Q5     | Q6       | Q7    | Q8       | Q9    | Q10   |
| Excellent              | 99.36  | 98.93   | 98.5   | 99.14    | 98.28  | 98.07    | 98.5  | 98.07    | 97.42 | 98.28 |
| Very Good              | 0.44   | 0.87    | 1.51   | 0.65     | 1.73   | 1.94     | 1.51  | 1.94     | 2.59  | 1.08  |
| Good                   | 0.22   | 0.22    | 0      | 0.22     | 0      | 0        | 0     | 0        | 0     | 0.65  |
| Satisfactory           | 0      | 0       | 0      | 0        | 0      | 0        | 0     | 0        | 0     | n 0   |
| Poor                   | 0      | 0       | 0      | 0        | 0      | 0        | 0     | 0        | 0     | 0     |