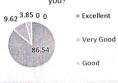

| Acadomia     | 2021 2 |       | Dep   | artment ( | of Civil E | ngineering | 2     |            |           |       |
|--------------|--------|-------|-------|-----------|------------|------------|-------|------------|-----------|-------|
| Academic yea |        |       |       |           |            |            |       | is of Stud | ent Feedb | ack   |
|              | Q1     | Q2    | Q3    | Q4        | Q5         | Q6         | Q7    | Q8         | Q9        | Q10   |
| Excellent    | 48.79  | 50.61 | 45.13 | 37.2      | 54.27      | 34.15      | 41.47 | 48.18      | 37.2      | 28.66 |
| Very Good    | 51.22  | 49.4  | 54.88 | 37.81     | 45.74      | 33.54      | 58.54 | 51.83      | 28.05     | 35.98 |
| Good         | 0      | 0     | 0     | 25        | 0          | 32.32      | 0     | 0          | 34.76     | 35.37 |
| Satisfactory | 0      | 0     | 0     | 0         | 0          | 0          | 0     | 0          | 0         | 0     |
| Poor         | 0      | 0     | 0     | 0         | 0          | 0          | 0     | 0          | 0         | 0     |