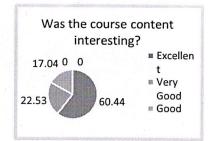

| Q. No. | D.                                                                                                |
|--------|---------------------------------------------------------------------------------------------------|
| 1      | Parameters                                                                                        |
| 2      | Was the syllabus updated enough?                                                                  |
| 3      | Was the course content interesting?                                                               |
| -      | Did the course curriculum intellectually motivate you?                                            |
| 4      | Did the course curriculum fulfill your average (                                                  |
| 5      | Does the syllabus create any interest to pursue part and confectations?                           |
| 6      | Does the syllabus create any interest to pursue post-graduation/research in a particular subject? |
| 7      | Did the subject/course field in developing your personality?                                      |
| 8      | Is the subject relevant to your practical/d-it it o                                               |
|        | Availability of reading materials and references regarding the curriculum/subject?                |
| 9      | Is the syllabus relevant for the solution of local problems?                                      |
| 10     | Is there any need to include skill based content in present syllabus?                             |