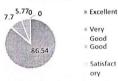

| Acadomia     | 2021 2 |       | Dep   | artment ( | of Civil E | ngineering | 2     |            |           |       |
|--------------|--------|-------|-------|-----------|------------|------------|-------|------------|-----------|-------|
| Academic yea |        |       |       |           |            |            |       | is of Stud | ent Feedb | ack   |
|              | Q1     | Q2    | Q3    | Q4        | Q5         | Q6         | Q7    | Q8         | Q9        | Q10   |
| Excellent    | 48.79  | 50.61 | 45.13 | 37.2      | 54.27      | 34.15      | 41.47 | 48.18      | 37.2      | 28.66 |
| Very Good    | 51.22  | 49.4  | 54.88 | 37.81     | 45.74      | 33.54      | 58.54 | 51.83      | 28.05     | 35.98 |
| Good         | 0      | 0     | 0     | 25        | 0          | 32.32      | 0     | 0          | 34.76     | 35.37 |
| Satisfactory | 0      | 0     | 0     | 0         | 0          | 0          | 0     | 0          | 0         | 0     |
| Poor         | 0      | 0     | 0     | 0         | 0          | 0          | 0     | 0          | 0         | 0     |