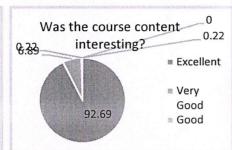

| Q. No. | D.                                                                                                |
|--------|---------------------------------------------------------------------------------------------------|
| 1      | Parameters                                                                                        |
| 2      | Was the syllabus updated enough?                                                                  |
| 3      | Was the course content interesting?                                                               |
| -      | Did the course curriculum intellectually motivate you?                                            |
| 4      | Did the course curriculum fulfill your average (                                                  |
| 5      | Does the syllabus create any interest to pursue part and confectations?                           |
| 6      | Does the syllabus create any interest to pursue post-graduation/research in a particular subject? |
| 7      | Did the subject/course field in developing your personality?                                      |
| 8      | Is the subject relevant to your practical/d-it it o                                               |
|        | Availability of reading materials and references regarding the curriculum/subject?                |
| 9      | Is the syllabus relevant for the solution of local problems?                                      |
| 10     | Is there any need to include skill based content in present syllabus?                             |