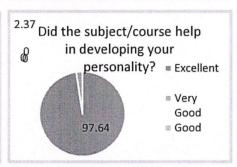

| Q. No. | Parameters                                                                                        |
|--------|---------------------------------------------------------------------------------------------------|
| 1      | Was the syllabus updated enough?                                                                  |
| 2      | Was the course content interesting?                                                               |
| 3      | Did the course curriculum intellectually motivate you?                                            |
| 4      | Did the course curriculum fulfill your expectations?                                              |
| 5      | Does the syllabus create any interest to pursue post-graduation/research in a particular subject. |
| 6      | Did the subject/course help in developing your personality?                                       |
| 7      | Is the subject relevant to your practical/daily life?                                             |
| 8      | Availability of reading materials and references regarding the curriculum/subject?                |
| 9      | Is the syllabus relevant for the solution of local problems?                                      |
| 10     | Is there any need to include skill based content in present syllabus?                             |