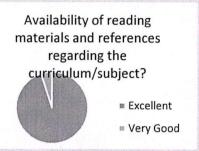

| Q. No. | Parameters                                                                                        |
|--------|---------------------------------------------------------------------------------------------------|
| 1      | Was the syllabus updated enough?                                                                  |
| 2      | Was the course content interesting?                                                               |
| 3      | Did the course curriculum intellectually motivate you?                                            |
| 4      | Did the course curriculum fulfill your expectations?                                              |
| 5      | Does the syllabus create any interest to pursue post-graduation/research in a particular subject. |
| 6      | Did the subject/course help in developing your personality?                                       |
| 7      | Is the subject relevant to your practical/daily life?                                             |
| 8      | Availability of reading materials and references regarding the curriculum/subject?                |
| 9      | Is the syllabus relevant for the solution of local problems?                                      |
| 10     | Is there any need to include skill based content in present syllabus?                             |