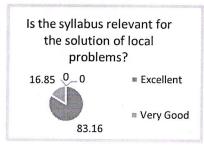

| Acadomia     | 2021 2 |       | Dep   | artment ( | of Civil E | ngineering | 2     |            |           |       |
|--------------|--------|-------|-------|-----------|------------|------------|-------|------------|-----------|-------|
| Academic yea |        |       |       |           |            |            |       | is of Stud | ent Feedb | ack   |
|              | Q1     | Q2    | Q3    | Q4        | Q5         | Q6         | Q7    | Q8         | Q9        | Q10   |
| Excellent    | 48.79  | 50.61 | 45.13 | 37.2      | 54.27      | 34.15      | 41.47 | 48.18      | 37.2      | 28.66 |
| Very Good    | 51.22  | 49.4  | 54.88 | 37.81     | 45.74      | 33.54      | 58.54 | 51.83      | 28.05     | 35.98 |
| Good         | 0      | 0     | 0     | 25        | 0          | 32.32      | 0     | 0          | 34.76     | 35.37 |
| Satisfactory | 0      | 0     | 0     | 0         | 0          | 0          | 0     | 0          | 0         | 0     |
| Poor         | 0      | 0     | 0     | 0         | 0          | 0          | 0     | 0          | 0         | 0     |

| Q. No. | D.                                                                                                |
|--------|---------------------------------------------------------------------------------------------------|
| 1      | Parameters                                                                                        |
| 2      | Was the syllabus updated enough?                                                                  |
| 3      | Was the course content interesting?                                                               |
| -      | Did the course curriculum intellectually motivate you?                                            |
| 4      | Did the course curriculum fulfill your average (                                                  |
| 5      | Does the syllabus create any interest to pursue part and confectations?                           |
| 6      | Does the syllabus create any interest to pursue post-graduation/research in a particular subject? |
| 7      | Did the subject/course field in developing your personality?                                      |
| 8      | Is the subject relevant to your practical/d-it it o                                               |
|        | Availability of reading materials and references regarding the curriculum/subject?                |
| 9      | Is the syllabus relevant for the solution of local problems?                                      |
| 10     | Is there any need to include skill based content in present syllabus?                             |