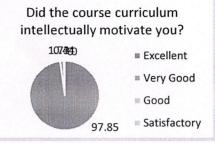

| Q. No. | D.                                                                                                |
|--------|---------------------------------------------------------------------------------------------------|
| 1      | Parameters                                                                                        |
| 2      | Was the syllabus updated enough?                                                                  |
| 3      | Was the course content interesting?                                                               |
| -      | Did the course curriculum intellectually motivate you?                                            |
| 4      | Did the course curriculum fulfill your average (                                                  |
| 5      | Does the syllabus create any interest to pursue part and confectations?                           |
| 6      | Does the syllabus create any interest to pursue post-graduation/research in a particular subject? |
| 7      | Did the subject/course field in developing your personality?                                      |
| 8      | Is the subject relevant to your practical/d-it it o                                               |
|        | Availability of reading materials and references regarding the curriculum/subject?                |
| 9      | Is the syllabus relevant for the solution of local problems?                                      |
| 10     | Is there any need to include skill based content in present syllabus?                             |