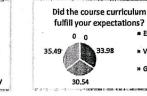

| Q. No. | D.                                                                                                |
|--------|---------------------------------------------------------------------------------------------------|
| 1      | Parameters                                                                                        |
| 2      | Was the syllabus updated enough?                                                                  |
| 3      | Was the course content interesting?                                                               |
| -      | Did the course curriculum intellectually motivate you?                                            |
| 4      | Did the course curriculum fulfill your average (                                                  |
| 5      | Does the syllabus create any interest to pursue part and confectations?                           |
| 6      | Does the syllabus create any interest to pursue post-graduation/research in a particular subject? |
| 7      | Did the subject/course field in developing your personality?                                      |
| 8      | Is the subject relevant to your practical/d-it it o                                               |
|        | Availability of reading materials and references regarding the curriculum/subject?                |
| 9      | Is the syllabus relevant for the solution of local problems?                                      |
| 10     | Is there any need to include skill based content in present syllabus?                             |

| Acadomia     | 2021 2 |       | Dep   | artment ( | of Civil E | ngineering | 2     |            |           |       |
|--------------|--------|-------|-------|-----------|------------|------------|-------|------------|-----------|-------|
| Academic yea |        |       |       |           |            |            |       | is of Stud | ent Feedb | ack   |
|              | Q1     | Q2    | Q3    | Q4        | Q5         | Q6         | Q7    | Q8         | Q9        | Q10   |
| Excellent    | 48.79  | 50.61 | 45.13 | 37.2      | 54.27      | 34.15      | 41.47 | 48.18      | 37.2      | 28.66 |
| Very Good    | 51.22  | 49.4  | 54.88 | 37.81     | 45.74      | 33.54      | 58.54 | 51.83      | 28.05     | 35.98 |
| Good         | 0      | 0     | 0     | 25        | 0          | 32.32      | 0     | 0          | 34.76     | 35.37 |
| Satisfactory | 0      | 0     | 0     | 0         | 0          | 0          | 0     | 0          | 0         | 0     |
| Poor         | 0      | 0     | 0     | 0         | 0          | 0          | 0     | 0          | 0         | 0     |