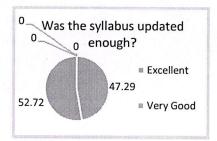

| Q. No. | Parameters                                                                                        |
|--------|---------------------------------------------------------------------------------------------------|
| 1      | Was the syllabus updated enough?                                                                  |
| 2      | Was the course content interesting?                                                               |
| 3      | Did the course curriculum intellectually motivate you?                                            |
| 4      | Did the course curriculum fulfill your expectations?                                              |
| 5      | Does the syllabus create any interest to pursue post-graduation/research in a particular subject? |
| 6      | Did the subject/course help in developing your personality?                                       |
| 7      | Is the subject relevant to your practical/daily life?                                             |
| 8      | Availability of reading materials and references regarding the curriculum/subject?                |
| 9      | Is the syllabus relevant for the solution of local problems?                                      |
| 10     | Is there any need to include skill based content in present syllabus?                             |

|                        | 1     | Depart | tment of | Civil E | ngineer | ing   |         |          |         |        |
|------------------------|-------|--------|----------|---------|---------|-------|---------|----------|---------|--------|
| Academic year: 2020-21 |       |        |          |         | 8       |       | Analysi | s of Stu | dent Fe | edback |
|                        | Q1    | Q2     | Q3       | Q4      | Q5      | Q6    | Q7      | Q8       | 09      | Q10    |
| Excellent              | 86.51 | 84.67  | 85.89    | 90.19   | 82.83   | 79.76 | 89.58   | 88.96    | 85.28   | 87.74  |
| Very Good              | 12.89 | 3.69   | 10.43    | 9.82    | 7.98    | 9.82  | 10.43   | 11.05    | 7.98    | 6.14   |
| Good                   | 0.62  | 11.66  | 3.69     | 0       | 9.21    | 10.43 | 0       | 0        | 6.75    | 0      |
| Satisfactory           | 0     | 0      | 0        | 0       | 0       | 0     | 0       | 0        | 0       | 6.14   |
| Poor                   | 0     | 0      | 0        | 0       | 0       | 0     | 0       | 0        | 0       | 0      |