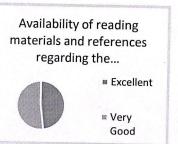

| Acadomia     | 2021 2 |       | Dep   | artment ( | of Civil E | ngineering | 2     |            |           |       |
|--------------|--------|-------|-------|-----------|------------|------------|-------|------------|-----------|-------|
| Academic yea |        |       |       |           |            |            |       | is of Stud | ent Feedb | ack   |
|              | Q1     | Q2    | Q3    | Q4        | Q5         | Q6         | Q7    | Q8         | Q9        | Q10   |
| Excellent    | 48.79  | 50.61 | 45.13 | 37.2      | 54.27      | 34.15      | 41.47 | 48.18      | 37.2      | 28.66 |
| Very Good    | 51.22  | 49.4  | 54.88 | 37.81     | 45.74      | 33.54      | 58.54 | 51.83      | 28.05     | 35.98 |
| Good         | 0      | 0     | 0     | 25        | 0          | 32.32      | 0     | 0          | 34.76     | 35.37 |
| Satisfactory | 0      | 0     | 0     | 0         | 0          | 0          | 0     | 0          | 0         | 0     |
| Poor         | 0      | 0     | 0     | 0         | 0          | 0          | 0     | 0          | 0         | 0     |

| Q. No. | Parameters                                                                                        |
|--------|---------------------------------------------------------------------------------------------------|
| 1      | Was the syllabus updated enough?                                                                  |
| 2      | Was the course content interesting?                                                               |
| 3      | Did the course curriculum intellectually motivate you?                                            |
| 4      | Did the course curriculum fulfill your expectations?                                              |
| 5      | Does the syllabus create any interest to pursue post-graduation/research in a particular subject. |
| 6      | Did the subject/course help in developing your personality?                                       |
| 7      | Is the subject relevant to your practical/daily life?                                             |
| 8      | Availability of reading materials and references regarding the curriculum/subject?                |
| 9      | Is the syllabus relevant for the solution of local problems?                                      |
| 10     | Is there any need to include skill based content in present syllabus?                             |