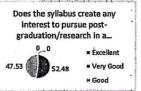

| Q. No. | D.                                                                                                |
|--------|---------------------------------------------------------------------------------------------------|
| 1      | Parameters                                                                                        |
| 2      | Was the syllabus updated enough?                                                                  |
| 3      | Was the course content interesting?                                                               |
| -      | Did the course curriculum intellectually motivate you?                                            |
| 4      | Did the course curriculum fulfill your average (                                                  |
| 5      | Does the syllabus create any interest to pursue part and confectations?                           |
| 6      | Does the syllabus create any interest to pursue post-graduation/research in a particular subject? |
| 7      | Did the subject/course field in developing your personality?                                      |
| 8      | Is the subject relevant to your practical/d-it it o                                               |
|        | Availability of reading materials and references regarding the curriculum/subject?                |
| 9      | Is the syllabus relevant for the solution of local problems?                                      |
| 10     | Is there any need to include skill based content in present syllabus?                             |

| Acadomia     | 2021 2 |       | Dep   | artment ( | of Civil E | ngineering | 2     |            |           |       |
|--------------|--------|-------|-------|-----------|------------|------------|-------|------------|-----------|-------|
| Academic yea |        |       |       |           |            |            |       | is of Stud | ent Feedb | ack   |
|              | Q1     | Q2    | Q3    | Q4        | Q5         | Q6         | Q7    | Q8         | Q9        | Q10   |
| Excellent    | 48.79  | 50.61 | 45.13 | 37.2      | 54.27      | 34.15      | 41.47 | 48.18      | 37.2      | 28.66 |
| Very Good    | 51.22  | 49.4  | 54.88 | 37.81     | 45.74      | 33.54      | 58.54 | 51.83      | 28.05     | 35.98 |
| Good         | 0      | 0     | 0     | 25        | 0          | 32.32      | 0     | 0          | 34.76     | 35.37 |
| Satisfactory | 0      | 0     | 0     | 0         | 0          | 0          | 0     | 0          | 0         | 0     |
| Poor         | 0      | 0     | 0     | 0         | 0          | 0          | 0     | 0          | 0         | 0     |