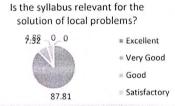

| Q. No. | D.                                                                                                |
|--------|---------------------------------------------------------------------------------------------------|
| 1      | Parameters                                                                                        |
| 2      | Was the syllabus updated enough?                                                                  |
| 3      | Was the course content interesting?                                                               |
| -      | Did the course curriculum intellectually motivate you?                                            |
| 4      | Did the course curriculum fulfill your average (                                                  |
| 5      | Does the syllabus create any interest to pursue part and confectations?                           |
| 6      | Does the syllabus create any interest to pursue post-graduation/research in a particular subject? |
| 7      | Did the subject/course field in developing your personality?                                      |
| 8      | Is the subject relevant to your practical/d-it it o                                               |
|        | Availability of reading materials and references regarding the curriculum/subject?                |
| 9      | Is the syllabus relevant for the solution of local problems?                                      |
| 10     | Is there any need to include skill based content in present syllabus?                             |

|                        | 1     | Depart | tment of | Civil E | ngineer | ing   |         |          |         |        |
|------------------------|-------|--------|----------|---------|---------|-------|---------|----------|---------|--------|
| Academic year: 2020-21 |       |        |          |         | 8       |       | Analysi | s of Stu | dent Fe | edback |
|                        | Q1    | Q2     | Q3       | Q4      | Q5      | Q6    | Q7      | Q8       | 09      | Q10    |
| Excellent              | 86.51 | 84.67  | 85.89    | 90.19   | 82.83   | 79.76 | 89.58   | 88.96    | 85.28   | 87.74  |
| Very Good              | 12.89 | 3.69   | 10.43    | 9.82    | 7.98    | 9.82  | 10.43   | 11.05    | 7.98    | 6.14   |
| Good                   | 0.62  | 11.66  | 3.69     | 0       | 9.21    | 10.43 | 0       | 0        | 6.75    | 0      |
| Satisfactory           | 0     | 0      | 0        | 0       | 0       | 0     | 0       | 0        | 0       | 6.14   |
| Poor                   | 0     | 0      | 0        | 0       | 0       | 0     | 0       | 0        | 0       | 0      |