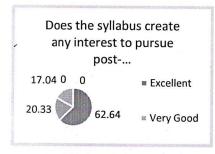

| Acadomia     | 2021 2 |       | Dep   | artment ( | of Civil E | ngineering | 2     |            |           |       |
|--------------|--------|-------|-------|-----------|------------|------------|-------|------------|-----------|-------|
| Academic yea |        |       |       |           |            |            |       | is of Stud | ent Feedb | ack   |
|              | Q1     | Q2    | Q3    | Q4        | Q5         | Q6         | Q7    | Q8         | Q9        | Q10   |
| Excellent    | 48.79  | 50.61 | 45.13 | 37.2      | 54.27      | 34.15      | 41.47 | 48.18      | 37.2      | 28.66 |
| Very Good    | 51.22  | 49.4  | 54.88 | 37.81     | 45.74      | 33.54      | 58.54 | 51.83      | 28.05     | 35.98 |
| Good         | 0      | 0     | 0     | 25        | 0          | 32.32      | 0     | 0          | 34.76     | 35.37 |
| Satisfactory | 0      | 0     | 0     | 0         | 0          | 0          | 0     | 0          | 0         | 0     |
| Poor         | 0      | 0     | 0     | 0         | 0          | 0          | 0     | 0          | 0         | 0     |

| Q. No. | D.                                                                                                |
|--------|---------------------------------------------------------------------------------------------------|
| 1      | Parameters                                                                                        |
| 2      | Was the syllabus updated enough?                                                                  |
| 3      | Was the course content interesting?                                                               |
| -      | Did the course curriculum intellectually motivate you?                                            |
| 4      | Did the course curriculum fulfill your average (                                                  |
| 5      | Does the syllabus create any interest to pursue part and confectations?                           |
| 6      | Does the syllabus create any interest to pursue post-graduation/research in a particular subject? |
| 7      | Did the subject/course field in developing your personality?                                      |
| 8      | Is the subject relevant to your practical/d-it it o                                               |
|        | Availability of reading materials and references regarding the curriculum/subject?                |
| 9      | Is the syllabus relevant for the solution of local problems?                                      |
| 10     | Is there any need to include skill based content in present syllabus?                             |