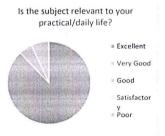

| Q. No. | Parameters                                                                                        |
|--------|---------------------------------------------------------------------------------------------------|
| 1      | Was the syllabus updated enough?                                                                  |
| 2      | Was the course content interesting?                                                               |
| 3      | Did the course curriculum intellectually motivate you?                                            |
| 4      | Did the course curriculum fulfill your expectations?                                              |
| 5      | Does the syllabus create any interest to pursue post-graduation/research in a particular subject. |
| 6      | Did the subject/course help in developing your personality?                                       |
| 7      | Is the subject relevant to your practical/daily life?                                             |
| 8      | Availability of reading materials and references regarding the curriculum/subject?                |
| 9      | Is the syllabus relevant for the solution of local problems?                                      |
| 10     | Is there any need to include skill based content in present syllabus?                             |

|               |                                  |                                     | Department of Me                                       | chanical Engineering                                       |                                                                                                                |         |                                                     |                                                                                       |                                                              |                      |
|---------------|----------------------------------|-------------------------------------|--------------------------------------------------------|------------------------------------------------------------|----------------------------------------------------------------------------------------------------------------|---------|-----------------------------------------------------|---------------------------------------------------------------------------------------|--------------------------------------------------------------|----------------------|
| Academic Year | : 2021-22                        |                                     | Analysis o                                             | f Student Feedback                                         |                                                                                                                |         |                                                     |                                                                                       |                                                              |                      |
|               | Was the syllabus updated enough? | Was the course content interesting? | Did the course curriculum intellectually motivate you? | Did the course<br>curriculum fulfill your<br>expectations? | Does the syllabus create<br>any interest to pursue<br>post-<br>graduation/research in a<br>particular subject? | help in | relevant<br>to your<br>practical/<br>daily<br>life? | materials<br>and<br>reference<br>s<br>regarding<br>the<br>curriculu<br>m/subject<br>? | Is the syllabus relevant for the solution of local problems? | present<br>syllabus? |
| Excellent     | 49.9                             | 51.4                                | 54,2                                                   | 32.91                                                      | 48.61                                                                                                          | 32.69   | 52.91                                               | 49.9                                                                                  | 34.2                                                         | 30.54                |
| Very Good     | 50.11                            | 48.61                               | 45.81                                                  | 33.34                                                      | 51.4                                                                                                           | 33.98   | 47.1                                                | 50.11                                                                                 | 31.19                                                        | 35.49                |
| Good          | 0                                | 0                                   | 0                                                      | 33.77                                                      | 0                                                                                                              | 33.34   | 0                                                   | 0                                                                                     | 34.63                                                        | 33.98                |
| Satisfactory  | 0                                | 0                                   | 0                                                      | 0 .                                                        | 0                                                                                                              | 0       | 0                                                   | 0                                                                                     | 0                                                            | 0                    |
| Poor          | 0                                | 0                                   | 0                                                      | 0                                                          | 0                                                                                                              | 0       | 0                                                   | 0                                                                                     | 0                                                            | 0                    |