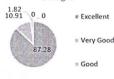

| Acadomia     | 2021 2 |       | Dep   | artment ( | of Civil E | ngineering | 2     |            |           |       |
|--------------|--------|-------|-------|-----------|------------|------------|-------|------------|-----------|-------|
| Academic yea |        |       |       |           |            |            |       | is of Stud | ent Feedb | ack   |
|              | Q1     | Q2    | Q3    | Q4        | Q5         | Q6         | Q7    | Q8         | Q9        | Q10   |
| Excellent    | 48.79  | 50.61 | 45.13 | 37.2      | 54.27      | 34.15      | 41.47 | 48.18      | 37.2      | 28.66 |
| Very Good    | 51.22  | 49.4  | 54.88 | 37.81     | 45.74      | 33.54      | 58.54 | 51.83      | 28.05     | 35.98 |
| Good         | 0      | 0     | 0     | 25        | 0          | 32.32      | 0     | 0          | 34.76     | 35.37 |
| Satisfactory | 0      | 0     | 0     | 0         | 0          | 0          | 0     | 0          | 0         | 0     |
| Poor         | 0      | 0     | 0     | 0         | 0          | 0          | 0     | 0          | 0         | 0     |

| Q. No. | D.                                                                                                |
|--------|---------------------------------------------------------------------------------------------------|
| 1      | Parameters                                                                                        |
| 2      | Was the syllabus updated enough?                                                                  |
| 3      | Was the course content interesting?                                                               |
| -      | Did the course curriculum intellectually motivate you?                                            |
| 4      | Did the course curriculum fulfill your average (                                                  |
| 5      | Does the syllabus create any interest to pursue part and confectations?                           |
| 6      | Does the syllabus create any interest to pursue post-graduation/research in a particular subject? |
| 7      | Did the subject/course field in developing your personality?                                      |
| 8      | Is the subject relevant to your practical/d-it it o                                               |
|        | Availability of reading materials and references regarding the curriculum/subject?                |
| 9      | Is the syllabus relevant for the solution of local problems?                                      |
| 10     | Is there any need to include skill based content in present syllabus?                             |