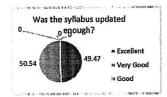

| Q. No. | D.                                                                                                |
|--------|---------------------------------------------------------------------------------------------------|
| 1      | Parameters                                                                                        |
| 2      | Was the syllabus updated enough?                                                                  |
| 3      | Was the course content interesting?                                                               |
| -      | Did the course curriculum intellectually motivate you?                                            |
| 4      | Did the course curriculum fulfill your average (                                                  |
| 5      | Does the syllabus create any interest to pursue part and confectations?                           |
| 6      | Does the syllabus create any interest to pursue post-graduation/research in a particular subject? |
| 7      | Did the subject/course field in developing your personality?                                      |
| 8      | Is the subject relevant to your practical/d-it it o                                               |
|        | Availability of reading materials and references regarding the curriculum/subject?                |
| 9      | Is the syllabus relevant for the solution of local problems?                                      |
| 10     | Is there any need to include skill based content in present syllabus?                             |

#### ANALYSIS OF STUDENT FEED BACK

| 0.4   |                    |                                                                         |                                                                                                            |                                                                                                                                                                                                           | ANALISIS OF STUDENT FEED BACK                                                                                                                                                                                                                               |                                                                                                                                                                                                                                                                                                                                                                               |                                                                                                                                                                                                                                                                                                                                                                                                                                             |                                                                                                                                                                                                                                                                                                                                                                                                                                                                                                          |                                                                                                                                                                                                                                                                                                                                                                                                                                                                                                                                                              |  |  |
|-------|--------------------|-------------------------------------------------------------------------|------------------------------------------------------------------------------------------------------------|-----------------------------------------------------------------------------------------------------------------------------------------------------------------------------------------------------------|-------------------------------------------------------------------------------------------------------------------------------------------------------------------------------------------------------------------------------------------------------------|-------------------------------------------------------------------------------------------------------------------------------------------------------------------------------------------------------------------------------------------------------------------------------------------------------------------------------------------------------------------------------|---------------------------------------------------------------------------------------------------------------------------------------------------------------------------------------------------------------------------------------------------------------------------------------------------------------------------------------------------------------------------------------------------------------------------------------------|----------------------------------------------------------------------------------------------------------------------------------------------------------------------------------------------------------------------------------------------------------------------------------------------------------------------------------------------------------------------------------------------------------------------------------------------------------------------------------------------------------|--------------------------------------------------------------------------------------------------------------------------------------------------------------------------------------------------------------------------------------------------------------------------------------------------------------------------------------------------------------------------------------------------------------------------------------------------------------------------------------------------------------------------------------------------------------|--|--|
| Q1    | Q2                 | Q3                                                                      | Q4                                                                                                         | Q5                                                                                                                                                                                                        | Q6                                                                                                                                                                                                                                                          | 07                                                                                                                                                                                                                                                                                                                                                                            | 08                                                                                                                                                                                                                                                                                                                                                                                                                                          | 09                                                                                                                                                                                                                                                                                                                                                                                                                                                                                                       | Q10                                                                                                                                                                                                                                                                                                                                                                                                                                                                                                                                                          |  |  |
| 50.32 | 50.74              | 29.98                                                                   | 58.08                                                                                                      | 56.4                                                                                                                                                                                                      |                                                                                                                                                                                                                                                             | 55.77                                                                                                                                                                                                                                                                                                                                                                         |                                                                                                                                                                                                                                                                                                                                                                                                                                             |                                                                                                                                                                                                                                                                                                                                                                                                                                                                                                          | 29.98                                                                                                                                                                                                                                                                                                                                                                                                                                                                                                                                                        |  |  |
| 17.62 | 15.94              | 8.39                                                                    | 11.75                                                                                                      | 13.42                                                                                                                                                                                                     |                                                                                                                                                                                                                                                             |                                                                                                                                                                                                                                                                                                                                                                               |                                                                                                                                                                                                                                                                                                                                                                                                                                             |                                                                                                                                                                                                                                                                                                                                                                                                                                                                                                          | 10.07                                                                                                                                                                                                                                                                                                                                                                                                                                                                                                                                                        |  |  |
| 2.52  | 3.78               | 32.08                                                                   | 0.63                                                                                                       | 0.63                                                                                                                                                                                                      | 0                                                                                                                                                                                                                                                           |                                                                                                                                                                                                                                                                                                                                                                               |                                                                                                                                                                                                                                                                                                                                                                                                                                             |                                                                                                                                                                                                                                                                                                                                                                                                                                                                                                          | 30.4                                                                                                                                                                                                                                                                                                                                                                                                                                                                                                                                                         |  |  |
| 0     | 0                  | 0                                                                       | 0                                                                                                          | 0                                                                                                                                                                                                         | 0                                                                                                                                                                                                                                                           | 0                                                                                                                                                                                                                                                                                                                                                                             | 0.25                                                                                                                                                                                                                                                                                                                                                                                                                                        | 33.70                                                                                                                                                                                                                                                                                                                                                                                                                                                                                                    | 30.4                                                                                                                                                                                                                                                                                                                                                                                                                                                                                                                                                         |  |  |
| 0     | 0                  | 0                                                                       | 0                                                                                                          | 0                                                                                                                                                                                                         | 33.55                                                                                                                                                                                                                                                       | 0                                                                                                                                                                                                                                                                                                                                                                             | 0                                                                                                                                                                                                                                                                                                                                                                                                                                           | 0                                                                                                                                                                                                                                                                                                                                                                                                                                                                                                        | 0                                                                                                                                                                                                                                                                                                                                                                                                                                                                                                                                                            |  |  |
|       | 17.62<br>2.52<br>0 | 50.32     50.74       17.62     15.94       2.52     3.78       0     0 | 50.32     50.74     29.98       17.62     15.94     8.39       2.52     3.78     32.08       0     0     0 | 50.32         50.74         29.98         58.08           17.62         15.94         8.39         11.75           2.52         3.78         32.08         0.63           0         0         0         0 | 50.32         50.74         29.98         58.08         56.4           17.62         15.94         8.39         11.75         13.42           2.52         3.78         32.08         0.63         0.63           0         0         0         0         0 | Q1         Q2         Q3         Q4         Q5         Q6           50.32         50.74         29.98         58.08         56.4         28.31           17.62         15.94         8.39         11.75         13.42         8.6           2.52         3.78         32.08         0.63         0.63         0           0         0         0         0         0         0 | Q1         Q2         Q3         Q4         Q5         Q6         Q7           50.32         50.74         29.98         58.08         56.4         28.31         55.77           17.62         15.94         8.39         11.75         13.42         8.6         13.42           2.52         3.78         32.08         0.63         0.63         0         1.26           0         0         0         0         0         0         0 | Q1         Q2         Q3         Q4         Q5         Q6         Q7         Q8           50.32         50.74         29.98         58.08         56.4         28.31         55.77         56.19           17.62         15.94         8.39         11.75         13.42         8.6         13.42         7.97           2.52         3.78         32.08         0.63         0.63         0         1.26         6.29           0         0         0         0         0         0         0         0 | Q1         Q2         Q3         Q4         Q5         Q6         Q7         Q8         Q9           50.32         50.74         29.98         58.08         56.4         28.31         55.77         56.19         30.82           17.62         15.94         8.39         11.75         13.42         8.6         13.42         7.97         5.88           2.52         3.78         32.08         0.63         0.63         0         1.26         6.29         33.76           0         0         0         0         0         0         0         0 |  |  |