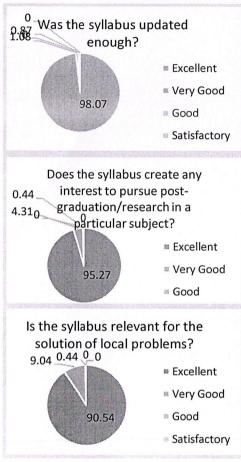

| De                     | partme | nt of C | ompute | er Scien | ce and | Engine   | ering |          |       |       |
|------------------------|--------|---------|--------|----------|--------|----------|-------|----------|-------|-------|
| Academic Year: 2021-22 |        |         |        |          |        | alysis o |       | ent Feed | lhack |       |
|                        | Q1     | Q2      | Q3     | Q4       | Q5     | Q6       | Q7    | Q8       | Q9    | Q10   |
| Excellent              | 99.36  | 98.93   | 98.5   | 99.14    | 98.28  | 98.07    | 98.5  | 98.07    | 97.42 | 98.28 |
| Very Good              | 0.44   | 0.87    | 1.51   | 0.65     | 1.73   | 1.94     | 1.51  | 1.94     | 2.59  | 1.08  |
| Good                   | 0.22   | 0.22    | 0      | 0.22     | 0      | 0        | 0     | 0        | 0     | 0.65  |
| Satisfactory           | 0      | 0       | 0      | 0        | 0      | 0        | 0     | 0        | 0     | n 0   |
| Poor                   | 0      | 0       | 0      | 0        | 0      | 0        | 0     | 0        | 0     | 0     |