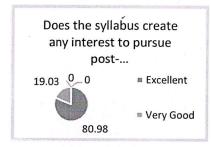

| Acadomia     | 2021 2 |       | Dep   | artment ( | of Civil E | ngineering | 2     |            |           |       |
|--------------|--------|-------|-------|-----------|------------|------------|-------|------------|-----------|-------|
| Academic yea |        |       |       |           |            |            |       | is of Stud | ent Feedb | ack   |
|              | Q1     | Q2    | Q3    | Q4        | Q5         | Q6         | Q7    | Q8         | Q9        | Q10   |
| Excellent    | 48.79  | 50.61 | 45.13 | 37.2      | 54.27      | 34.15      | 41.47 | 48.18      | 37.2      | 28.66 |
| Very Good    | 51.22  | 49.4  | 54.88 | 37.81     | 45.74      | 33.54      | 58.54 | 51.83      | 28.05     | 35.98 |
| Good         | 0      | 0     | 0     | 25        | 0          | 32.32      | 0     | 0          | 34.76     | 35.37 |
| Satisfactory | 0      | 0     | 0     | 0         | 0          | 0          | 0     | 0          | 0         | 0     |
| Poor         | 0      | 0     | 0     | 0         | 0          | 0          | 0     | 0          | 0         | 0     |

| Q. No. | D.                                                                                                |
|--------|---------------------------------------------------------------------------------------------------|
| 1      | Parameters                                                                                        |
| 2      | Was the syllabus updated enough?                                                                  |
| 3      | Was the course content interesting?                                                               |
| -      | Did the course curriculum intellectually motivate you?                                            |
| 4      | Did the course curriculum fulfill your average (                                                  |
| 5      | Does the syllabus create any interest to pursue part and confectations?                           |
| 6      | Does the syllabus create any interest to pursue post-graduation/research in a particular subject? |
| 7      | Did the subject/course field in developing your personality?                                      |
| 8      | Is the subject relevant to your practical/d-it it o                                               |
|        | Availability of reading materials and references regarding the curriculum/subject?                |
| 9      | Is the syllabus relevant for the solution of local problems?                                      |
| 10     | Is there any need to include skill based content in present syllabus?                             |