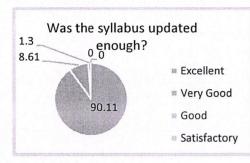

| Q. No. | D.                                                                                                |
|--------|---------------------------------------------------------------------------------------------------|
| 1      | Parameters                                                                                        |
| 2      | Was the syllabus updated enough?                                                                  |
| 3      | Was the course content interesting?                                                               |
| -      | Did the course curriculum intellectually motivate you?                                            |
| 4      | Did the course curriculum fulfill your average (                                                  |
| 5      | Does the syllabus create any interest to pursue part and confectations?                           |
| 6      | Does the syllabus create any interest to pursue post-graduation/research in a particular subject? |
| 7      | Did the subject/course field in developing your personality?                                      |
| 8      | Is the subject relevant to your practical/d-it it o                                               |
|        | Availability of reading materials and references regarding the curriculum/subject?                |
| 9      | Is the syllabus relevant for the solution of local problems?                                      |
| 10     | Is there any need to include skill based content in present syllabus?                             |