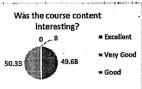

| Q. No. | Parameters                                                                                        |
|--------|---------------------------------------------------------------------------------------------------|
| 1      | Was the syllabus updated enough?                                                                  |
| 2      | Was the course content interesting?                                                               |
| 3      | Did the course curriculum intellectually motivate you?                                            |
| 4      | Did the course curriculum fulfill your expectations?                                              |
| 5      | Does the syllabus create any interest to pursue post-graduation/research in a particular subject. |
| 6      | Did the subject/course help in developing your personality?                                       |
| 7      | Is the subject relevant to your practical/daily life?                                             |
| 8      | Availability of reading materials and references regarding the curriculum/subject?                |
| 9      | Is the syllabus relevant for the solution of local problems?                                      |
| 10     | Is there any need to include skill based content in present syllabus?                             |