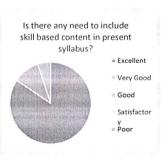

| Q. No. | Parameters                                                                                        |
|--------|---------------------------------------------------------------------------------------------------|
| 1      | Was the syllabus updated enough?                                                                  |
| 2      | Was the course content interesting?                                                               |
| 3      | Did the course curriculum intellectually motivate you?                                            |
| 4      | Did the course curriculum fulfill your expectations?                                              |
| 5      | Does the syllabus create any interest to pursue post-graduation/research in a particular subject. |
| 6      | Did the subject/course help in developing your personality?                                       |
| 7      | Is the subject relevant to your practical/daily life?                                             |
| 8      | Availability of reading materials and references regarding the curriculum/subject?                |
| 9      | Is the syllabus relevant for the solution of local problems?                                      |
| 10     | Is there any need to include skill based content in present syllabus?                             |

|               |                                  |                                     | Department of Me                                       | chanical Engineering                                       |                                                                                                                |         |                                                     |                                                                                       |                                                              |                      |
|---------------|----------------------------------|-------------------------------------|--------------------------------------------------------|------------------------------------------------------------|----------------------------------------------------------------------------------------------------------------|---------|-----------------------------------------------------|---------------------------------------------------------------------------------------|--------------------------------------------------------------|----------------------|
| Academic Year | : 2021-22                        |                                     | Analysis o                                             | f Student Feedback                                         |                                                                                                                |         |                                                     |                                                                                       |                                                              |                      |
|               | Was the syllabus updated enough? | Was the course content interesting? | Did the course curriculum intellectually motivate you? | Did the course<br>curriculum fulfill your<br>expectations? | Does the syllabus create<br>any interest to pursue<br>post-<br>graduation/research in a<br>particular subject? | help in | relevant<br>to your<br>practical/<br>daily<br>life? | materials<br>and<br>reference<br>s<br>regarding<br>the<br>curriculu<br>m/subject<br>? | Is the syllabus relevant for the solution of local problems? | present<br>syllabus? |
| Excellent     | 49.9                             | 51.4                                | 54,2                                                   | 32.91                                                      | 48.61                                                                                                          | 32.69   | 52.91                                               | 49.9                                                                                  | 34.2                                                         | 30.54                |
| Very Good     | 50.11                            | 48.61                               | 45.81                                                  | 33.34                                                      | 51.4                                                                                                           | 33.98   | 47.1                                                | 50.11                                                                                 | 31.19                                                        | 35.49                |
| Good          | 0                                | 0                                   | 0                                                      | 33.77                                                      | 0                                                                                                              | 33.34   | 0                                                   | 0                                                                                     | 34.63                                                        | 33.98                |
| Satisfactory  | 0                                | 0                                   | 0                                                      | 0 .                                                        | 0                                                                                                              | 0       | 0                                                   | 0                                                                                     | 0                                                            | 0                    |
| Poor          | 0                                | 0                                   | 0                                                      | 0                                                          | 0                                                                                                              | 0       | 0                                                   | 0                                                                                     | 0                                                            | 0                    |