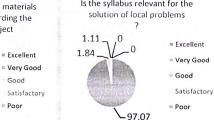

Department of Basic Science and Humanities

| Academic Ye  | ar:2021-22                       |                                     | ANA                                                     | LYSIS OF S                                          | TUDENTS F                                                                                         | EEDBACK      |                                                                       |                                                                                        |                 |                                                                       |
|--------------|----------------------------------|-------------------------------------|---------------------------------------------------------|-----------------------------------------------------|---------------------------------------------------------------------------------------------------|--------------|-----------------------------------------------------------------------|----------------------------------------------------------------------------------------|-----------------|-----------------------------------------------------------------------|
|              | Was the syllabus updated enough? | Was the course content interesting? | Did the course curriculum intellectuall y motivate you? | Did the course curriculum fulfill your expectations | Does the syllabus create any interest to pursue postgraduation/r esearch in a particular subject? | in developin | Is the<br>subject<br>relevant to<br>your<br>practical/<br>daily life? | Availabil ity of reading materials and reference s regarding the curriculu m/subject ? | Is the syllabus | Is there any need to include skill based content in present syllabus? |
| Excellent    | 97.8                             | 98.17                               | 97.99                                                   | 96.52                                               | 94.68                                                                                             | 97.44        | 98.72                                                                 | 96.7                                                                                   | 97.07           | 98.35                                                                 |
| Very Good    | 0.56                             | 1.47                                | 1.47                                                    | 2.21                                                | 1.66                                                                                              | 1.66         | 0.74                                                                  | 2.94                                                                                   | 1.84            | 1.66                                                                  |
| Good         | 1.66                             | 0.37                                | 0.56                                                    | 1.29                                                | 3.67                                                                                              | 0.92         | 0.56                                                                  | 0.37                                                                                   | 1.11            | 0                                                                     |
| Satisfactory | 0                                | 0                                   | 0                                                       | 0                                                   | 0                                                                                                 | 0            | 0                                                                     | 0                                                                                      | 0               | 0                                                                     |
| Poor         | 0                                | 0                                   | 0                                                       | 0                                                   | 0                                                                                                 | 0            | 0                                                                     | 0                                                                                      | 0               | 0                                                                     |