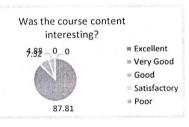

| Acadomia     | 2021 2 |       | Dep   | artment ( | of Civil E | ngineering | 2     |            |           |       |
|--------------|--------|-------|-------|-----------|------------|------------|-------|------------|-----------|-------|
| Academic yea |        |       |       |           |            |            |       | is of Stud | ent Feedb | ack   |
|              | Q1     | Q2    | Q3    | Q4        | Q5         | Q6         | Q7    | Q8         | Q9        | Q10   |
| Excellent    | 48.79  | 50.61 | 45.13 | 37.2      | 54.27      | 34.15      | 41.47 | 48.18      | 37.2      | 28.66 |
| Very Good    | 51.22  | 49.4  | 54.88 | 37.81     | 45.74      | 33.54      | 58.54 | 51.83      | 28.05     | 35.98 |
| Good         | 0      | 0     | 0     | 25        | 0          | 32.32      | 0     | 0          | 34.76     | 35.37 |
| Satisfactory | 0      | 0     | 0     | 0         | 0          | 0          | 0     | 0          | 0         | 0     |
| Poor         | 0      | 0     | 0     | 0         | 0          | 0          | 0     | 0          | 0         | 0     |

| Q. No. | D.                                                                                                |
|--------|---------------------------------------------------------------------------------------------------|
| 1      | Parameters                                                                                        |
| 2      | Was the syllabus updated enough?                                                                  |
| 3      | Was the course content interesting?                                                               |
| -      | Did the course curriculum intellectually motivate you?                                            |
| 4      | Did the course curriculum fulfill your average (                                                  |
| 5      | Does the syllabus create any interest to pursue part and confectations?                           |
| 6      | Does the syllabus create any interest to pursue post-graduation/research in a particular subject? |
| 7      | Did the subject/course field in developing your personality?                                      |
| 8      | Is the subject relevant to your practical/d-it it o                                               |
|        | Availability of reading materials and references regarding the curriculum/subject?                |
| 9      | Is the syllabus relevant for the solution of local problems?                                      |
| 10     | Is there any need to include skill based content in present syllabus?                             |