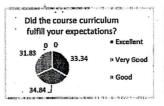

| Q. No. | D.                                                                                                |
|--------|---------------------------------------------------------------------------------------------------|
| 1      | Parameters                                                                                        |
| 2      | Was the syllabus updated enough?                                                                  |
| 3      | Was the course content interesting?                                                               |
| -      | Did the course curriculum intellectually motivate you?                                            |
| 4      | Did the course curriculum fulfill your average (                                                  |
| 5      | Does the syllabus create any interest to pursue part and confectations?                           |
| 6      | Does the syllabus create any interest to pursue post-graduation/research in a particular subject? |
| 7      | Did the subject/course field in developing your personality?                                      |
| 8      | Is the subject relevant to your practical/d-it it o                                               |
|        | Availability of reading materials and references regarding the curriculum/subject?                |
| 9      | Is the syllabus relevant for the solution of local problems?                                      |
| 10     | Is there any need to include skill based content in present syllabus?                             |

| Acadomia     | 2021 2 |       | Dep   | artment ( | of Civil E | ngineering | 2     |            |           |       |
|--------------|--------|-------|-------|-----------|------------|------------|-------|------------|-----------|-------|
| Academic yea |        |       |       |           |            |            |       | is of Stud | ent Feedb | ack   |
|              | Q1     | Q2    | Q3    | Q4        | Q5         | Q6         | Q7    | Q8         | Q9        | Q10   |
| Excellent    | 48.79  | 50.61 | 45.13 | 37.2      | 54.27      | 34.15      | 41.47 | 48.18      | 37.2      | 28.66 |
| Very Good    | 51.22  | 49.4  | 54.88 | 37.81     | 45.74      | 33.54      | 58.54 | 51.83      | 28.05     | 35.98 |
| Good         | 0      | 0     | 0     | 25        | 0          | 32.32      | 0     | 0          | 34.76     | 35.37 |
| Satisfactory | 0      | 0     | 0     | 0         | 0          | 0          | 0     | 0          | 0         | 0     |
| Poor         | 0      | 0     | 0     | 0         | 0          | 0          | 0     | 0          | 0         | 0     |