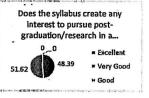

| Q. No. | D.                                                                                                |
|--------|---------------------------------------------------------------------------------------------------|
| 1      | Parameters                                                                                        |
| 2      | Was the syllabus updated enough?                                                                  |
| 3      | Was the course content interesting?                                                               |
| -      | Did the course curriculum intellectually motivate you?                                            |
| 4      | Did the course curriculum fulfill your average (                                                  |
| 5      | Does the syllabus create any interest to pursue part and confectations?                           |
| 6      | Does the syllabus create any interest to pursue post-graduation/research in a particular subject? |
| 7      | Did the subject/course field in developing your personality?                                      |
| 8      | Is the subject relevant to your practical/d-it it o                                               |
|        | Availability of reading materials and references regarding the curriculum/subject?                |
| 9      | Is the syllabus relevant for the solution of local problems?                                      |
| 10     | Is there any need to include skill based content in present syllabus?                             |

| Acadomia     | 2021 2 |       | Dep   | artment ( | of Civil E | ngineering | 2     |            |           |       |
|--------------|--------|-------|-------|-----------|------------|------------|-------|------------|-----------|-------|
| Academic yea |        |       |       |           |            |            |       | is of Stud | ent Feedb | ack   |
|              | Q1     | Q2    | Q3    | Q4        | Q5         | Q6         | Q7    | Q8         | Q9        | Q10   |
| Excellent    | 48.79  | 50.61 | 45.13 | 37.2      | 54.27      | 34.15      | 41.47 | 48.18      | 37.2      | 28.66 |
| Very Good    | 51.22  | 49.4  | 54.88 | 37.81     | 45.74      | 33.54      | 58.54 | 51.83      | 28.05     | 35.98 |
| Good         | 0      | 0     | 0     | 25        | 0          | 32.32      | 0     | 0          | 34.76     | 35.37 |
| Satisfactory | 0      | 0     | 0     | 0         | 0          | 0          | 0     | 0          | 0         | 0     |
| Poor         | 0      | 0     | 0     | 0         | 0          | 0          | 0     | 0          | 0         | 0     |