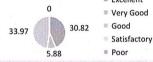

| Acadomia     | 2021 2 |       | Dep   | artment ( | of Civil E | ngineering | 2     |            |           |       |
|--------------|--------|-------|-------|-----------|------------|------------|-------|------------|-----------|-------|
| Academic yea |        |       |       |           |            |            |       | is of Stud | ent Feedb | ack   |
|              | Q1     | Q2    | Q3    | Q4        | Q5         | Q6         | Q7    | Q8         | Q9        | Q10   |
| Excellent    | 48.79  | 50.61 | 45.13 | 37.2      | 54.27      | 34.15      | 41.47 | 48.18      | 37.2      | 28.66 |
| Very Good    | 51.22  | 49.4  | 54.88 | 37.81     | 45.74      | 33.54      | 58.54 | 51.83      | 28.05     | 35.98 |
| Good         | 0      | 0     | 0     | 25        | 0          | 32.32      | 0     | 0          | 34.76     | 35.37 |
| Satisfactory | 0      | 0     | 0     | 0         | 0          | 0          | 0     | 0          | 0         | 0     |
| Poor         | 0      | 0     | 0     | 0         | 0          | 0          | 0     | 0          | 0         | 0     |