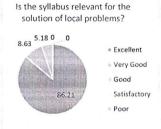

is the syllabus relevant for the

# Very Good

solution of local problems?

O O \*\* Exceller

Excellent

32.69

33.77

Very Ge

Z Excellent

| Q. No. | Parameters                                                                                        |
|--------|---------------------------------------------------------------------------------------------------|
| 1      | Was the syllabus updated enough?                                                                  |
| 2      | Was the course content interesting?                                                               |
| 3      | Did the course curriculum intellectually motivate you?                                            |
| 4      | Did the course curriculum fulfill your expectations?                                              |
| 5      | Does the syllabus create any interest to pursue post-graduation/research in a particular subject. |
| 6      | Did the subject/course help in developing your personality?                                       |
| 7      | Is the subject relevant to your practical/daily life?                                             |
| 8      | Availability of reading materials and references regarding the curriculum/subject?                |
| 9      | Is the syllabus relevant for the solution of local problems?                                      |
| 10     | Is there any need to include skill based content in present syllabus?                             |

|               |                                  |                                     | Department of Me                                       | chanical Engineering                                       |                                                                                                                |         |                                                     |                                                                                       |                                                              |                      |
|---------------|----------------------------------|-------------------------------------|--------------------------------------------------------|------------------------------------------------------------|----------------------------------------------------------------------------------------------------------------|---------|-----------------------------------------------------|---------------------------------------------------------------------------------------|--------------------------------------------------------------|----------------------|
| Academic Year | : 2021-22                        |                                     | Analysis o                                             | f Student Feedback                                         |                                                                                                                |         |                                                     |                                                                                       |                                                              |                      |
|               | Was the syllabus updated enough? | Was the course content interesting? | Did the course curriculum intellectually motivate you? | Did the course<br>curriculum fulfill your<br>expectations? | Does the syllabus create<br>any interest to pursue<br>post-<br>graduation/research in a<br>particular subject? | help in | relevant<br>to your<br>practical/<br>daily<br>life? | materials<br>and<br>reference<br>s<br>regarding<br>the<br>curriculu<br>m/subject<br>? | Is the syllabus relevant for the solution of local problems? | present<br>syllabus? |
| Excellent     | 49.9                             | 51.4                                | 54,2                                                   | 32.91                                                      | 48.61                                                                                                          | 32.69   | 52.91                                               | 49.9                                                                                  | 34.2                                                         | 30.54                |
| Very Good     | 50.11                            | 48.61                               | 45.81                                                  | 33.34                                                      | 51.4                                                                                                           | 33.98   | 47.1                                                | 50.11                                                                                 | 31.19                                                        | 35.49                |
| Good          | 0                                | 0                                   | 0                                                      | 33.77                                                      | 0                                                                                                              | 33.34   | 0                                                   | 0                                                                                     | 34.63                                                        | 33.98                |
| Satisfactory  | 0                                | 0                                   | 0                                                      | 0 .                                                        | 0                                                                                                              | 0       | 0                                                   | 0                                                                                     | 0                                                            | 0                    |
| Poor          | 0                                | 0                                   | 0                                                      | 0                                                          | 0                                                                                                              | 0       | 0                                                   | 0                                                                                     | 0                                                            | 0                    |