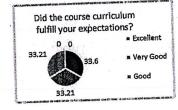

| Q. No. | D.                                                                                                |
|--------|---------------------------------------------------------------------------------------------------|
| 1      | Parameters                                                                                        |
| 2      | Was the syllabus updated enough?                                                                  |
| 3      | Was the course content interesting?                                                               |
| -      | Did the course curriculum intellectually motivate you?                                            |
| 4      | Did the course curriculum fulfill your average (                                                  |
| 5      | Does the syllabus create any interest to pursue part and confectations?                           |
| 6      | Does the syllabus create any interest to pursue post-graduation/research in a particular subject? |
| 7      | Did the subject/course field in developing your personality?                                      |
| 8      | Is the subject relevant to your practical/d-it it o                                               |
|        | Availability of reading materials and references regarding the curriculum/subject?                |
| 9      | Is the syllabus relevant for the solution of local problems?                                      |
| 10     | Is there any need to include skill based content in present syllabus?                             |

| Acadomia     | 2021 2 |       | Dep   | artment ( | of Civil E | ngineering | 2     |            |           |       |
|--------------|--------|-------|-------|-----------|------------|------------|-------|------------|-----------|-------|
| Academic yea |        |       |       |           |            |            |       | is of Stud | ent Feedb | ack   |
|              | Q1     | Q2    | Q3    | Q4        | Q5         | Q6         | Q7    | Q8         | Q9        | Q10   |
| Excellent    | 48.79  | 50.61 | 45.13 | 37.2      | 54.27      | 34.15      | 41.47 | 48.18      | 37.2      | 28.66 |
| Very Good    | 51.22  | 49.4  | 54.88 | 37.81     | 45.74      | 33.54      | 58.54 | 51.83      | 28.05     | 35.98 |
| Good         | 0      | 0     | 0     | 25        | 0          | 32.32      | 0     | 0          | 34.76     | 35.37 |
| Satisfactory | 0      | 0     | 0     | 0         | 0          | 0          | 0     | 0          | 0         | 0     |
| Poor         | 0      | 0     | 0     | 0         | 0          | 0          | 0     | 0          | 0         | 0     |