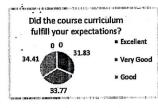

| Q. No. | D.                                                                                                |
|--------|---------------------------------------------------------------------------------------------------|
| 1      | Parameters                                                                                        |
| 2      | Was the syllabus updated enough?                                                                  |
| 3      | Was the course content interesting?                                                               |
| -      | Did the course curriculum intellectually motivate you?                                            |
| 4      | Did the course curriculum fulfill your average (                                                  |
| 5      | Does the syllabus create any interest to pursue part and confectations?                           |
| 6      | Does the syllabus create any interest to pursue post-graduation/research in a particular subject? |
| 7      | Did the subject/course field in developing your personality?                                      |
| 8      | Is the subject relevant to your practical/d-it it o                                               |
|        | Availability of reading materials and references regarding the curriculum/subject?                |
| 9      | Is the syllabus relevant for the solution of local problems?                                      |
| 10     | Is there any need to include skill based content in present syllabus?                             |

| Acadomia     | 2021 2 |       | Dep   | artment ( | of Civil E | ngineering | 2     |            |           |       |
|--------------|--------|-------|-------|-----------|------------|------------|-------|------------|-----------|-------|
| Academic yea |        |       |       |           |            |            |       | is of Stud | ent Feedb | ack   |
|              | Q1     | Q2    | Q3    | Q4        | Q5         | Q6         | Q7    | Q8         | Q9        | Q10   |
| Excellent    | 48.79  | 50.61 | 45.13 | 37.2      | 54.27      | 34.15      | 41.47 | 48.18      | 37.2      | 28.66 |
| Very Good    | 51.22  | 49.4  | 54.88 | 37.81     | 45.74      | 33.54      | 58.54 | 51.83      | 28.05     | 35.98 |
| Good         | 0      | 0     | 0     | 25        | 0          | 32.32      | 0     | 0          | 34.76     | 35.37 |
| Satisfactory | 0      | 0     | 0     | 0         | 0          | 0          | 0     | 0          | 0         | 0     |
| Poor         | 0      | 0     | 0     | 0         | 0          | 0          | 0     | 0          | 0         | 0     |