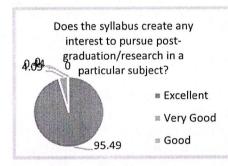

| Acadomia     | 2021 2 |       | Dep   | artment ( | of Civil E | ngineering | 2     |            |           |       |
|--------------|--------|-------|-------|-----------|------------|------------|-------|------------|-----------|-------|
| Academic yea |        |       |       |           |            |            |       | is of Stud | ent Feedb | ack   |
|              | Q1     | Q2    | Q3    | Q4        | Q5         | Q6         | Q7    | Q8         | Q9        | Q10   |
| Excellent    | 48.79  | 50.61 | 45.13 | 37.2      | 54.27      | 34.15      | 41.47 | 48.18      | 37.2      | 28.66 |
| Very Good    | 51.22  | 49.4  | 54.88 | 37.81     | 45.74      | 33.54      | 58.54 | 51.83      | 28.05     | 35.98 |
| Good         | 0      | 0     | 0     | 25        | 0          | 32.32      | 0     | 0          | 34.76     | 35.37 |
| Satisfactory | 0      | 0     | 0     | 0         | 0          | 0          | 0     | 0          | 0         | 0     |
| Poor         | 0      | 0     | 0     | 0         | 0          | 0          | 0     | 0          | 0         | 0     |

| Q. No. | D.                                                                                                |
|--------|---------------------------------------------------------------------------------------------------|
| 1      | Parameters                                                                                        |
| 2      | Was the syllabus updated enough?                                                                  |
| 3      | Was the course content interesting?                                                               |
| -      | Did the course curriculum intellectually motivate you?                                            |
| 4      | Did the course curriculum fulfill your average (                                                  |
| 5      | Does the syllabus create any interest to pursue part and confectations?                           |
| 6      | Does the syllabus create any interest to pursue post-graduation/research in a particular subject? |
| 7      | Did the subject/course field in developing your personality?                                      |
| 8      | Is the subject relevant to your practical/d-it it o                                               |
|        | Availability of reading materials and references regarding the curriculum/subject?                |
| 9      | Is the syllabus relevant for the solution of local problems?                                      |
| 10     | Is there any need to include skill based content in present syllabus?                             |