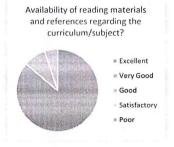

| Q. No. | Parameters                                                                                        |
|--------|---------------------------------------------------------------------------------------------------|
| 1      | Was the syllabus updated enough?                                                                  |
| 2      | Was the course content interesting?                                                               |
| 3      | Did the course curriculum intellectually motivate you?                                            |
| 4      | Did the course curriculum fulfill your expectations?                                              |
| 5      | Does the syllabus create any interest to pursue post-graduation/research in a particular subject. |
| 6      | Did the subject/course help in developing your personality?                                       |
| 7      | Is the subject relevant to your practical/daily life?                                             |
| 8      | Availability of reading materials and references regarding the curriculum/subject?                |
| 9      | Is the syllabus relevant for the solution of local problems?                                      |
| 10     | Is there any need to include skill based content in present syllabus?                             |

|               |                                  |                                     | Department of Me                                       | chanical Engineering                                       |                                                                                                                |         |                                                     |                                                                                       |                                                              |                      |
|---------------|----------------------------------|-------------------------------------|--------------------------------------------------------|------------------------------------------------------------|----------------------------------------------------------------------------------------------------------------|---------|-----------------------------------------------------|---------------------------------------------------------------------------------------|--------------------------------------------------------------|----------------------|
| Academic Year | : 2021-22                        |                                     | Analysis o                                             | f Student Feedback                                         |                                                                                                                |         |                                                     |                                                                                       |                                                              |                      |
|               | Was the syllabus updated enough? | Was the course content interesting? | Did the course curriculum intellectually motivate you? | Did the course<br>curriculum fulfill your<br>expectations? | Does the syllabus create<br>any interest to pursue<br>post-<br>graduation/research in a<br>particular subject? | help in | relevant<br>to your<br>practical/<br>daily<br>life? | materials<br>and<br>reference<br>s<br>regarding<br>the<br>curriculu<br>m/subject<br>? | Is the syllabus relevant for the solution of local problems? | present<br>syllabus? |
| Excellent     | 49.9                             | 51.4                                | 54,2                                                   | 32.91                                                      | 48.61                                                                                                          | 32.69   | 52.91                                               | 49.9                                                                                  | 34.2                                                         | 30.54                |
| Very Good     | 50.11                            | 48.61                               | 45.81                                                  | 33.34                                                      | 51.4                                                                                                           | 33.98   | 47.1                                                | 50.11                                                                                 | 31.19                                                        | 35.49                |
| Good          | 0                                | 0                                   | 0                                                      | 33.77                                                      | 0                                                                                                              | 33.34   | 0                                                   | 0                                                                                     | 34.63                                                        | 33.98                |
| Satisfactory  | 0                                | 0                                   | 0                                                      | 0 .                                                        | 0                                                                                                              | 0       | 0                                                   | 0                                                                                     | 0                                                            | 0                    |
| Poor          | 0                                | 0                                   | 0                                                      | 0                                                          | 0                                                                                                              | 0       | 0                                                   | 0                                                                                     | 0                                                            | 0                    |