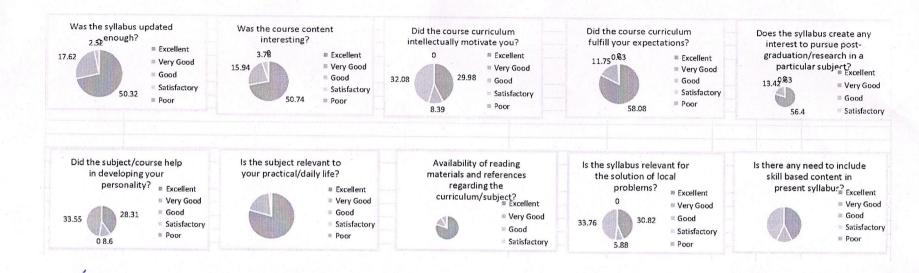

#### ANALYSIS OF STUDENT FEED BACK

| 0.4   |                    |                                                                         |                                                                                                            |                                                                                                                                                                                                           | ANALISIS OF STUDENT FEED BACK                                                                                                                                                                                                                               |                                                                                                                                                                                                                                                                                                                                                                               |                                                                                                                                                                                                                                                                                                                                                                                                                                             |                                                                                                                                                                                                                                                                                                                                                                                                                                                                                                          |                                                                                                                                                                                                                                                                                                                                                                                                                                                                                                                                                              |  |  |
|-------|--------------------|-------------------------------------------------------------------------|------------------------------------------------------------------------------------------------------------|-----------------------------------------------------------------------------------------------------------------------------------------------------------------------------------------------------------|-------------------------------------------------------------------------------------------------------------------------------------------------------------------------------------------------------------------------------------------------------------|-------------------------------------------------------------------------------------------------------------------------------------------------------------------------------------------------------------------------------------------------------------------------------------------------------------------------------------------------------------------------------|---------------------------------------------------------------------------------------------------------------------------------------------------------------------------------------------------------------------------------------------------------------------------------------------------------------------------------------------------------------------------------------------------------------------------------------------|----------------------------------------------------------------------------------------------------------------------------------------------------------------------------------------------------------------------------------------------------------------------------------------------------------------------------------------------------------------------------------------------------------------------------------------------------------------------------------------------------------|--------------------------------------------------------------------------------------------------------------------------------------------------------------------------------------------------------------------------------------------------------------------------------------------------------------------------------------------------------------------------------------------------------------------------------------------------------------------------------------------------------------------------------------------------------------|--|--|
| Q1    | Q2                 | Q3                                                                      | Q4                                                                                                         | Q5                                                                                                                                                                                                        | Q6                                                                                                                                                                                                                                                          | 07                                                                                                                                                                                                                                                                                                                                                                            | 08                                                                                                                                                                                                                                                                                                                                                                                                                                          | 09                                                                                                                                                                                                                                                                                                                                                                                                                                                                                                       | Q10                                                                                                                                                                                                                                                                                                                                                                                                                                                                                                                                                          |  |  |
| 50.32 | 50.74              | 29.98                                                                   | 58.08                                                                                                      | 56.4                                                                                                                                                                                                      |                                                                                                                                                                                                                                                             | 55.77                                                                                                                                                                                                                                                                                                                                                                         |                                                                                                                                                                                                                                                                                                                                                                                                                                             |                                                                                                                                                                                                                                                                                                                                                                                                                                                                                                          | 29.98                                                                                                                                                                                                                                                                                                                                                                                                                                                                                                                                                        |  |  |
| 17.62 | 15.94              | 8.39                                                                    | 11.75                                                                                                      | 13.42                                                                                                                                                                                                     |                                                                                                                                                                                                                                                             |                                                                                                                                                                                                                                                                                                                                                                               |                                                                                                                                                                                                                                                                                                                                                                                                                                             |                                                                                                                                                                                                                                                                                                                                                                                                                                                                                                          | 10.07                                                                                                                                                                                                                                                                                                                                                                                                                                                                                                                                                        |  |  |
| 2.52  | 3.78               | 32.08                                                                   | 0.63                                                                                                       | 0.63                                                                                                                                                                                                      | 0                                                                                                                                                                                                                                                           |                                                                                                                                                                                                                                                                                                                                                                               |                                                                                                                                                                                                                                                                                                                                                                                                                                             |                                                                                                                                                                                                                                                                                                                                                                                                                                                                                                          | 30.4                                                                                                                                                                                                                                                                                                                                                                                                                                                                                                                                                         |  |  |
| 0     | 0                  | 0                                                                       | 0                                                                                                          | 0                                                                                                                                                                                                         | 0                                                                                                                                                                                                                                                           | 0                                                                                                                                                                                                                                                                                                                                                                             | 0.25                                                                                                                                                                                                                                                                                                                                                                                                                                        | 33.70                                                                                                                                                                                                                                                                                                                                                                                                                                                                                                    | 30.4                                                                                                                                                                                                                                                                                                                                                                                                                                                                                                                                                         |  |  |
| 0     | 0                  | 0                                                                       | 0                                                                                                          | 0                                                                                                                                                                                                         | 33.55                                                                                                                                                                                                                                                       | 0                                                                                                                                                                                                                                                                                                                                                                             | 0                                                                                                                                                                                                                                                                                                                                                                                                                                           | 0                                                                                                                                                                                                                                                                                                                                                                                                                                                                                                        | 0                                                                                                                                                                                                                                                                                                                                                                                                                                                                                                                                                            |  |  |
|       | 17.62<br>2.52<br>0 | 50.32     50.74       17.62     15.94       2.52     3.78       0     0 | 50.32     50.74     29.98       17.62     15.94     8.39       2.52     3.78     32.08       0     0     0 | 50.32         50.74         29.98         58.08           17.62         15.94         8.39         11.75           2.52         3.78         32.08         0.63           0         0         0         0 | 50.32         50.74         29.98         58.08         56.4           17.62         15.94         8.39         11.75         13.42           2.52         3.78         32.08         0.63         0.63           0         0         0         0         0 | Q1         Q2         Q3         Q4         Q5         Q6           50.32         50.74         29.98         58.08         56.4         28.31           17.62         15.94         8.39         11.75         13.42         8.6           2.52         3.78         32.08         0.63         0.63         0           0         0         0         0         0         0 | Q1         Q2         Q3         Q4         Q5         Q6         Q7           50.32         50.74         29.98         58.08         56.4         28.31         55.77           17.62         15.94         8.39         11.75         13.42         8.6         13.42           2.52         3.78         32.08         0.63         0.63         0         1.26           0         0         0         0         0         0         0 | Q1         Q2         Q3         Q4         Q5         Q6         Q7         Q8           50.32         50.74         29.98         58.08         56.4         28.31         55.77         56.19           17.62         15.94         8.39         11.75         13.42         8.6         13.42         7.97           2.52         3.78         32.08         0.63         0.63         0         1.26         6.29           0         0         0         0         0         0         0         0 | Q1         Q2         Q3         Q4         Q5         Q6         Q7         Q8         Q9           50.32         50.74         29.98         58.08         56.4         28.31         55.77         56.19         30.82           17.62         15.94         8.39         11.75         13.42         8.6         13.42         7.97         5.88           2.52         3.78         32.08         0.63         0.63         0         1.26         6.29         33.76           0         0         0         0         0         0         0         0 |  |  |

| Q. No. | Parameters                                                                                        |
|--------|---------------------------------------------------------------------------------------------------|
| 1      | Was the syllabus updated enough?                                                                  |
| 2      | Was the course content interesting?                                                               |
| 3      | Did the course curriculum intellectually motivate you?                                            |
| 4      | Did the course curriculum fulfill your expectations?                                              |
| 5      | Does the syllabus create any interest to pursue post-graduation/research in a particular subject. |
| 6      | Did the subject/course help in developing your personality?                                       |
| 7      | Is the subject relevant to your practical/daily life?                                             |
| 8      | Availability of reading materials and references regarding the curriculum/subject?                |
| 9      | Is the syllabus relevant for the solution of local problems?                                      |
| 10     | Is there any need to include skill based content in present syllabus?                             |