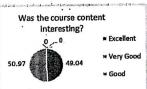

| Q. No. | D.                                                                                                |
|--------|---------------------------------------------------------------------------------------------------|
| 1      | Parameters                                                                                        |
| 2      | Was the syllabus updated enough?                                                                  |
| 3      | Was the course content interesting?                                                               |
| -      | Did the course curriculum intellectually motivate you?                                            |
| 4      | Did the course curriculum fulfill your average (                                                  |
| 5      | Does the syllabus create any interest to pursue part and confectations?                           |
| 6      | Does the syllabus create any interest to pursue post-graduation/research in a particular subject? |
| 7      | Did the subject/course field in developing your personality?                                      |
| 8      | Is the subject relevant to your practical/d-it it o                                               |
|        | Availability of reading materials and references regarding the curriculum/subject?                |
| 9      | Is the syllabus relevant for the solution of local problems?                                      |
| 10     | Is there any need to include skill based content in present syllabus?                             |

| Acadomia     | 2021 2 |       | Dep   | artment ( | of Civil E | ngineering | 2     |            |           |       |
|--------------|--------|-------|-------|-----------|------------|------------|-------|------------|-----------|-------|
| Academic yea |        |       |       |           |            |            |       | is of Stud | ent Feedb | ack   |
|              | Q1     | Q2    | Q3    | Q4        | Q5         | Q6         | Q7    | Q8         | Q9        | Q10   |
| Excellent    | 48.79  | 50.61 | 45.13 | 37.2      | 54.27      | 34.15      | 41.47 | 48.18      | 37.2      | 28.66 |
| Very Good    | 51.22  | 49.4  | 54.88 | 37.81     | 45.74      | 33.54      | 58.54 | 51.83      | 28.05     | 35.98 |
| Good         | 0      | 0     | 0     | 25        | 0          | 32.32      | 0     | 0          | 34.76     | 35.37 |
| Satisfactory | 0      | 0     | 0     | 0         | 0          | 0          | 0     | 0          | 0         | 0     |
| Poor         | 0      | 0     | 0     | 0         | 0          | 0          | 0     | 0          | 0         | 0     |