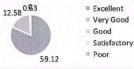

| Acadomia     | 2021 2 |       | Dep   | artment ( | of Civil E | ngineering | 2     |            |           |       |
|--------------|--------|-------|-------|-----------|------------|------------|-------|------------|-----------|-------|
| Academic yea |        |       |       |           |            |            |       | is of Stud | ent Feedb | ack   |
|              | Q1     | Q2    | Q3    | Q4        | Q5         | Q6         | Q7    | Q8         | Q9        | Q10   |
| Excellent    | 48.79  | 50.61 | 45.13 | 37.2      | 54.27      | 34.15      | 41.47 | 48.18      | 37.2      | 28.66 |
| Very Good    | 51.22  | 49.4  | 54.88 | 37.81     | 45.74      | 33.54      | 58.54 | 51.83      | 28.05     | 35.98 |
| Good         | 0      | 0     | 0     | 25        | 0          | 32.32      | 0     | 0          | 34.76     | 35.37 |
| Satisfactory | 0      | 0     | 0     | 0         | 0          | 0          | 0     | 0          | 0         | 0     |
| Poor         | 0      | 0     | 0     | 0         | 0          | 0          | 0     | 0          | 0         | 0     |