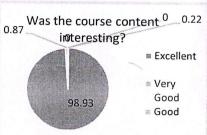

| De                     | partme | nt of C | ompute | er Scien | ce and | Engine   | ering |          |       |       |
|------------------------|--------|---------|--------|----------|--------|----------|-------|----------|-------|-------|
| Academic Year: 2021-22 |        |         |        |          |        | alysis o |       | ent Feed | lhack |       |
|                        | Q1     | Q2      | Q3     | Q4       | Q5     | Q6       | Q7    | Q8       | Q9    | Q10   |
| Excellent              | 99.36  | 98.93   | 98.5   | 99.14    | 98.28  | 98.07    | 98.5  | 98.07    | 97.42 | 98.28 |
| Very Good              | 0.44   | 0.87    | 1.51   | 0.65     | 1.73   | 1.94     | 1.51  | 1.94     | 2.59  | 1.08  |
| Good                   | 0.22   | 0.22    | 0      | 0.22     | 0      | 0        | 0     | 0        | 0     | 0.65  |
| Satisfactory           | 0      | 0       | 0      | 0        | 0      | 0        | 0     | 0        | 0     | n 0   |
| Poor                   | 0      | 0       | 0      | 0        | 0      | 0        | 0     | 0        | 0     | 0     |