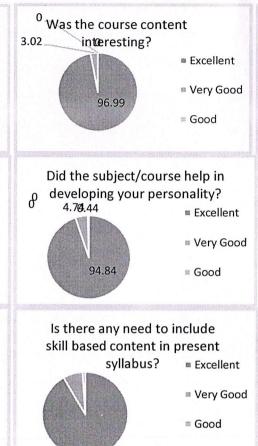

| De                     | partme | nt of C | ompute | er Scien | ce and | Engine   | ering |          |       |       |
|------------------------|--------|---------|--------|----------|--------|----------|-------|----------|-------|-------|
| Academic Year: 2021-22 |        |         |        |          |        | alysis o |       | ent Feed | lhack |       |
|                        | Q1     | Q2      | Q3     | Q4       | Q5     | Q6       | Q7    | Q8       | Q9    | Q10   |
| Excellent              | 99.36  | 98.93   | 98.5   | 99.14    | 98.28  | 98.07    | 98.5  | 98.07    | 97.42 | 98.28 |
| Very Good              | 0.44   | 0.87    | 1.51   | 0.65     | 1.73   | 1.94     | 1.51  | 1.94     | 2.59  | 1.08  |
| Good                   | 0.22   | 0.22    | 0      | 0.22     | 0      | 0        | 0     | 0        | 0     | 0.65  |
| Satisfactory           | 0      | 0       | 0      | 0        | 0      | 0        | 0     | 0        | 0     | n 0   |
| Poor                   | 0      | 0       | 0      | 0        | 0      | 0        | 0     | 0        | 0     | 0     |