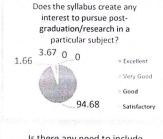

Department of Basic Science and Humanities

| Academic Ye  | ar:2021-22                       |                                     | ANA                                                     | LYSIS OF S                                          | TUDENTS F                                                                                         | EEDBACK      |                                                                       |                                                                                        |                 |                                                                       |
|--------------|----------------------------------|-------------------------------------|---------------------------------------------------------|-----------------------------------------------------|---------------------------------------------------------------------------------------------------|--------------|-----------------------------------------------------------------------|----------------------------------------------------------------------------------------|-----------------|-----------------------------------------------------------------------|
|              | Was the syllabus updated enough? | Was the course content interesting? | Did the course curriculum intellectuall y motivate you? | Did the course curriculum fulfill your expectations | Does the syllabus create any interest to pursue postgraduation/r esearch in a particular subject? | in developin | Is the<br>subject<br>relevant to<br>your<br>practical/<br>daily life? | Availabil ity of reading materials and reference s regarding the curriculu m/subject ? | Is the syllabus | Is there any need to include skill based content in present syllabus? |
| Excellent    | 97.8                             | 98.17                               | 97.99                                                   | 96.52                                               | 94.68                                                                                             | 97.44        | 98.72                                                                 | 96.7                                                                                   | 97.07           | 98.35                                                                 |
| Very Good    | 0.56                             | 1.47                                | 1.47                                                    | 2.21                                                | 1.66                                                                                              | 1.66         | 0.74                                                                  | 2.94                                                                                   | 1.84            | 1.66                                                                  |
| Good         | 1.66                             | 0.37                                | 0.56                                                    | 1.29                                                | 3.67                                                                                              | 0.92         | 0.56                                                                  | 0.37                                                                                   | 1.11            | 0                                                                     |
| Satisfactory | 0                                | 0                                   | 0                                                       | 0                                                   | 0                                                                                                 | 0            | 0                                                                     | 0                                                                                      | 0               | 0                                                                     |
| Poor         | 0                                | 0                                   | 0                                                       | 0                                                   | 0                                                                                                 | 0            | 0                                                                     | 0                                                                                      | 0               | 0                                                                     |