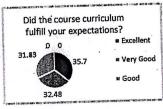

| Q. No. | D.                                                                                                |
|--------|---------------------------------------------------------------------------------------------------|
| 1      | Parameters                                                                                        |
| 2      | Was the syllabus updated enough?                                                                  |
| 3      | Was the course content interesting?                                                               |
| -      | Did the course curriculum intellectually motivate you?                                            |
| 4      | Did the course curriculum fulfill your average (                                                  |
| 5      | Does the syllabus create any interest to pursue part and confectations?                           |
| 6      | Does the syllabus create any interest to pursue post-graduation/research in a particular subject? |
| 7      | Did the subject/course field in developing your personality?                                      |
| 8      | Is the subject relevant to your practical/d-it it o                                               |
|        | Availability of reading materials and references regarding the curriculum/subject?                |
| 9      | Is the syllabus relevant for the solution of local problems?                                      |
| 10     | Is there any need to include skill based content in present syllabus?                             |