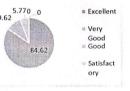

| Acadomia     | 2021 2 |       | Dep   | artment ( | of Civil E | ngineering | 2     |            |           |       |
|--------------|--------|-------|-------|-----------|------------|------------|-------|------------|-----------|-------|
| Academic yea |        |       |       |           |            |            |       | is of Stud | ent Feedb | ack   |
|              | Q1     | Q2    | Q3    | Q4        | Q5         | Q6         | Q7    | Q8         | Q9        | Q10   |
| Excellent    | 48.79  | 50.61 | 45.13 | 37.2      | 54.27      | 34.15      | 41.47 | 48.18      | 37.2      | 28.66 |
| Very Good    | 51.22  | 49.4  | 54.88 | 37.81     | 45.74      | 33.54      | 58.54 | 51.83      | 28.05     | 35.98 |
| Good         | 0      | 0     | 0     | 25        | 0          | 32.32      | 0     | 0          | 34.76     | 35.37 |
| Satisfactory | 0      | 0     | 0     | 0         | 0          | 0          | 0     | 0          | 0         | 0     |
| Poor         | 0      | 0     | 0     | 0         | 0          | 0          | 0     | 0          | 0         | 0     |