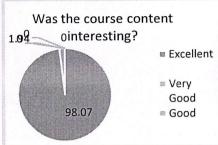

Was the syllabus updated enough?

6.1320050

■ Very Good « Good

Was the course content interesting?

6.13 4.09 0

**■ Excellent**  ∀ery Good Good

Satisfact

Did the course curriculum intellectually motivate you?