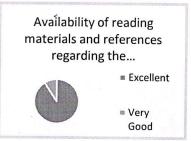

| Acadomia     | 2021 2 |       | Dep   | artment ( | of Civil E | ngineering | 2     |            |           |       |
|--------------|--------|-------|-------|-----------|------------|------------|-------|------------|-----------|-------|
| Academic yea |        |       |       |           |            |            |       | is of Stud | ent Feedb | ack   |
|              | Q1     | Q2    | Q3    | Q4        | Q5         | Q6         | Q7    | Q8         | Q9        | Q10   |
| Excellent    | 48.79  | 50.61 | 45.13 | 37.2      | 54.27      | 34.15      | 41.47 | 48.18      | 37.2      | 28.66 |
| Very Good    | 51.22  | 49.4  | 54.88 | 37.81     | 45.74      | 33.54      | 58.54 | 51.83      | 28.05     | 35.98 |
| Good         | 0      | 0     | 0     | 25        | 0          | 32.32      | 0     | 0          | 34.76     | 35.37 |
| Satisfactory | 0      | 0     | 0     | 0         | 0          | 0          | 0     | 0          | 0         | 0     |
| Poor         | 0      | 0     | 0     | 0         | 0          | 0          | 0     | 0          | 0         | 0     |

| Q. No. | D.                                                                                                |
|--------|---------------------------------------------------------------------------------------------------|
| 1      | Parameters                                                                                        |
| 2      | Was the syllabus updated enough?                                                                  |
| 3      | Was the course content interesting?                                                               |
| -      | Did the course curriculum intellectually motivate you?                                            |
| 4      | Did the course curriculum fulfill your average (                                                  |
| 5      | Does the syllabus create any interest to pursue part and confectations?                           |
| 6      | Does the syllabus create any interest to pursue post-graduation/research in a particular subject? |
| 7      | Did the subject/course field in developing your personality?                                      |
| 8      | Is the subject relevant to your practical/d-it it o                                               |
|        | Availability of reading materials and references regarding the curriculum/subject?                |
| 9      | Is the syllabus relevant for the solution of local problems?                                      |
| 10     | Is there any need to include skill based content in present syllabus?                             |