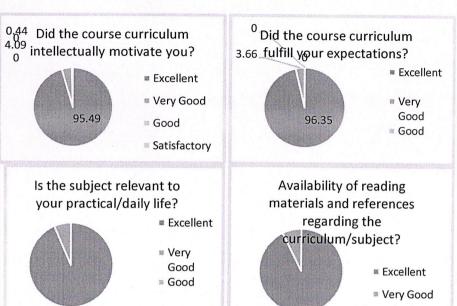

| Acadomia     | 2021 2 |       | Dep   | artment ( | of Civil E | ngineering | 2     |            |           |       |
|--------------|--------|-------|-------|-----------|------------|------------|-------|------------|-----------|-------|
| Academic yea |        |       |       |           |            |            |       | is of Stud | ent Feedb | ack   |
|              | Q1     | Q2    | Q3    | Q4        | Q5         | Q6         | Q7    | Q8         | Q9        | Q10   |
| Excellent    | 48.79  | 50.61 | 45.13 | 37.2      | 54.27      | 34.15      | 41.47 | 48.18      | 37.2      | 28.66 |
| Very Good    | 51.22  | 49.4  | 54.88 | 37.81     | 45.74      | 33.54      | 58.54 | 51.83      | 28.05     | 35.98 |
| Good         | 0      | 0     | 0     | 25        | 0          | 32.32      | 0     | 0          | 34.76     | 35.37 |
| Satisfactory | 0      | 0     | 0     | 0         | 0          | 0          | 0     | 0          | 0         | 0     |
| Poor         | 0      | 0     | 0     | 0         | 0          | 0          | 0     | 0          | 0         | 0     |

| Q. No. | D.                                                                                                |
|--------|---------------------------------------------------------------------------------------------------|
| 1      | Parameters                                                                                        |
| 2      | Was the syllabus updated enough?                                                                  |
| 3      | Was the course content interesting?                                                               |
| -      | Did the course curriculum intellectually motivate you?                                            |
| 4      | Did the course curriculum fulfill your average (                                                  |
| 5      | Does the syllabus create any interest to pursue part and confectations?                           |
| 6      | Does the syllabus create any interest to pursue post-graduation/research in a particular subject? |
| 7      | Did the subject/course field in developing your personality?                                      |
| 8      | Is the subject relevant to your practical/d-it it o                                               |
|        | Availability of reading materials and references regarding the curriculum/subject?                |
| 9      | Is the syllabus relevant for the solution of local problems?                                      |
| 10     | Is there any need to include skill based content in present syllabus?                             |