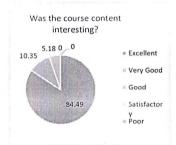

| Acadomia     | 2021 2 |       | Dep   | artment ( | of Civil E | ngineering | 2     |            |           |       |
|--------------|--------|-------|-------|-----------|------------|------------|-------|------------|-----------|-------|
| Academic yea |        |       |       |           |            |            |       | is of Stud | ent Feedb | ack   |
|              | Q1     | Q2    | Q3    | Q4        | Q5         | Q6         | Q7    | Q8         | Q9        | Q10   |
| Excellent    | 48.79  | 50.61 | 45.13 | 37.2      | 54.27      | 34.15      | 41.47 | 48.18      | 37.2      | 28.66 |
| Very Good    | 51.22  | 49.4  | 54.88 | 37.81     | 45.74      | 33.54      | 58.54 | 51.83      | 28.05     | 35.98 |
| Good         | 0      | 0     | 0     | 25        | 0          | 32.32      | 0     | 0          | 34.76     | 35.37 |
| Satisfactory | 0      | 0     | 0     | 0         | 0          | 0          | 0     | 0          | 0         | 0     |
| Poor         | 0      | 0     | 0     | 0         | 0          | 0          | 0     | 0          | 0         | 0     |

| Q. No. | D.                                                                                                |
|--------|---------------------------------------------------------------------------------------------------|
| 1      | Parameters                                                                                        |
| 2      | Was the syllabus updated enough?                                                                  |
| 3      | Was the course content interesting?                                                               |
| -      | Did the course curriculum intellectually motivate you?                                            |
| 4      | Did the course curriculum fulfill your average (                                                  |
| 5      | Does the syllabus create any interest to pursue part and confectations?                           |
| 6      | Does the syllabus create any interest to pursue post-graduation/research in a particular subject? |
| 7      | Did the subject/course field in developing your personality?                                      |
| 8      | Is the subject relevant to your practical/d-it it o                                               |
|        | Availability of reading materials and references regarding the curriculum/subject?                |
| 9      | Is the syllabus relevant for the solution of local problems?                                      |
| 10     | Is there any need to include skill based content in present syllabus?                             |