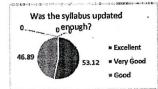

| Q. No. | D.                                                                                                |
|--------|---------------------------------------------------------------------------------------------------|
| 1      | Parameters                                                                                        |
| 2      | Was the syllabus updated enough?                                                                  |
| 3      | Was the course content interesting?                                                               |
| -      | Did the course curriculum intellectually motivate you?                                            |
| 4      | Did the course curriculum fulfill your average (                                                  |
| 5      | Does the syllabus create any interest to pursue part and confectations?                           |
| 6      | Does the syllabus create any interest to pursue post-graduation/research in a particular subject? |
| 7      | Did the subject/course field in developing your personality?                                      |
| 8      | Is the subject relevant to your practical/d-it it o                                               |
|        | Availability of reading materials and references regarding the curriculum/subject?                |
| 9      | Is the syllabus relevant for the solution of local problems?                                      |
| 10     | Is there any need to include skill based content in present syllabus?                             |

| Acadomia     | 2021 2 |       | Dep   | artment ( | of Civil E | ngineering | 2     |            |           |       |
|--------------|--------|-------|-------|-----------|------------|------------|-------|------------|-----------|-------|
| Academic yea |        |       |       |           |            |            |       | is of Stud | ent Feedb | ack   |
|              | Q1     | Q2    | Q3    | Q4        | Q5         | Q6         | Q7    | Q8         | Q9        | Q10   |
| Excellent    | 48.79  | 50.61 | 45.13 | 37.2      | 54.27      | 34.15      | 41.47 | 48.18      | 37.2      | 28.66 |
| Very Good    | 51.22  | 49.4  | 54.88 | 37.81     | 45.74      | 33.54      | 58.54 | 51.83      | 28.05     | 35.98 |
| Good         | 0      | 0     | 0     | 25        | 0          | 32.32      | 0     | 0          | 34.76     | 35.37 |
| Satisfactory | 0      | 0     | 0     | 0         | 0          | 0          | 0     | 0          | 0         | 0     |
| Poor         | 0      | 0     | 0     | 0         | 0          | 0          | 0     | 0          | 0         | 0     |