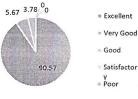

|              |                                  | and the second second               |                                                        | Departn                                                    | nent of Information                                                                                               | Technology                                                           | 1 149                                                       |               |                                                                       |                                                                                |  |  |  |  |  |
|--------------|----------------------------------|-------------------------------------|--------------------------------------------------------|------------------------------------------------------------|-------------------------------------------------------------------------------------------------------------------|----------------------------------------------------------------------|-------------------------------------------------------------|---------------|-----------------------------------------------------------------------|--------------------------------------------------------------------------------|--|--|--|--|--|
| A.Y:2021-22  |                                  | Analysis of Student Feedback        |                                                        |                                                            |                                                                                                                   |                                                                      |                                                             |               |                                                                       |                                                                                |  |  |  |  |  |
|              | Was the syllabus updated enough? | Was the course content interesting? | Did the course curriculum intellectually motivate you? | Did the course<br>curriculum fulfill<br>your expectations? | Does the syllabus<br>create any interest<br>to pursue post-<br>graduation/research<br>in a particular<br>subject? | Did the<br>subject/course help<br>in developing your<br>personality? | Is the subject<br>relevant to your<br>practical/daily life? | regarding the | Is the syllabus<br>relevant for the<br>solution of local<br>problems? | Is there any need to<br>include skill based<br>content in present<br>syllabus? |  |  |  |  |  |
| Excellent    | 91.84                            | 89.8                                | 85.72                                                  | 87.76                                                      | 85.72                                                                                                             | 87.76                                                                | 85.72                                                       | 85.72         | 81.64                                                                 | 85.72                                                                          |  |  |  |  |  |
| Very Good    | 6.13                             | 6.13                                | 8.17                                                   | 6.13                                                       | 10.21                                                                                                             | 8.17                                                                 | 8.17                                                        | 8.17          | 12.25                                                                 | 10.21                                                                          |  |  |  |  |  |
| Good         | 2.05                             | 4.09                                | 6.13                                                   | 6.13                                                       | 4.09                                                                                                              | 4.09                                                                 | 6.13                                                        | 6.13          | 6.13                                                                  | 4.09                                                                           |  |  |  |  |  |
| Satisfactory | 0                                | 0                                   | 0                                                      | 0                                                          | 0                                                                                                                 | 0                                                                    | 0                                                           | 0.13          | 0.13                                                                  | 4.03                                                                           |  |  |  |  |  |
| Poor         | 0                                | 0                                   | 0                                                      | 0                                                          | 0                                                                                                                 | 0                                                                    | 0                                                           | 0             | 0                                                                     | 0                                                                              |  |  |  |  |  |

Was the syllabus updated enough?

6.1320050

■ Very Good « Good

Was the course content interesting?

6.13 4.09 0

**■ Excellent**  ∀ery Good Good

Satisfact

Did the course curriculum intellectually motivate you?