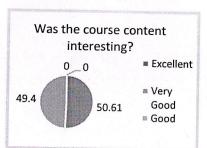

| Acadomia     | 2021 2 |       | Dep   | artment ( | of Civil E | ngineering | 2     |            |           |       |
|--------------|--------|-------|-------|-----------|------------|------------|-------|------------|-----------|-------|
| Academic yea |        |       |       |           |            |            |       | is of Stud | ent Feedb | ack   |
|              | Q1     | Q2    | Q3    | Q4        | Q5         | Q6         | Q7    | Q8         | Q9        | Q10   |
| Excellent    | 48.79  | 50.61 | 45.13 | 37.2      | 54.27      | 34.15      | 41.47 | 48.18      | 37.2      | 28.66 |
| Very Good    | 51.22  | 49.4  | 54.88 | 37.81     | 45.74      | 33.54      | 58.54 | 51.83      | 28.05     | 35.98 |
| Good         | 0      | 0     | 0     | 25        | 0          | 32.32      | 0     | 0          | 34.76     | 35.37 |
| Satisfactory | 0      | 0     | 0     | 0         | 0          | 0          | 0     | 0          | 0         | 0     |
| Poor         | 0      | 0     | 0     | 0         | 0          | 0          | 0     | 0          | 0         | 0     |

| Q. No. | D.                                                                                                |
|--------|---------------------------------------------------------------------------------------------------|
| 1      | Parameters                                                                                        |
| 2      | Was the syllabus updated enough?                                                                  |
| 3      | Was the course content interesting?                                                               |
| -      | Did the course curriculum intellectually motivate you?                                            |
| 4      | Did the course curriculum fulfill your average (                                                  |
| 5      | Does the syllabus create any interest to pursue part and confectations?                           |
| 6      | Does the syllabus create any interest to pursue post-graduation/research in a particular subject? |
| 7      | Did the subject/course field in developing your personality?                                      |
| 8      | Is the subject relevant to your practical/d-it it o                                               |
|        | Availability of reading materials and references regarding the curriculum/subject?                |
| 9      | Is the syllabus relevant for the solution of local problems?                                      |
| 10     | Is there any need to include skill based content in present syllabus?                             |