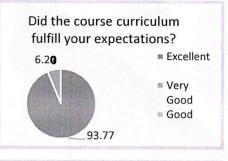

| Q. No. | D.                                                                                                |
|--------|---------------------------------------------------------------------------------------------------|
| 1      | Parameters                                                                                        |
| 2      | Was the syllabus updated enough?                                                                  |
| 3      | Was the course content interesting?                                                               |
| -      | Did the course curriculum intellectually motivate you?                                            |
| 4      | Did the course curriculum fulfill your average (                                                  |
| 5      | Does the syllabus create any interest to pursue part and confectations?                           |
| 6      | Does the syllabus create any interest to pursue post-graduation/research in a particular subject? |
| 7      | Did the subject/course field in developing your personality?                                      |
| 8      | Is the subject relevant to your practical/d-it it o                                               |
|        | Availability of reading materials and references regarding the curriculum/subject?                |
| 9      | Is the syllabus relevant for the solution of local problems?                                      |
| 10     | Is there any need to include skill based content in present syllabus?                             |