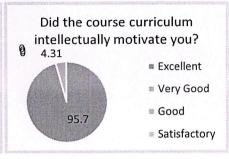

Was the syllabus updated enough?

6.1320050

■ Very Good « Good

Was the course content interesting?

6.13 4.09 0

**■ Excellent**  ∀ery Good Good

Satisfact

Did the course curriculum intellectually motivate you?

8.17 6.13 0 0

\* Excellent

\* Very Good