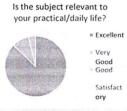

|              |                                  | and the second second               |                                                        | Departn                                                    | nent of Information                                                                                               | Technology                                                           | 1 149                                                       |               |                                                                       |                                                                                |  |  |  |  |  |
|--------------|----------------------------------|-------------------------------------|--------------------------------------------------------|------------------------------------------------------------|-------------------------------------------------------------------------------------------------------------------|----------------------------------------------------------------------|-------------------------------------------------------------|---------------|-----------------------------------------------------------------------|--------------------------------------------------------------------------------|--|--|--|--|--|
| A.Y:2021-22  |                                  | Analysis of Student Feedback        |                                                        |                                                            |                                                                                                                   |                                                                      |                                                             |               |                                                                       |                                                                                |  |  |  |  |  |
|              | Was the syllabus updated enough? | Was the course content interesting? | Did the course curriculum intellectually motivate you? | Did the course<br>curriculum fulfill<br>your expectations? | Does the syllabus<br>create any interest<br>to pursue post-<br>graduation/research<br>in a particular<br>subject? | Did the<br>subject/course help<br>in developing your<br>personality? | Is the subject<br>relevant to your<br>practical/daily life? | regarding the | Is the syllabus<br>relevant for the<br>solution of local<br>problems? | Is there any need to<br>include skill based<br>content in present<br>syllabus? |  |  |  |  |  |
| Excellent    | 91.84                            | 89.8                                | 85.72                                                  | 87.76                                                      | 85.72                                                                                                             | 87.76                                                                | 85.72                                                       | 85.72         | 81.64                                                                 | 85.72                                                                          |  |  |  |  |  |
| Very Good    | 6.13                             | 6.13                                | 8.17                                                   | 6.13                                                       | 10.21                                                                                                             | 8.17                                                                 | 8.17                                                        | 8.17          | 12.25                                                                 | 10.21                                                                          |  |  |  |  |  |
| Good         | 2.05                             | 4.09                                | 6.13                                                   | 6.13                                                       | 4.09                                                                                                              | 4.09                                                                 | 6.13                                                        | 6.13          | 6.13                                                                  | 4.09                                                                           |  |  |  |  |  |
| Satisfactory | 0                                | 0                                   | 0                                                      | 0                                                          | 0                                                                                                                 | 0                                                                    | 0                                                           | 0.13          | 0.13                                                                  | 4.03                                                                           |  |  |  |  |  |
| Poor         | 0                                | 0                                   | 0                                                      | 0                                                          | 0                                                                                                                 | 0                                                                    | 0                                                           | 0             | 0                                                                     | 0                                                                              |  |  |  |  |  |

Was the syllabus updated enough?

6.1320050

■ Very Good « Good

Was the course content interesting?

6.13 4.09 0

**■ Excellent**  ∀ery Good Good

Satisfact

Did the course curriculum intellectually motivate you?