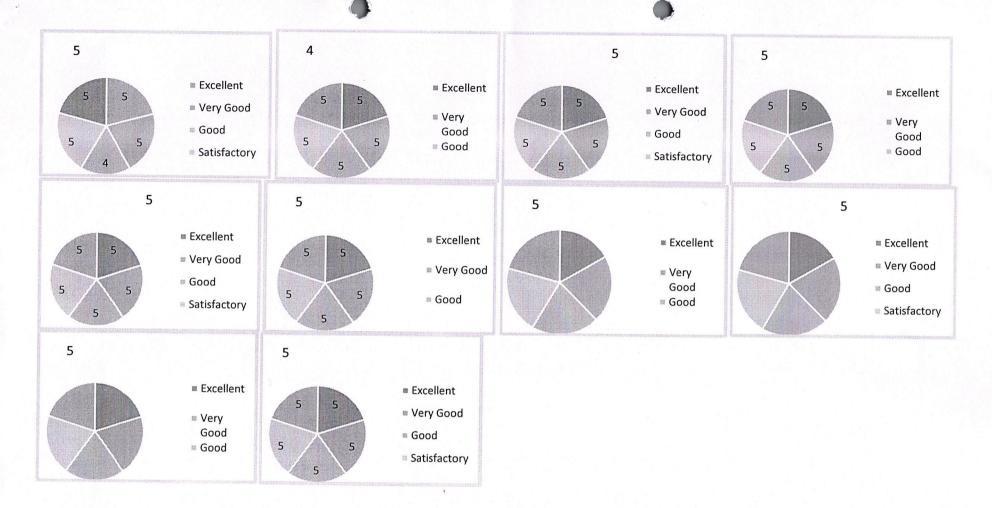

| Acadomia     | 2021 2 |       | Dep   | artment ( | of Civil E | ngineering | 2     |            |           |       |
|--------------|--------|-------|-------|-----------|------------|------------|-------|------------|-----------|-------|
| Academic yea |        |       |       |           |            |            |       | is of Stud | ent Feedb | ack   |
|              | Q1     | Q2    | Q3    | Q4        | Q5         | Q6         | Q7    | Q8         | Q9        | Q10   |
| Excellent    | 48.79  | 50.61 | 45.13 | 37.2      | 54.27      | 34.15      | 41.47 | 48.18      | 37.2      | 28.66 |
| Very Good    | 51.22  | 49.4  | 54.88 | 37.81     | 45.74      | 33.54      | 58.54 | 51.83      | 28.05     | 35.98 |
| Good         | 0      | 0     | 0     | 25        | 0          | 32.32      | 0     | 0          | 34.76     | 35.37 |
| Satisfactory | 0      | 0     | 0     | 0         | 0          | 0          | 0     | 0          | 0         | 0     |
| Poor         | 0      | 0     | 0     | 0         | 0          | 0          | 0     | 0          | 0         | 0     |

| Q. No. | D.                                                                                                |
|--------|---------------------------------------------------------------------------------------------------|
| 1      | Parameters                                                                                        |
| 2      | Was the syllabus updated enough?                                                                  |
| 3      | Was the course content interesting?                                                               |
| -      | Did the course curriculum intellectually motivate you?                                            |
| 4      | Did the course curriculum fulfill your average (                                                  |
| 5      | Does the syllabus create any interest to pursue part and confectations?                           |
| 6      | Does the syllabus create any interest to pursue post-graduation/research in a particular subject? |
| 7      | Did the subject/course field in developing your personality?                                      |
| 8      | Is the subject relevant to your practical/d-it it o                                               |
|        | Availability of reading materials and references regarding the curriculum/subject?                |
| 9      | Is the syllabus relevant for the solution of local problems?                                      |
| 10     | Is there any need to include skill based content in present syllabus?                             |