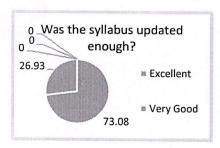

| Q. No. | D.                                                                                                |
|--------|---------------------------------------------------------------------------------------------------|
| 1      | Parameters                                                                                        |
| 2      | Was the syllabus updated enough?                                                                  |
| 3      | Was the course content interesting?                                                               |
| -      | Did the course curriculum intellectually motivate you?                                            |
| 4      | Did the course curriculum fulfill your average (                                                  |
| 5      | Does the syllabus create any interest to pursue part and confectations?                           |
| 6      | Does the syllabus create any interest to pursue post-graduation/research in a particular subject? |
| 7      | Did the subject/course field in developing your personality?                                      |
| 8      | Is the subject relevant to your practical/d-it it o                                               |
|        | Availability of reading materials and references regarding the curriculum/subject?                |
| 9      | Is the syllabus relevant for the solution of local problems?                                      |
| 10     | Is there any need to include skill based content in present syllabus?                             |