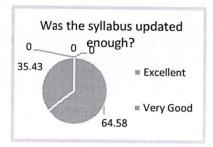

| Q. No. | D.                                                                                                |
|--------|---------------------------------------------------------------------------------------------------|
| 1      | Parameters                                                                                        |
| 2      | Was the syllabus updated enough?                                                                  |
| 3      | Was the course content interesting?                                                               |
| -      | Did the course curriculum intellectually motivate you?                                            |
| 4      | Did the course curriculum fulfill your average (                                                  |
| 5      | Does the syllabus create any interest to pursue part and confectations?                           |
| 6      | Does the syllabus create any interest to pursue post-graduation/research in a particular subject? |
| 7      | Did the subject/course field in developing your personality?                                      |
| 8      | Is the subject relevant to your practical/d-it it o                                               |
|        | Availability of reading materials and references regarding the curriculum/subject?                |
| 9      | Is the syllabus relevant for the solution of local problems?                                      |
| 10     | Is there any need to include skill based content in present syllabus?                             |