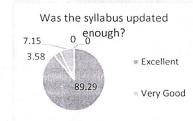

| Q. No. | D.                                                                                                |
|--------|---------------------------------------------------------------------------------------------------|
| 1      | Parameters                                                                                        |
| 2      | Was the syllabus updated enough?                                                                  |
| 3      | Was the course content interesting?                                                               |
| -      | Did the course curriculum intellectually motivate you?                                            |
| 4      | Did the course curriculum fulfill your average (                                                  |
| 5      | Does the syllabus create any interest to pursue part and confectations?                           |
| 6      | Does the syllabus create any interest to pursue post-graduation/research in a particular subject? |
| 7      | Did the subject/course field in developing your personality?                                      |
| 8      | Is the subject relevant to your practical/d-it it o                                               |
|        | Availability of reading materials and references regarding the curriculum/subject?                |
| 9      | Is the syllabus relevant for the solution of local problems?                                      |
| 10     | Is there any need to include skill based content in present syllabus?                             |