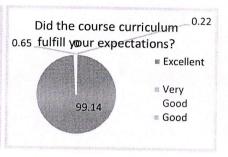

| De                     | partme | nt of C | ompute | er Scien | ce and | Engine   | ering |          |       |       |
|------------------------|--------|---------|--------|----------|--------|----------|-------|----------|-------|-------|
| Academic Year: 2021-22 |        |         |        |          |        | alysis o |       | ent Feed | lhack |       |
|                        | Q1     | Q2      | Q3     | Q4       | Q5     | Q6       | Q7    | Q8       | Q9    | Q10   |
| Excellent              | 99.36  | 98.93   | 98.5   | 99.14    | 98.28  | 98.07    | 98.5  | 98.07    | 97.42 | 98.28 |
| Very Good              | 0.44   | 0.87    | 1.51   | 0.65     | 1.73   | 1.94     | 1.51  | 1.94     | 2.59  | 1.08  |
| Good                   | 0.22   | 0.22    | 0      | 0.22     | 0      | 0        | 0     | 0        | 0     | 0.65  |
| Satisfactory           | 0      | 0       | 0      | 0        | 0      | 0        | 0     | 0        | 0     | n 0   |
| Poor                   | 0      | 0       | 0      | 0        | 0      | 0        | 0     | 0        | 0     | 0     |