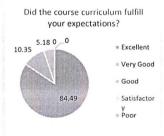

| Acadomia     | 2021 2 |       | Dep   | artment ( | of Civil E | ngineering | 2     |            |           |       |
|--------------|--------|-------|-------|-----------|------------|------------|-------|------------|-----------|-------|
| Academic yea |        |       |       |           |            |            |       | is of Stud | ent Feedb | ack   |
|              | Q1     | Q2    | Q3    | Q4        | Q5         | Q6         | Q7    | Q8         | Q9        | Q10   |
| Excellent    | 48.79  | 50.61 | 45.13 | 37.2      | 54.27      | 34.15      | 41.47 | 48.18      | 37.2      | 28.66 |
| Very Good    | 51.22  | 49.4  | 54.88 | 37.81     | 45.74      | 33.54      | 58.54 | 51.83      | 28.05     | 35.98 |
| Good         | 0      | 0     | 0     | 25        | 0          | 32.32      | 0     | 0          | 34.76     | 35.37 |
| Satisfactory | 0      | 0     | 0     | 0         | 0          | 0          | 0     | 0          | 0         | 0     |
| Poor         | 0      | 0     | 0     | 0         | 0          | 0          | 0     | 0          | 0         | 0     |

| Q. No. | D.                                                                                                |
|--------|---------------------------------------------------------------------------------------------------|
| 1      | Parameters                                                                                        |
| 2      | Was the syllabus updated enough?                                                                  |
| 3      | Was the course content interesting?                                                               |
| -      | Did the course curriculum intellectually motivate you?                                            |
| 4      | Did the course curriculum fulfill your average (                                                  |
| 5      | Does the syllabus create any interest to pursue part and confectations?                           |
| 6      | Does the syllabus create any interest to pursue post-graduation/research in a particular subject? |
| 7      | Did the subject/course field in developing your personality?                                      |
| 8      | Is the subject relevant to your practical/d-it it o                                               |
|        | Availability of reading materials and references regarding the curriculum/subject?                |
| 9      | Is the syllabus relevant for the solution of local problems?                                      |
| 10     | Is there any need to include skill based content in present syllabus?                             |