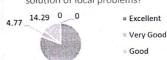

| Q. No. | D.                                                                                                |
|--------|---------------------------------------------------------------------------------------------------|
| 1      | Parameters                                                                                        |
| 2      | Was the syllabus updated enough?                                                                  |
| 3      | Was the course content interesting?                                                               |
| -      | Did the course curriculum intellectually motivate you?                                            |
| 4      | Did the course curriculum fulfill your average (                                                  |
| 5      | Does the syllabus create any interest to pursue part and confectations?                           |
| 6      | Does the syllabus create any interest to pursue post-graduation/research in a particular subject? |
| 7      | Did the subject/course field in developing your personality?                                      |
| 8      | Is the subject relevant to your practical/d-it it o                                               |
|        | Availability of reading materials and references regarding the curriculum/subject?                |
| 9      | Is the syllabus relevant for the solution of local problems?                                      |
| 10     | Is there any need to include skill based content in present syllabus?                             |

Availability of reading materials and references regarding the curriculum/subject?

■ Excellent 3