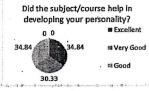

| Q. No. | D.                                                                                                |
|--------|---------------------------------------------------------------------------------------------------|
| 1      | Parameters                                                                                        |
| 2      | Was the syllabus updated enough?                                                                  |
| 3      | Was the course content interesting?                                                               |
| -      | Did the course curriculum intellectually motivate you?                                            |
| 4      | Did the course curriculum fulfill your average (                                                  |
| 5      | Does the syllabus create any interest to pursue part and confectations?                           |
| 6      | Does the syllabus create any interest to pursue post-graduation/research in a particular subject? |
| 7      | Did the subject/course field in developing your personality?                                      |
| 8      | Is the subject relevant to your practical/d-it it o                                               |
|        | Availability of reading materials and references regarding the curriculum/subject?                |
| 9      | Is the syllabus relevant for the solution of local problems?                                      |
| 10     | Is there any need to include skill based content in present syllabus?                             |

| Acadomia     | 2021 2 |       | Dep   | artment ( | of Civil E | ngineering | 2     |            |           |       |
|--------------|--------|-------|-------|-----------|------------|------------|-------|------------|-----------|-------|
| Academic yea |        |       |       |           |            |            |       | is of Stud | ent Feedb | ack   |
|              | Q1     | Q2    | Q3    | Q4        | Q5         | Q6         | Q7    | Q8         | Q9        | Q10   |
| Excellent    | 48.79  | 50.61 | 45.13 | 37.2      | 54.27      | 34.15      | 41.47 | 48.18      | 37.2      | 28.66 |
| Very Good    | 51.22  | 49.4  | 54.88 | 37.81     | 45.74      | 33.54      | 58.54 | 51.83      | 28.05     | 35.98 |
| Good         | 0      | 0     | 0     | 25        | 0          | 32.32      | 0     | 0          | 34.76     | 35.37 |
| Satisfactory | 0      | 0     | 0     | 0         | 0          | 0          | 0     | 0          | 0         | 0     |
| Poor         | 0      | 0     | 0     | 0         | 0          | 0          | 0     | 0          | 0         | 0     |