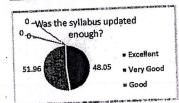

| Q. No. | D.                                                                                                |
|--------|---------------------------------------------------------------------------------------------------|
| 1      | Parameters                                                                                        |
| 2      | Was the syllabus updated enough?                                                                  |
| 3      | Was the course content interesting?                                                               |
| -      | Did the course curriculum intellectually motivate you?                                            |
| 4      | Did the course curriculum fulfill your average (                                                  |
| 5      | Does the syllabus create any interest to pursue part and confectations?                           |
| 6      | Does the syllabus create any interest to pursue post-graduation/research in a particular subject? |
| 7      | Did the subject/course field in developing your personality?                                      |
| 8      | Is the subject relevant to your practical/d-it it o                                               |
|        | Availability of reading materials and references regarding the curriculum/subject?                |
| 9      | Is the syllabus relevant for the solution of local problems?                                      |
| 10     | Is there any need to include skill based content in present syllabus?                             |

| Acadomia     | 2021 2 |       | Dep   | artment ( | of Civil E | ngineering | 2     |            |           |       |
|--------------|--------|-------|-------|-----------|------------|------------|-------|------------|-----------|-------|
| Academic yea |        |       |       |           |            |            |       | is of Stud | ent Feedb | ack   |
|              | Q1     | Q2    | Q3    | Q4        | Q5         | Q6         | Q7    | Q8         | Q9        | Q10   |
| Excellent    | 48.79  | 50.61 | 45.13 | 37.2      | 54.27      | 34.15      | 41.47 | 48.18      | 37.2      | 28.66 |
| Very Good    | 51.22  | 49.4  | 54.88 | 37.81     | 45.74      | 33.54      | 58.54 | 51.83      | 28.05     | 35.98 |
| Good         | 0      | 0     | 0     | 25        | 0          | 32.32      | 0     | 0          | 34.76     | 35.37 |
| Satisfactory | 0      | 0     | 0     | 0         | 0          | 0          | 0     | 0          | 0         | 0     |
| Poor         | 0      | 0     | 0     | 0         | 0          | 0          | 0     | 0          | 0         | 0     |