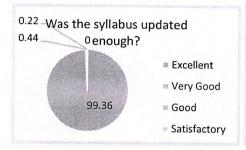

| De                     | partme | nt of C | ompute | er Scien | ce and | Engine   | ering |          |       |       |
|------------------------|--------|---------|--------|----------|--------|----------|-------|----------|-------|-------|
| Academic Year: 2021-22 |        |         |        |          |        | alysis o |       | ent Feed | lhack |       |
|                        | Q1     | Q2      | Q3     | Q4       | Q5     | Q6       | Q7    | Q8       | Q9    | Q10   |
| Excellent              | 99.36  | 98.93   | 98.5   | 99.14    | 98.28  | 98.07    | 98.5  | 98.07    | 97.42 | 98.28 |
| Very Good              | 0.44   | 0.87    | 1.51   | 0.65     | 1.73   | 1.94     | 1.51  | 1.94     | 2.59  | 1.08  |
| Good                   | 0.22   | 0.22    | 0      | 0.22     | 0      | 0        | 0     | 0        | 0     | 0.65  |
| Satisfactory           | 0      | 0       | 0      | 0        | 0      | 0        | 0     | 0        | 0     | n 0   |
| Poor                   | 0      | 0       | 0      | 0        | 0      | 0        | 0     | 0        | 0     | 0     |