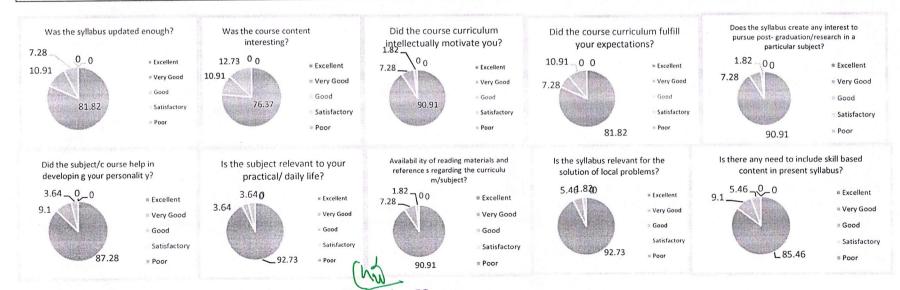

| Q. No. | Parameters                                                                                        |
|--------|---------------------------------------------------------------------------------------------------|
| 1      | Was the syllabus updated enough?                                                                  |
| 2      | Was the course content interesting?                                                               |
| 3      | Did the course curriculum intellectually motivate you?                                            |
| 4      | Did the course curriculum fulfill your expectations?                                              |
| 5      | Does the syllabus create any interest to pursue post-graduation/research in a particular subject. |
| 6      | Did the subject/course help in developing your personality?                                       |
| 7      | Is the subject relevant to your practical/daily life?                                             |
| 8      | Availability of reading materials and references regarding the curriculum/subject?                |
| 9      | Is the syllabus relevant for the solution of local problems?                                      |
| 10     | Is there any need to include skill based content in present syllabus?                             |

#### ANALYSIS OF STUDENT FEED BACK

| 0.4   |                    |                                                                         |                                                                                                            |                                                                                                                                                                                                           | ANALISIS OF STUDENT FEED BACK                                                                                                                                                                                                                               |                                                                                                                                                                                                                                                                                                                                                                               |                                                                                                                                                                                                                                                                                                                                                                                                                                             |                                                                                                                                                                                                                                                                                                                                                                                                                                                                                                          |                                                                                                                                                                                                                                                                                                                                                                                                                                                                                                                                                              |  |  |
|-------|--------------------|-------------------------------------------------------------------------|------------------------------------------------------------------------------------------------------------|-----------------------------------------------------------------------------------------------------------------------------------------------------------------------------------------------------------|-------------------------------------------------------------------------------------------------------------------------------------------------------------------------------------------------------------------------------------------------------------|-------------------------------------------------------------------------------------------------------------------------------------------------------------------------------------------------------------------------------------------------------------------------------------------------------------------------------------------------------------------------------|---------------------------------------------------------------------------------------------------------------------------------------------------------------------------------------------------------------------------------------------------------------------------------------------------------------------------------------------------------------------------------------------------------------------------------------------|----------------------------------------------------------------------------------------------------------------------------------------------------------------------------------------------------------------------------------------------------------------------------------------------------------------------------------------------------------------------------------------------------------------------------------------------------------------------------------------------------------|--------------------------------------------------------------------------------------------------------------------------------------------------------------------------------------------------------------------------------------------------------------------------------------------------------------------------------------------------------------------------------------------------------------------------------------------------------------------------------------------------------------------------------------------------------------|--|--|
| Q1    | Q2                 | Q3                                                                      | Q4                                                                                                         | Q5                                                                                                                                                                                                        | Q6                                                                                                                                                                                                                                                          | 07                                                                                                                                                                                                                                                                                                                                                                            | 08                                                                                                                                                                                                                                                                                                                                                                                                                                          | 09                                                                                                                                                                                                                                                                                                                                                                                                                                                                                                       | Q10                                                                                                                                                                                                                                                                                                                                                                                                                                                                                                                                                          |  |  |
| 50.32 | 50.74              | 29.98                                                                   | 58.08                                                                                                      | 56.4                                                                                                                                                                                                      |                                                                                                                                                                                                                                                             | 55.77                                                                                                                                                                                                                                                                                                                                                                         |                                                                                                                                                                                                                                                                                                                                                                                                                                             |                                                                                                                                                                                                                                                                                                                                                                                                                                                                                                          | 29.98                                                                                                                                                                                                                                                                                                                                                                                                                                                                                                                                                        |  |  |
| 17.62 | 15.94              | 8.39                                                                    | 11.75                                                                                                      | 13.42                                                                                                                                                                                                     |                                                                                                                                                                                                                                                             |                                                                                                                                                                                                                                                                                                                                                                               |                                                                                                                                                                                                                                                                                                                                                                                                                                             |                                                                                                                                                                                                                                                                                                                                                                                                                                                                                                          | 10.07                                                                                                                                                                                                                                                                                                                                                                                                                                                                                                                                                        |  |  |
| 2.52  | 3.78               | 32.08                                                                   | 0.63                                                                                                       | 0.63                                                                                                                                                                                                      | 0                                                                                                                                                                                                                                                           |                                                                                                                                                                                                                                                                                                                                                                               |                                                                                                                                                                                                                                                                                                                                                                                                                                             |                                                                                                                                                                                                                                                                                                                                                                                                                                                                                                          | 30.4                                                                                                                                                                                                                                                                                                                                                                                                                                                                                                                                                         |  |  |
| 0     | 0                  | 0                                                                       | 0                                                                                                          | 0                                                                                                                                                                                                         | 0                                                                                                                                                                                                                                                           | 0                                                                                                                                                                                                                                                                                                                                                                             | 0.25                                                                                                                                                                                                                                                                                                                                                                                                                                        | 33.70                                                                                                                                                                                                                                                                                                                                                                                                                                                                                                    | 30.4                                                                                                                                                                                                                                                                                                                                                                                                                                                                                                                                                         |  |  |
| 0     | 0                  | 0                                                                       | 0                                                                                                          | 0                                                                                                                                                                                                         | 33.55                                                                                                                                                                                                                                                       | 0                                                                                                                                                                                                                                                                                                                                                                             | 0                                                                                                                                                                                                                                                                                                                                                                                                                                           | 0                                                                                                                                                                                                                                                                                                                                                                                                                                                                                                        | 0                                                                                                                                                                                                                                                                                                                                                                                                                                                                                                                                                            |  |  |
|       | 17.62<br>2.52<br>0 | 50.32     50.74       17.62     15.94       2.52     3.78       0     0 | 50.32     50.74     29.98       17.62     15.94     8.39       2.52     3.78     32.08       0     0     0 | 50.32         50.74         29.98         58.08           17.62         15.94         8.39         11.75           2.52         3.78         32.08         0.63           0         0         0         0 | 50.32         50.74         29.98         58.08         56.4           17.62         15.94         8.39         11.75         13.42           2.52         3.78         32.08         0.63         0.63           0         0         0         0         0 | Q1         Q2         Q3         Q4         Q5         Q6           50.32         50.74         29.98         58.08         56.4         28.31           17.62         15.94         8.39         11.75         13.42         8.6           2.52         3.78         32.08         0.63         0.63         0           0         0         0         0         0         0 | Q1         Q2         Q3         Q4         Q5         Q6         Q7           50.32         50.74         29.98         58.08         56.4         28.31         55.77           17.62         15.94         8.39         11.75         13.42         8.6         13.42           2.52         3.78         32.08         0.63         0.63         0         1.26           0         0         0         0         0         0         0 | Q1         Q2         Q3         Q4         Q5         Q6         Q7         Q8           50.32         50.74         29.98         58.08         56.4         28.31         55.77         56.19           17.62         15.94         8.39         11.75         13.42         8.6         13.42         7.97           2.52         3.78         32.08         0.63         0.63         0         1.26         6.29           0         0         0         0         0         0         0         0 | Q1         Q2         Q3         Q4         Q5         Q6         Q7         Q8         Q9           50.32         50.74         29.98         58.08         56.4         28.31         55.77         56.19         30.82           17.62         15.94         8.39         11.75         13.42         8.6         13.42         7.97         5.88           2.52         3.78         32.08         0.63         0.63         0         1.26         6.29         33.76           0         0         0         0         0         0         0         0 |  |  |