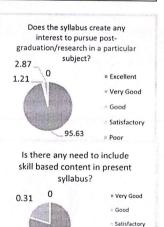

# Excellent # Very Good 

- Satisfact

post-graduation/research in a particular subject? 10.21.090 0 \* Excellent

Does the syllabus create

any interest to pursue

... Very Good

Is there any need to include skill based content in present syllabus?