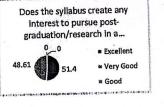

| Q. No. | D.                                                                                                |
|--------|---------------------------------------------------------------------------------------------------|
| 1      | Parameters                                                                                        |
| 2      | Was the syllabus updated enough?                                                                  |
| 3      | Was the course content interesting?                                                               |
| -      | Did the course curriculum intellectually motivate you?                                            |
| 4      | Did the course curriculum fulfill your average (                                                  |
| 5      | Does the syllabus create any interest to pursue part and confectations?                           |
| 6      | Does the syllabus create any interest to pursue post-graduation/research in a particular subject? |
| 7      | Did the subject/course field in developing your personality?                                      |
| 8      | Is the subject relevant to your practical/d-it it o                                               |
|        | Availability of reading materials and references regarding the curriculum/subject?                |
| 9      | Is the syllabus relevant for the solution of local problems?                                      |
| 10     | Is there any need to include skill based content in present syllabus?                             |