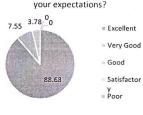

| Acadomia     | 2021 2 |       | Dep   | artment ( | of Civil E | ngineering | 2     |            |           |       |
|--------------|--------|-------|-------|-----------|------------|------------|-------|------------|-----------|-------|
| Academic yea |        |       |       |           |            |            |       | is of Stud | ent Feedb | ack   |
|              | Q1     | Q2    | Q3    | Q4        | Q5         | Q6         | Q7    | Q8         | Q9        | Q10   |
| Excellent    | 48.79  | 50.61 | 45.13 | 37.2      | 54.27      | 34.15      | 41.47 | 48.18      | 37.2      | 28.66 |
| Very Good    | 51.22  | 49.4  | 54.88 | 37.81     | 45.74      | 33.54      | 58.54 | 51.83      | 28.05     | 35.98 |
| Good         | 0      | 0     | 0     | 25        | 0          | 32.32      | 0     | 0          | 34.76     | 35.37 |
| Satisfactory | 0      | 0     | 0     | 0         | 0          | 0          | 0     | 0          | 0         | 0     |
| Poor         | 0      | 0     | 0     | 0         | 0          | 0          | 0     | 0          | 0         | 0     |

| Q. No. | Parameters                                                                                        |
|--------|---------------------------------------------------------------------------------------------------|
| 1      | Was the syllabus updated enough?                                                                  |
| 2      | Was the course content interesting?                                                               |
| 3      | Did the course curriculum intellectually motivate you?                                            |
| 4      | Did the course curriculum fulfill your expectations?                                              |
| 5      | Does the syllabus create any interest to pursue post-graduation/research in a particular subject. |
| 6      | Did the subject/course help in developing your personality?                                       |
| 7      | Is the subject relevant to your practical/daily life?                                             |
| 8      | Availability of reading materials and references regarding the curriculum/subject?                |
| 9      | Is the syllabus relevant for the solution of local problems?                                      |
| 10     | Is there any need to include skill based content in present syllabus?                             |