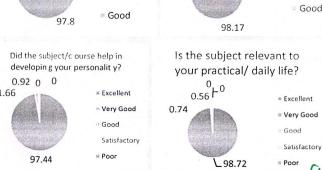

Department of Basic Science and Humanities

| Academic Ye  | ar:2021-22                       |                                     | ANA                                                     | LYSIS OF S                                          | TUDENTS F                                                                                         | EEDBACK      |                                                                       |                                                                                        |                 |                                                                       |
|--------------|----------------------------------|-------------------------------------|---------------------------------------------------------|-----------------------------------------------------|---------------------------------------------------------------------------------------------------|--------------|-----------------------------------------------------------------------|----------------------------------------------------------------------------------------|-----------------|-----------------------------------------------------------------------|
|              | Was the syllabus updated enough? | Was the course content interesting? | Did the course curriculum intellectuall y motivate you? | Did the course curriculum fulfill your expectations | Does the syllabus create any interest to pursue postgraduation/r esearch in a particular subject? | in developin | Is the<br>subject<br>relevant to<br>your<br>practical/<br>daily life? | Availabil ity of reading materials and reference s regarding the curriculu m/subject ? | Is the syllabus | Is there any need to include skill based content in present syllabus? |
| Excellent    | 97.8                             | 98.17                               | 97.99                                                   | 96.52                                               | 94.68                                                                                             | 97.44        | 98.72                                                                 | 96.7                                                                                   | 97.07           | 98.35                                                                 |
| Very Good    | 0.56                             | 1.47                                | 1.47                                                    | 2.21                                                | 1.66                                                                                              | 1.66         | 0.74                                                                  | 2.94                                                                                   | 1.84            | 1.66                                                                  |
| Good         | 1.66                             | 0.37                                | 0.56                                                    | 1.29                                                | 3.67                                                                                              | 0.92         | 0.56                                                                  | 0.37                                                                                   | 1.11            | 0                                                                     |
| Satisfactory | 0                                | 0                                   | 0                                                       | 0                                                   | 0                                                                                                 | 0            | 0                                                                     | 0                                                                                      | 0               | 0                                                                     |
| Poor         | 0                                | 0                                   | 0                                                       | 0                                                   | 0                                                                                                 | 0            | 0                                                                     | 0                                                                                      | 0               | 0                                                                     |