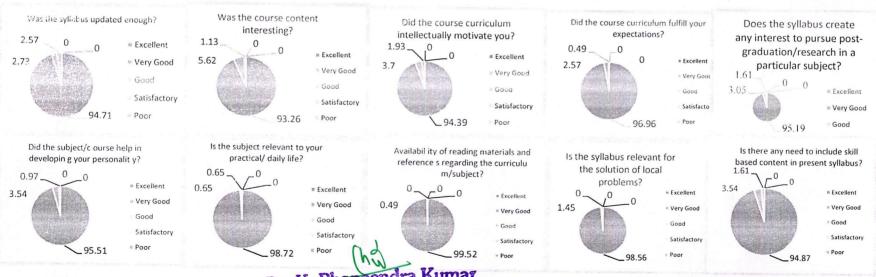

| Q. No. | Parameters                                                                                        |
|--------|---------------------------------------------------------------------------------------------------|
| 1      | Was the syllabus updated enough?                                                                  |
| 2      | Was the course content interesting?                                                               |
| 3      | Did the course curriculum intellectually motivate you?                                            |
| 4      | Did the course curriculum fulfill your expectations?                                              |
| 5      | Does the syllabus create any interest to pursue post-graduation/research in a particular subject. |
| 6      | Did the subject/course help in developing your personality?                                       |
| 7      | Is the subject relevant to your practical/daily life?                                             |
| 8      | Availability of reading materials and references regarding the curriculum/subject?                |
| 9      | Is the syllabus relevant for the solution of local problems?                                      |
| 10     | Is there any need to include skill based content in present syllabus?                             |