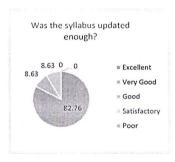

| Acadomia     | 2021 2 |       | Dep   | artment ( | of Civil E | ngineering | 2     |            |           |       |
|--------------|--------|-------|-------|-----------|------------|------------|-------|------------|-----------|-------|
| Academic yea |        |       |       |           |            |            |       | is of Stud | ent Feedb | ack   |
|              | Q1     | Q2    | Q3    | Q4        | Q5         | Q6         | Q7    | Q8         | Q9        | Q10   |
| Excellent    | 48.79  | 50.61 | 45.13 | 37.2      | 54.27      | 34.15      | 41.47 | 48.18      | 37.2      | 28.66 |
| Very Good    | 51.22  | 49.4  | 54.88 | 37.81     | 45.74      | 33.54      | 58.54 | 51.83      | 28.05     | 35.98 |
| Good         | 0      | 0     | 0     | 25        | 0          | 32.32      | 0     | 0          | 34.76     | 35.37 |
| Satisfactory | 0      | 0     | 0     | 0         | 0          | 0          | 0     | 0          | 0         | 0     |
| Poor         | 0      | 0     | 0     | 0         | 0          | 0          | 0     | 0          | 0         | 0     |

| Q. No. | D.                                                                                                |
|--------|---------------------------------------------------------------------------------------------------|
| 1      | Parameters                                                                                        |
| 2      | Was the syllabus updated enough?                                                                  |
| 3      | Was the course content interesting?                                                               |
| -      | Did the course curriculum intellectually motivate you?                                            |
| 4      | Did the course curriculum fulfill your average (                                                  |
| 5      | Does the syllabus create any interest to pursue part and confectations?                           |
| 6      | Does the syllabus create any interest to pursue post-graduation/research in a particular subject? |
| 7      | Did the subject/course field in developing your personality?                                      |
| 8      | Is the subject relevant to your practical/d-it it o                                               |
|        | Availability of reading materials and references regarding the curriculum/subject?                |
| 9      | Is the syllabus relevant for the solution of local problems?                                      |
| 10     | Is there any need to include skill based content in present syllabus?                             |