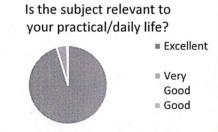

| Q. No. | Parameters                                                                                        |
|--------|---------------------------------------------------------------------------------------------------|
| 1      | Was the syllabus updated enough?                                                                  |
| 2      | Was the course content interesting?                                                               |
| 3      | Did the course curriculum intellectually motivate you?                                            |
| 4      | Did the course curriculum fulfill your expectations?                                              |
| 5      | Does the syllabus create any interest to pursue post-graduation/research in a particular subject. |
| 6      | Did the subject/course help in developing your personality?                                       |
| 7      | Is the subject relevant to your practical/daily life?                                             |
| 8      | Availability of reading materials and references regarding the curriculum/subject?                |
| 9      | Is the syllabus relevant for the solution of local problems?                                      |
| 10     | Is there any need to include skill based content in present syllabus?                             |