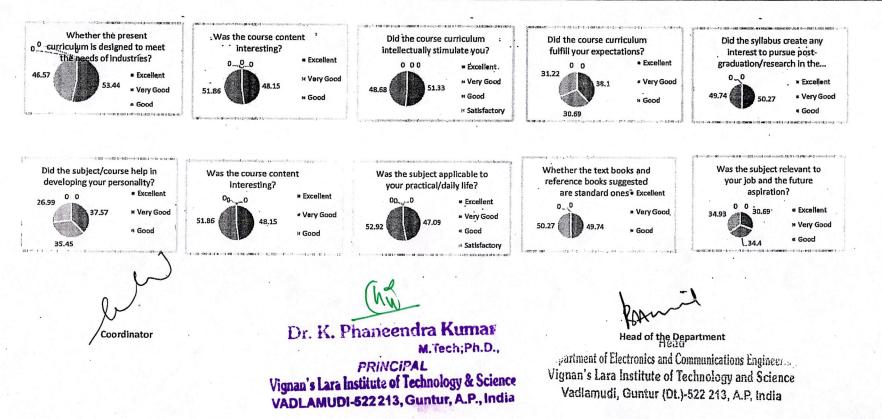

**Department of Mechanical Engineering** ANALYSIS OF ALUMNI FEED BACK A.Y: 2021-22 Whether the Whether Was the Did the Was the the text subject syllabus subject/c relevant subject books and was Did the syllabus create ourse Did the course applicabl reference effective to your Did the course any interest to pursue Whether the present help in curriculum Was the course content in e to your books job and curriculum fulfill postcurriculum is designed to developi intellectually stimulate interesting? suggested the enhancin practical graduation/research in your expectations? meet the needs of industries? ng your you? g the future the particular subject? daily are personali aspiratio life? standard team ty? ones? n? work abilities? 42.45 30.82 30.82 48.26 32.56 47.68 44.77 37.21 52.33 49.42 Excellent 36.63 36.05 57.56 31.4 51.75 34.31 52.33 47.68 55.24 50.59 Very Good 33.14 0 0 32.56 33.14 31.4 0 0 0 0 Good 0 0 .0 0 0 0 0 0 0 Satisfactory 0 0 0 0 0 0 0 0 0 0 0 Poor