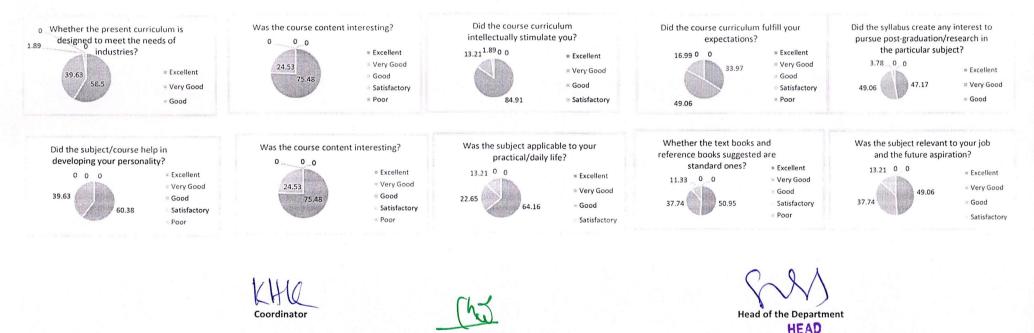

# VIGNAN'S LARA

Approved by AICTE New Delhi & Affiliated to JNTUK Kakinada Vadiamudi - 522 213, Guntur District

|              |                                                                                            |                                           |                                                                  | Depa                                                          | rtment of Inform                                                                                                          | ation Technology                     | ,                                                                    |                                                                                     |                                                                             | Average and the second s |  |  |  |  |  |  |
|--------------|--------------------------------------------------------------------------------------------|-------------------------------------------|------------------------------------------------------------------|---------------------------------------------------------------|---------------------------------------------------------------------------------------------------------------------------|--------------------------------------|----------------------------------------------------------------------|-------------------------------------------------------------------------------------|-----------------------------------------------------------------------------|-----------------------------------------------------------------------------------------------------------------------------------------------------------------------------------------------------------------------------------------------------------------------------------------------------------------------------------------------------------------------------------------------------------------------------------------------------------------------------------------------------------------------------------------------------------------------------------------------------------------------------------------------------------------------------------------------------|--|--|--|--|--|--|
| A.Y: 2021-22 |                                                                                            | ANALYSIS OF ALUMNI FEED BACK              |                                                                  |                                                               |                                                                                                                           |                                      |                                                                      |                                                                                     |                                                                             |                                                                                                                                                                                                                                                                                                                                                                                                                                                                                                                                                                                                                                                                                                     |  |  |  |  |  |  |
|              | Whether the<br>present<br>curriculum is<br>designed to meet<br>the needs of<br>industries? | Was the course<br>content<br>interesting? | Did the course<br>curriculum<br>intellectually<br>stimulate you? | Did the course<br>curriculum fulfill<br>your<br>expectations? | Did the syllabus<br>create any<br>interest to pursue<br>post-<br>graduation/resear<br>ch in the<br>particular<br>subject? | Did the<br>subject/course<br>help in | Was the subject<br>applicable to<br>your<br>practical/daily<br>life? | Whether the text<br>books and<br>reference books<br>suggested are<br>standard ones? | Was the subject<br>relevant to your<br>job and the<br>future<br>aspiration? | Whether the syllabus was<br>effective in enhancing the tean<br>work abilities?                                                                                                                                                                                                                                                                                                                                                                                                                                                                                                                                                                                                                      |  |  |  |  |  |  |
| Excellent    | 84.62                                                                                      | 48.08                                     | 67.31                                                            | 48.08                                                         | 67.31                                                                                                                     | 50                                   | 50                                                                   | 67.31                                                                               | 65.39                                                                       | 51.93                                                                                                                                                                                                                                                                                                                                                                                                                                                                                                                                                                                                                                                                                               |  |  |  |  |  |  |
| Very Good    | 15.39                                                                                      | 51.93                                     | 32.7                                                             | 50                                                            | 17.31                                                                                                                     | 32.7                                 | 48.08                                                                | 32.7                                                                                | 34.62                                                                       | 48.08                                                                                                                                                                                                                                                                                                                                                                                                                                                                                                                                                                                                                                                                                               |  |  |  |  |  |  |
| Good         | 0                                                                                          | 0                                         | 0                                                                | 1.93                                                          | 15.39                                                                                                                     | 17.31                                | 1.93                                                                 | 0                                                                                   | 0                                                                           | 0                                                                                                                                                                                                                                                                                                                                                                                                                                                                                                                                                                                                                                                                                                   |  |  |  |  |  |  |
| Satisfactory | 0                                                                                          | 0                                         | 0                                                                | 0                                                             | 0                                                                                                                         | 0                                    | 0                                                                    | 0                                                                                   | 0                                                                           | 0                                                                                                                                                                                                                                                                                                                                                                                                                                                                                                                                                                                                                                                                                                   |  |  |  |  |  |  |
| Poor         | 0                                                                                          | 0                                         | 0                                                                | 0                                                             | 0                                                                                                                         | 0                                    | 0                                                                    | 0                                                                                   | 0                                                                           | 0                                                                                                                                                                                                                                                                                                                                                                                                                                                                                                                                                                                                                                                                                                   |  |  |  |  |  |  |