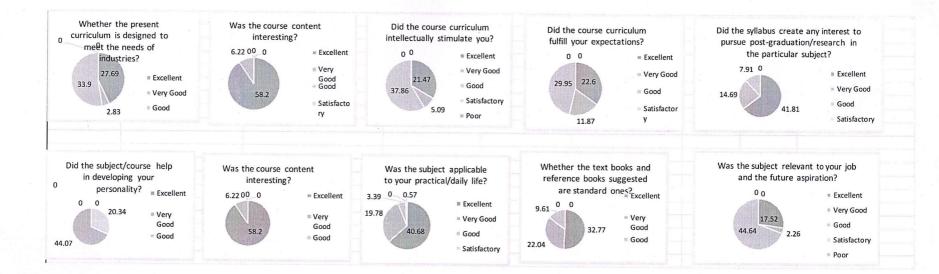

## Department of Electrical and Electronics Engineering

| A.Y: 2       | 2021-22 |       |      | un dien bei fils |      | ANALYSIS OF ALUMNI FEED BACK |      |       |       |       |  |  |  |
|--------------|---------|-------|------|------------------|------|------------------------------|------|-------|-------|-------|--|--|--|
|              | Q1      | Q2    | Q3   | Q4               | Q5   | Q6                           | Q7   | Q8    | Q9    | Q10   |  |  |  |
| Excellent    | 27.69   | 48.03 | 33.9 | 36.16            | 45.2 | 7.35                         | 58.2 | 57.07 | 17.52 | 38.42 |  |  |  |
| Very Good    | 2.83    | 16.39 | 7.91 | 0                | 11.3 | 0                            | 3.39 | 6.22  | 2.26  | 7.35  |  |  |  |
| Good         | 33.9    | 0     | 22.6 | 28.25            | 7.91 | 0                            | 2.83 | 1.13  | 44.64 | 18.08 |  |  |  |
| Satisfactory | 0       | 0     | 0    | 0                | 0    | 20.34                        | 0    | 0     | 0     | 0     |  |  |  |
| Poor         | 0       | 0     | 0    | 0                | 0    | 36.73                        | 0    | 0     | 0     | 0     |  |  |  |

| Q. No. | Parameters                                                                                         |
|--------|----------------------------------------------------------------------------------------------------|
| 1      | Whether the present curriculum is designed to meet the needs of industries?                        |
| 2      | Was the course content interesting?                                                                |
| 3      | Did the course curriculum intellectually stimulate you?                                            |
| 4      | Did the course curriculum fulfil your expectations?                                                |
| 5      | Did the syllabus create any interest to pursue post-graduation/research in the particular subject? |
| 6      | Did the subject/course help in developing your personality?                                        |
| 7      | Was the subject applicable to your practical/daily life?                                           |
| 8      | Whether the text books and reference books suggested are standard ones?                            |
| 9      | Was the subject relevant to your job and the future aspiration?                                    |
| 10     | Whether the syllabus was effective in enhancing the team work abilities?                           |