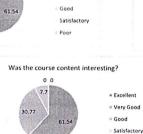

| . No. | Parameters                                                                                         |
|-------|----------------------------------------------------------------------------------------------------|
| 1     | Whether the present curriculum is designed to meet the needs of industries?                        |
| 2     | Was the course content interesting?                                                                |
| 3     | Did the course curriculum intellectually stimulate you?                                            |
| 4     | Did the course curriculum fulfil your expectations?                                                |
| 5     | Did the syllabus create any interest to pursue post-graduation/research in the particular subject? |
| 6     | Did the subject/course help in developing your personality?                                        |
| 7     | Was the subject applicable to your practical/daily life?                                           |
| 8     | Whether the text books and reference books suggested are standard ones?                            |
| 9     | Was the subject relevant to your job and the future aspiration?                                    |
| 10    | Whether the syllabus was effective in enhancing the team work abilities?                           |

 VIGNAN'S LARA

 INSTITUTE OF TECHNOLOGY & SCIENCE

 Approved by AICTE New Delhi & Affiliated to JNTUK Kakinada

 Vadlamudi - 522 213, Guntur District

|              |            | 아이는 것이 같다. | Dep   | artment o | of Civil En | gineering |       |             |       |       |
|--------------|------------|------------|-------|-----------|-------------|-----------|-------|-------------|-------|-------|
| Academic yes | ar: 2020-2 | 1          |       |           |             | gineering |       | nalasia . ( |       |       |
|              | Q1         | Q2         | Q3    | Q4        | Q5          | 06        | A     | nalysis of  |       |       |
|              | 83,88      |            |       |           |             | Q6        | Q7    | Q8          | Q9    | Q10   |
| Excellent    | 00,00      | 87.1       | 83.88 | 77.42     | 74.2        | 75.81     | 80.65 | 85.49       | 80.65 | 85.49 |
| Very Good    | 16.13      | 9.68       | 16.13 | 22.59     | 25.81       | 24.2      | 19.36 | 9.68        | 17.75 | 9.68  |
| Good         | 0          | 3.23       | 0     | 0         | 0           | 0         | 0     | 4.84        | 1.62  | 3.23  |
| Satisfactory | 0          | 0          | 0     | 0         | 0           | 0         | 0     | 0           | 0     | 1.62  |
| Poor         | 0          | 0          | 0     | 0         | 0           | 0         | 0     | 0           | 0     | 0     |