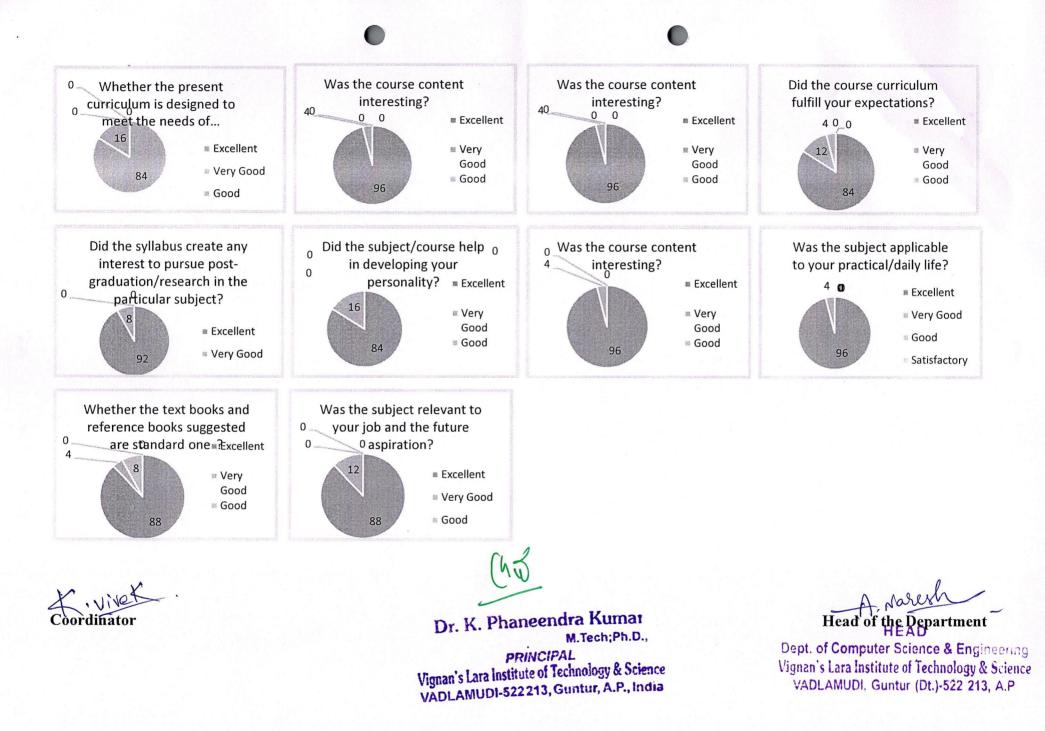

VIGNAN'S LARA INSTITUTE OF TECHNOLOGY & SCIENCE

Approved by AICTE New Delhi & Affiliated to JNTUK Kakinada Vadlamudi - 522 213, Guntur District

| Acade  | mic Year: 2021-22     | oartment o     | or Com     | puter S   |           |           | and the second se | ng<br>mni Fe | adhach    |        |     |
|--------|-----------------------|----------------|------------|-----------|-----------|-----------|-----------------------------------------------------------------------------------------------------------------------------------------------------------------------------------------------------------------------------------------------------------------------------------------------------------------------------------------------------------------------------------------------------------------------------------------------------------------------------------------------------------------------------------------------------------------------------------------------------------------------------------------------------------------------------------------------------|--------------|-----------|--------|-----|
|        |                       | Q1             | Q2         | Q3        | Q4        | Q5        | Q6                                                                                                                                                                                                                                                                                                                                                                                                                                                                                                                                                                                                                                                                                                  | Q7           | Q8        | Q9     | Q10 |
|        | Excellent             | 90.91          | 96.37      | 92.73     | 96.37     | 90.91     | 89.1                                                                                                                                                                                                                                                                                                                                                                                                                                                                                                                                                                                                                                                                                                | 94.55        | 98.19     | 100    | 100 |
|        | Very Good             | 5.46           | 3.64       | 5.46      | 3.64      | 7.28      | 10.91                                                                                                                                                                                                                                                                                                                                                                                                                                                                                                                                                                                                                                                                                               | 5.46         | 1.82      | 0      | 0   |
|        | Good                  | 3.64           | 0          | 1.82      | 0         | 1.82      | 0                                                                                                                                                                                                                                                                                                                                                                                                                                                                                                                                                                                                                                                                                                   | 0            | 0         | 0      | 0   |
|        | Satisfactory          | 0              | 0          | 0         | 0         | 0         | 0                                                                                                                                                                                                                                                                                                                                                                                                                                                                                                                                                                                                                                                                                                   | 0            | 0         | 0      | 0   |
|        | Poor                  | 0              | 0          | 0         | 0         | 0         | 0                                                                                                                                                                                                                                                                                                                                                                                                                                                                                                                                                                                                                                                                                                   | 0            | 0         | 0      | 0   |
| Q. No. |                       |                |            | Par       | ameters   |           |                                                                                                                                                                                                                                                                                                                                                                                                                                                                                                                                                                                                                                                                                                     |              |           |        |     |
| 1      | Whether the present   | curriculum     | is desigr  | ied to me | eet the n | eeds of i | ndustrie                                                                                                                                                                                                                                                                                                                                                                                                                                                                                                                                                                                                                                                                                            | s?           |           |        |     |
| 2      | Was the course conte  | ent interestir | ng?        |           |           |           |                                                                                                                                                                                                                                                                                                                                                                                                                                                                                                                                                                                                                                                                                                     |              |           |        |     |
| 3      | Did the course curric | ulum intelle   | ectually s | stimulate | e you?    |           |                                                                                                                                                                                                                                                                                                                                                                                                                                                                                                                                                                                                                                                                                                     |              |           |        |     |
| 4      | Did the course curric | ulum fulfil    | your exp   | ectation  | s?        |           |                                                                                                                                                                                                                                                                                                                                                                                                                                                                                                                                                                                                                                                                                                     |              |           |        |     |
| 5      | Did the syllabus crea | te any intere  | est to pu  | rsue pos  | t-gradua  | tion/rese | earch in                                                                                                                                                                                                                                                                                                                                                                                                                                                                                                                                                                                                                                                                                            | the parti    | cular sul | oject? |     |
| 6      | Did the subject/cours | e help in de   | veloping   | g your pe | ersonalit | y?        |                                                                                                                                                                                                                                                                                                                                                                                                                                                                                                                                                                                                                                                                                                     |              |           |        |     |
| 7      | Was the subject appl  | icable to you  | ur practi  | cal/daily | life?     |           |                                                                                                                                                                                                                                                                                                                                                                                                                                                                                                                                                                                                                                                                                                     |              |           |        |     |
| 8      | Whether the text boo  | ks and refer   | ence boo   | oks sugg  | ested are | e standar | d ones?                                                                                                                                                                                                                                                                                                                                                                                                                                                                                                                                                                                                                                                                                             |              |           |        |     |
| 9      | Was the subject relev | ant to your    | job and    | the futur | e aspirat | tion?     |                                                                                                                                                                                                                                                                                                                                                                                                                                                                                                                                                                                                                                                                                                     |              |           |        |     |
|        |                       |                |            |           |           |           |                                                                                                                                                                                                                                                                                                                                                                                                                                                                                                                                                                                                                                                                                                     |              |           |        |     |

# VIGNAN'S LARA

Approved by AICTE New Delhi & Affiliated to JNTUK Kakinada Vadiamudi - 522 213, Guntur District

|              |                                                                                            |                                           |                                                                  | Depa                                                          | rtment of Inform                                                                                                          | ation Technology                     | ,                                                                    |                                                                                     |                                                                             | Average and the second s |  |  |  |  |  |  |
|--------------|--------------------------------------------------------------------------------------------|-------------------------------------------|------------------------------------------------------------------|---------------------------------------------------------------|---------------------------------------------------------------------------------------------------------------------------|--------------------------------------|----------------------------------------------------------------------|-------------------------------------------------------------------------------------|-----------------------------------------------------------------------------|-----------------------------------------------------------------------------------------------------------------------------------------------------------------------------------------------------------------------------------------------------------------------------------------------------------------------------------------------------------------------------------------------------------------------------------------------------------------------------------------------------------------------------------------------------------------------------------------------------------------------------------------------------------------------------------------------------|--|--|--|--|--|--|
| A.Y: 2021-22 |                                                                                            | ANALYSIS OF ALUMNI FEED BACK              |                                                                  |                                                               |                                                                                                                           |                                      |                                                                      |                                                                                     |                                                                             |                                                                                                                                                                                                                                                                                                                                                                                                                                                                                                                                                                                                                                                                                                     |  |  |  |  |  |  |
|              | Whether the<br>present<br>curriculum is<br>designed to meet<br>the needs of<br>industries? | Was the course<br>content<br>interesting? | Did the course<br>curriculum<br>intellectually<br>stimulate you? | Did the course<br>curriculum fulfill<br>your<br>expectations? | Did the syllabus<br>create any<br>interest to pursue<br>post-<br>graduation/resear<br>ch in the<br>particular<br>subject? | Did the<br>subject/course<br>help in | Was the subject<br>applicable to<br>your<br>practical/daily<br>life? | Whether the text<br>books and<br>reference books<br>suggested are<br>standard ones? | Was the subject<br>relevant to your<br>job and the<br>future<br>aspiration? | Whether the syllabus was<br>effective in enhancing the tean<br>work abilities?                                                                                                                                                                                                                                                                                                                                                                                                                                                                                                                                                                                                                      |  |  |  |  |  |  |
| Excellent    | 84.62                                                                                      | 48.08                                     | 67.31                                                            | 48.08                                                         | 67.31                                                                                                                     | 50                                   | 50                                                                   | 67.31                                                                               | 65.39                                                                       | 51.93                                                                                                                                                                                                                                                                                                                                                                                                                                                                                                                                                                                                                                                                                               |  |  |  |  |  |  |
| Very Good    | 15.39                                                                                      | 51.93                                     | 32.7                                                             | 50                                                            | 17.31                                                                                                                     | 32.7                                 | 48.08                                                                | 32.7                                                                                | 34.62                                                                       | 48.08                                                                                                                                                                                                                                                                                                                                                                                                                                                                                                                                                                                                                                                                                               |  |  |  |  |  |  |
| Good         | 0                                                                                          | 0                                         | 0                                                                | 1.93                                                          | 15.39                                                                                                                     | 17.31                                | 1.93                                                                 | 0                                                                                   | 0                                                                           | 0                                                                                                                                                                                                                                                                                                                                                                                                                                                                                                                                                                                                                                                                                                   |  |  |  |  |  |  |
| Satisfactory | 0                                                                                          | 0                                         | 0                                                                | 0                                                             | 0                                                                                                                         | 0                                    | 0                                                                    | 0                                                                                   | 0                                                                           | 0                                                                                                                                                                                                                                                                                                                                                                                                                                                                                                                                                                                                                                                                                                   |  |  |  |  |  |  |
| Poor         | 0                                                                                          | 0                                         | 0                                                                | 0                                                             | 0                                                                                                                         | 0                                    | 0                                                                    | 0                                                                                   | 0                                                                           | 0                                                                                                                                                                                                                                                                                                                                                                                                                                                                                                                                                                                                                                                                                                   |  |  |  |  |  |  |

#### VIGNAN'S LARA INSTITUTE OF TECHNOLOGY & SCIENCE

Approved by AICTE New Delhi & Affiliated to JNTUK Kakinada Vadiamudi - 522 213, Guntur District

|              |                                                                                      |                                     |                                                                  | Department                                                 | of Master of Compu                                                                                                 | ter Applications                                                     |                                                                |                                                                                  |       |                                                                                 |  |  |  |  |  |
|--------------|--------------------------------------------------------------------------------------|-------------------------------------|------------------------------------------------------------------|------------------------------------------------------------|--------------------------------------------------------------------------------------------------------------------|----------------------------------------------------------------------|----------------------------------------------------------------|----------------------------------------------------------------------------------|-------|---------------------------------------------------------------------------------|--|--|--|--|--|
| A.Y: 2021-22 |                                                                                      | ANALYSIS OF ALUMNI FEED BACK        |                                                                  |                                                            |                                                                                                                    |                                                                      |                                                                |                                                                                  |       |                                                                                 |  |  |  |  |  |
|              | Whether the present<br>curriculum is<br>designed to meet the<br>needs of industries? | Was the course content interesting? | Did the course<br>curriculum<br>intellectually<br>stimulate you? | Did the course<br>curriculum fulfill<br>your expectations? | Did the syllabus<br>create any interest to<br>pursue post-<br>graduation/research<br>in the particular<br>subject? | Did the<br>subject/course help<br>in developing your<br>personality? | Was the subject<br>applicable to your<br>practical/daily life? | Whether the text<br>books and reference<br>books suggested are<br>standard ones? |       | Whether the syllab<br>was effective in<br>enhancing the tear<br>work abilities? |  |  |  |  |  |
| Excellent    | 51.67                                                                                | 38.34                               | 61.67                                                            | 50                                                         | 50                                                                                                                 | 63.34                                                                | 48.34                                                          | 61.67                                                                            | 48.34 | 60                                                                              |  |  |  |  |  |
| Very Good    | 48.34                                                                                | 61.67                               | 38.34                                                            | 50                                                         | 50                                                                                                                 | 36.67                                                                | 51.67                                                          | 38.34                                                                            | 51.67 | 40                                                                              |  |  |  |  |  |
| Good         | 0                                                                                    | 0                                   | 0                                                                | 0                                                          | 0                                                                                                                  | 0                                                                    | 0                                                              | 0                                                                                | 0     | 0                                                                               |  |  |  |  |  |
| Satisfactory | 0                                                                                    | 0                                   | 0                                                                | 0                                                          | 0                                                                                                                  | 0                                                                    | 0                                                              | 0                                                                                | 0     | 0                                                                               |  |  |  |  |  |
| Poor         | 0                                                                                    | 0                                   | 0                                                                | 0                                                          | 0                                                                                                                  | 0                                                                    | 0                                                              | 0                                                                                | 0     | 0                                                                               |  |  |  |  |  |

J. Lowhilling.

Coordinator

Dr. K. Phaneendra Kumar M.Tech;Ph.D., PRINCIPAL Vignan's Lara Institute of Technology & Science VADLAMUDI-522213, Guntur, A.P., India

. Ohveshin i Head of the Department

Head Department of Master of Computer Applications ignan's Lara Institute of Technology and Science Vadlamudi, Guntur (Dt.)-522 213, A.P. India