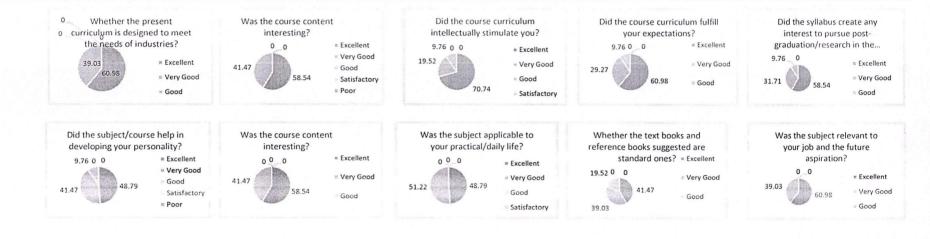

VIGNAN'S LARA INSTITUTE OF TECHNOLOGY & SCIENCE Approved by AICTE New Delhi & Affiliated to JNTUK Kakinada Vadlamudi - 522 213, Guntur District

|                        |       | Dep   | partment | of Civil | Engineer   | ing    |       |            |         |        |
|------------------------|-------|-------|----------|----------|------------|--------|-------|------------|---------|--------|
| Academic year: 2021-22 |       |       |          |          | Singiniter |        | Ana   | lysis of A | lumni F | edback |
|                        | Q1    | Q2    | Q3       | Q4       | Q5         | Q6     | Q7    | Q8         | Q9      | Q10    |
| Excellent              | 85.72 | 96.43 | 83.93    | 87.5     | 85.72      | -83.93 | 69.65 | 60.72      | 76.79   | 64.29  |
| Very Good              | 14.29 | 1.79  | 5.36     | 12.5     | 14.29      | 16.08  | 16.08 | 39.29      | 23.22   | 35.72  |
| Good                   | 0     | 1.79  | 10.72    | 0        | 0          | 0      | 14.29 | 0          | 0       | 0      |
| Satisfactory           | 0     | 0     | 0        | 0        | 0          | 0      | 0     | 0          | 0       | 0      |
| Poor                   | 0     | 0     | 0        | 0        | 0          | 0      | 0     | 0          | 0       | 0      |

| . No. | Parameters                                                                                         |
|-------|----------------------------------------------------------------------------------------------------|
| 1     | Whether the present curriculum is designed to meet the needs of industries?                        |
| 2     | Was the course content interesting?                                                                |
| 3     | Did the course curriculum intellectually stimulate you?                                            |
| 4     | Did the course curriculum fulfil your expectations?                                                |
| 5     | Did the syllabus create any interest to pursue post-graduation/research in the particular subject? |
| 6     | Did the subject/course help in developing your personality?                                        |
| 7     | Was the subject applicable to your practical/daily life?                                           |
| 8     | Whether the text books and reference books suggested are standard ones?                            |
| 9     | Was the subject relevant to your job and the future aspiration?                                    |
| 10    | Whether the syllabus was effective in enhancing the team work abilities?                           |