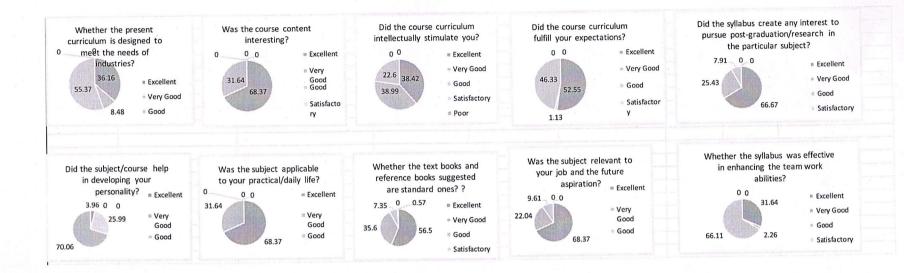

# Department of Electrical and Electronics Engineering

| A.Y: 2       | 2020-21 | n e   |       |       |       | ANALYSIS OF ALUMNI FEED BACK |      |       |       |       |  |  |
|--------------|---------|-------|-------|-------|-------|------------------------------|------|-------|-------|-------|--|--|
|              | Q1      | Q2    | Q3    | Q4    | Q5    | Q6                           | Q7   | Q8    | Q9    | Q10   |  |  |
| Excellent    | 36.16   | 68.37 | 38.42 | 52.55 | 66.67 | 3.96                         | 56.5 | 68.37 | 31.64 | 74.02 |  |  |
| Very Good    | 8.48    | 31.64 | 38.99 | 1.13  | 25.43 | 0                            | 35.6 | 22.04 | 2.26  | 7.35  |  |  |
| Good         | 55.37   | 0     | 22.6  | 46.33 | 7.91  | 0                            | 7.35 | 9.61  | 66.11 | 18.08 |  |  |
| Satisfactory | 0       | 0     | 0     | 0     | 0     | 25.99                        | 0    | 0     | 0     | 0     |  |  |
| Poor         | 0       | 0     | 0     | 0     | 0     | 70.06                        | 0.57 | 0     | 0     | 0     |  |  |

| Q. No. | Parameters                                                                                         |
|--------|----------------------------------------------------------------------------------------------------|
| 1      | Whether the present curriculum is designed to meet the needs of industries?                        |
| 2      | Was the course content interesting?                                                                |
| 3      | Did the course curriculum intellectually stimulate you?                                            |
| 4      | Did the course curriculum fulfil your expectations?                                                |
| 5      | Did the syllabus create any interest to pursue post-graduation/research in the particular subject? |
| 6      | Did the subject/course help in developing your personality?                                        |
| 7      | Was the subject applicable to your practical/daily life?                                           |
| 8      | Whether the text books and reference books suggested are standard ones?                            |
| 9      | Was the subject relevant to your job and the future aspiration?                                    |
| 10     | Whether the syllabus was effective in enhancing the team work abilities?                           |

Whether the present Was the course content Did the course curriculum Did the course curriculum Did the syllabus create any interest to curriculum is designed to interesting? intellectually stimulate you? fulfill your expectations? pursue post-graduation/research in 0 meet the needs of 0 0 0 m Excellent the particular subject? 00 # Excellent 0 0 industries? 7.91 0 0 . Very . Very Good 22.6 38.42 . Very Good Excellent 36.16 31.64 Excellent Good Good 46.33 55.37 Good » Very Good 68.37 25.43 38.99 Good Very Good 52.55 Satisfactory Satisfacto Good 8.48 Good Satisfactor 66.67 ry Poor Satisfactory y 1.13 Did the subject/course help Whether the syllabus was effective Was the subject relevant to Was the subject applicable Whether the text books and in developing your your job and the future in enhancing the team work to your practical/daily life? reference books suggested abilities? personality? aspiration? 0 # Excellent are standard ones? 0 0 # Excellent # Excellent 3.96 0 0 9.61 0.0 00 7.35 0 0.57 31.64 \* Excellent ■ Excellent 31.64 25.99 Verv # Very 22.04 Very Good . Very Good Good Good Good 35.6 56.5 Good Good Good Good Good 68.37 70.06 68.37 66.11 2.26 Satisfactory Satisfactory

Coordinator

Dr. K. Phaneendra Kumar M.Tech;Ph.D., PRINCIPAL Vignan's Lara Institute of Technology & Science VADLAMUDI-522 213, Guntur, A.P., India

Nul

Read of the Department HEAD artment of Electrical & Electronics Engineedra synan's Lars Institute of Technology & Science Vadlamudi, Guntur (Dt.) Pin : 522 213, A.P. India,