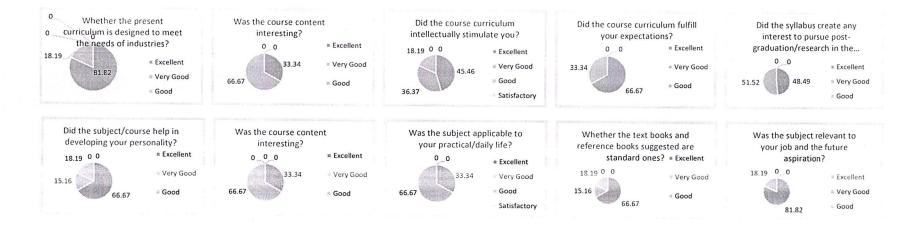

**Department of Mechanical Engineering** ANALYSIS OF ALUMNI FEED BACK A.Y: 2021-22 Whether the Whether Was the Did the Was the the text subject syllabus subject/c relevant subject books and was Did the syllabus create ourse Did the course applicabl reference effective to your Did the course any interest to pursue Whether the present help in curriculum Was the course content in e to your books job and curriculum fulfill postcurriculum is designed to developi intellectually stimulate interesting? suggested the enhancin practical graduation/research in your expectations? meet the needs of industries? ng your you? g the future the particular subject? daily are personali aspiratio life? standard team ty? ones? n? work abilities? 42.45 30.82 30.82 48.26 32.56 47.68 44.77 37.21 52.33 49.42 Excellent 36.63 36.05 57.56 31.4 51.75 34.31 52.33 47.68 55.24 50.59 Very Good 33.14 0 0 32.56 33.14 31.4 0 0 0 0 Good 0 0 .0 0 0 0 0 0 0 Satisfactory 0 0 0 0 0 0 0 0 0 0 0 Poor