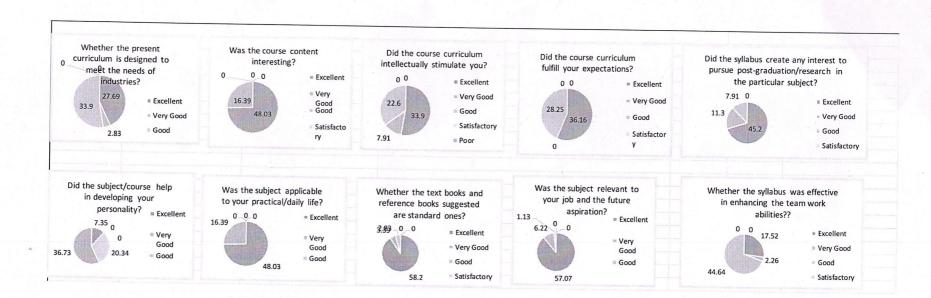

## Department of Electrical and Electronics Engineering

| A.Y: 2       | 2021-22 |       |      | un dien bei fils |      | ANALYSIS OF ALUMNI FEED BACK |      |       |       |       |  |  |  |
|--------------|---------|-------|------|------------------|------|------------------------------|------|-------|-------|-------|--|--|--|
|              | Q1      | Q2    | Q3   | Q4               | Q5   | Q6                           | Q7   | Q8    | Q9    | Q10   |  |  |  |
| Excellent    | 27.69   | 48.03 | 33.9 | 36.16            | 45.2 | 7.35                         | 58.2 | 57.07 | 17.52 | 38.42 |  |  |  |
| Very Good    | 2.83    | 16.39 | 7.91 | 0                | 11.3 | 0                            | 3.39 | 6.22  | 2.26  | 7.35  |  |  |  |
| Good         | 33.9    | 0     | 22.6 | 28.25            | 7.91 | 0                            | 2.83 | 1.13  | 44.64 | 18.08 |  |  |  |
| Satisfactory | 0       | 0     | 0    | 0                | 0    | 20.34                        | 0    | 0     | 0     | 0     |  |  |  |
| Poor         | 0       | 0     | 0    | 0                | 0    | 36.73                        | 0    | 0     | 0     | 0     |  |  |  |

| Q. No. | Parameters                                                                                         |
|--------|----------------------------------------------------------------------------------------------------|
| 1      | Whether the present curriculum is designed to meet the needs of industries?                        |
| 2      | Was the course content interesting?                                                                |
| 3      | Did the course curriculum intellectually stimulate you?                                            |
| 4      | Did the course curriculum fulfil your expectations?                                                |
| 5      | Did the syllabus create any interest to pursue post-graduation/research in the particular subject? |
| 6      | Did the subject/course help in developing your personality?                                        |
| 7      | Was the subject applicable to your practical/daily life?                                           |
| 8      | Whether the text books and reference books suggested are standard ones?                            |
| 9      | Was the subject relevant to your job and the future aspiration?                                    |
| 10     | Whether the syllabus was effective in enhancing the team work abilities?                           |