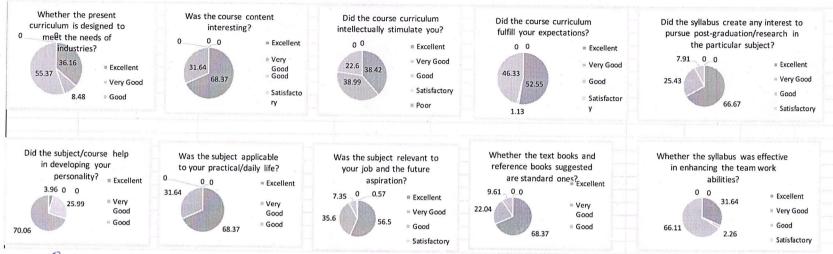

Department of Mechanical Engineering ANALYSIS OF ALUMNI FEED BACK A.Y: 2020-21 Whether the Whether the Was the text books Was the Did the syllabus was subject and subject subject/cours Did the syllabus create effective in relevant to Did the course applicable to reference Did the course e help in any interest to pursue postenhancing the your job and books curriculum Whether the present Was the course content curriculum fulfill your graduation/research in the developing your team work the future intellectually stimulate practical/dail suggested curriculum is designed to expectations? interesting? your particular subject? abilities? aspiration? you? y life? are standard meet the needs of industries? personality? ones? 31.64 47.46 29.95 49.16 27.69 47.46 35.03 35.6 37.29 52.55 51.98 50.85 35.03 50.85 52.55 33.34 55.37 28.25 32.77 Excellent 48.03 0 0 37.29 49.16 0 44.64 36.16 0 0 Very Good 0 0 0 0 0 0 0 0 0 0 0 0 Good 0 0 0 0 0 0 Satisfactory 0 0 0 Poor Did the syllabus create any interest to Did the course curriculum fulfill pursue post-graduation/research in the Did the course curriculum Was the course content your expectations? intellectually stimulate you? Whether the present particular subject? interesting? o<sup>0</sup>-curriculum is designed to meet 0 0 = Excellent 000 \* Excellent the heeds of industries? \* Excellent \* Excellent \* Very Good · Very Good # Very Good # Excellent # Good 17.46 \* Very Good 52.55 \* Good # Satisfactory \* Good \* Very Good . Satisfactory # Good \* Satisfactory \* Poor . Good \* Satisfactory Was the subject relevant to your job Whether the text books and and the future aspiration? Was the subject applicable to reference books suggested Was the course content Did the subject/course help in your practical/daily life? are standard ones? Excellent . Excellent developing your personality? interesting? . Very Good \* Excellent 0 ...0 # Excellent \* Excellent 0.0...0 # Very Good 0 0 . Good 27.65 \* Very Good 47.46 # Very Good 49.16 37.29 . Very Good 50.85 # Satisfactory # Good 49.16 50.8 # Good # Good \* Satisfactory \* Good 35 03 Head of the HEAD Coordinato Department of Mechanical Engineering Dr. K. Phaneendra Kumar Vignan's Lara Institute of Technology & Science Datable a technology & Schule, M.Tech;Ph.D., VADLABIN . MARAJOAV ILAMUDI - 522 213 PRINCIPAL