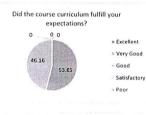

| . No. | Parameters                                                                                         |
|-------|----------------------------------------------------------------------------------------------------|
| 1     | Whether the present curriculum is designed to meet the needs of industries?                        |
| 2     | Was the course content interesting?                                                                |
| 3     | Did the course curriculum intellectually stimulate you?                                            |
| 4     | Did the course curriculum fulfil your expectations?                                                |
| 5     | Did the syllabus create any interest to pursue post-graduation/research in the particular subject? |
| 6     | Did the subject/course help in developing your personality?                                        |
| 7     | Was the subject applicable to your practical/daily life?                                           |
| 8     | Whether the text books and reference books suggested are standard ones?                            |
| 9     | Was the subject relevant to your job and the future aspiration?                                    |
| 10    | Whether the syllabus was effective in enhancing the team work abilities?                           |