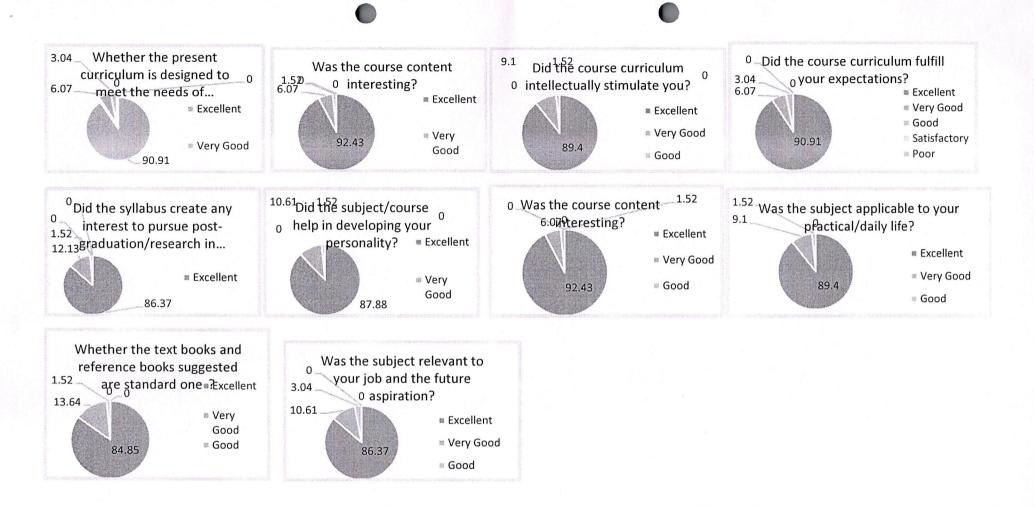

VIGNAN'S LARA INSTITUTE OF TECHNOLOGY & SCIENCE

Approved by AICTE New Delhi & Affiliated to JNTUK Kakinada Vadlamudi - 522 213, Guntur District

| Acade  | mic Year: 2021-22     | oartment o     | or Com     | puter S   |           |           | and the second se | ng<br>mni Fe | adhach    |        |     |
|--------|-----------------------|----------------|------------|-----------|-----------|-----------|-----------------------------------------------------------------------------------------------------------------------------------------------------------------------------------------------------------------------------------------------------------------------------------------------------------------------------------------------------------------------------------------------------------------------------------------------------------------------------------------------------------------------------------------------------------------------------------------------------------------------------------------------------------------------------------------------------|--------------|-----------|--------|-----|
|        |                       | Q1             | Q2         | Q3        | Q4        | Q5        | Q6                                                                                                                                                                                                                                                                                                                                                                                                                                                                                                                                                                                                                                                                                                  | Q7           | Q8        | Q9     | Q10 |
|        | Excellent             | 90.91          | 96.37      | 92.73     | 96.37     | 90.91     | 89.1                                                                                                                                                                                                                                                                                                                                                                                                                                                                                                                                                                                                                                                                                                | 94.55        | 98.19     | 100    | 100 |
|        | Very Good             | 5.46           | 3.64       | 5.46      | 3.64      | 7.28      | 10.91                                                                                                                                                                                                                                                                                                                                                                                                                                                                                                                                                                                                                                                                                               | 5.46         | 1.82      | 0      | 0   |
|        | Good                  | 3.64           | 0          | 1.82      | 0         | 1.82      | 0                                                                                                                                                                                                                                                                                                                                                                                                                                                                                                                                                                                                                                                                                                   | 0            | 0         | 0      | 0   |
|        | Satisfactory          | 0              | 0          | 0         | 0         | 0         | 0                                                                                                                                                                                                                                                                                                                                                                                                                                                                                                                                                                                                                                                                                                   | 0            | 0         | 0      | 0   |
|        | Poor                  | 0              | 0          | 0         | 0         | 0         | 0                                                                                                                                                                                                                                                                                                                                                                                                                                                                                                                                                                                                                                                                                                   | 0            | 0         | 0      | 0   |
| Q. No. |                       |                |            | Par       | ameters   |           |                                                                                                                                                                                                                                                                                                                                                                                                                                                                                                                                                                                                                                                                                                     |              |           |        |     |
| 1      | Whether the present   | curriculum     | is desigr  | ied to me | eet the n | eeds of i | ndustrie                                                                                                                                                                                                                                                                                                                                                                                                                                                                                                                                                                                                                                                                                            | s?           |           |        |     |
| 2      | Was the course conte  | ent interestir | ng?        |           |           |           |                                                                                                                                                                                                                                                                                                                                                                                                                                                                                                                                                                                                                                                                                                     |              |           |        |     |
| 3      | Did the course curric | ulum intelle   | ectually s | stimulate | e you?    |           |                                                                                                                                                                                                                                                                                                                                                                                                                                                                                                                                                                                                                                                                                                     |              |           |        |     |
| 4      | Did the course curric | ulum fulfil    | your exp   | ectation  | s?        |           |                                                                                                                                                                                                                                                                                                                                                                                                                                                                                                                                                                                                                                                                                                     |              |           |        |     |
| 5      | Did the syllabus crea | te any intere  | est to pu  | rsue pos  | t-gradua  | tion/rese | earch in                                                                                                                                                                                                                                                                                                                                                                                                                                                                                                                                                                                                                                                                                            | the parti    | cular sul | oject? |     |
| 6      | Did the subject/cours | e help in de   | veloping   | g your pe | ersonalit | y?        |                                                                                                                                                                                                                                                                                                                                                                                                                                                                                                                                                                                                                                                                                                     |              |           |        |     |
| 7      | Was the subject appl  | icable to you  | ur practi  | cal/daily | life?     |           |                                                                                                                                                                                                                                                                                                                                                                                                                                                                                                                                                                                                                                                                                                     |              |           |        |     |
| 8      | Whether the text boo  | ks and refer   | ence boo   | oks sugg  | ested are | e standar | d ones?                                                                                                                                                                                                                                                                                                                                                                                                                                                                                                                                                                                                                                                                                             |              |           |        |     |
| 9      | Was the subject relev | ant to your    | job and    | the futur | e aspirat | tion?     |                                                                                                                                                                                                                                                                                                                                                                                                                                                                                                                                                                                                                                                                                                     |              |           |        |     |
|        |                       |                |            |           |           |           |                                                                                                                                                                                                                                                                                                                                                                                                                                                                                                                                                                                                                                                                                                     |              |           |        |     |