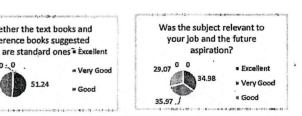

Whether the present Was the course content Did the course curriculum Did the course curriculum Did the syllabus create any interest to curriculum is designed to interesting? intellectually stimulate you? fulfill your expectations? pursue post-graduation/research in 0 meet the needs of 0 0 0 m Excellent the particular subject? 00 # Excellent 0 0 industries? 7.91 0 0 . Very . Very Good 22.6 38.42 . Very Good Excellent 36.16 31.64 Excellent Good Good 46.33 55.37 Good » Very Good 68.37 25.43 38.99 Good Very Good 52.55 Satisfactory Satisfacto Good 8.48 Good Satisfactor 66.67 ry Poor Satisfactory y 1.13 Did the subject/course help Whether the syllabus was effective Was the subject relevant to Was the subject applicable Whether the text books and in developing your your job and the future in enhancing the team work to your practical/daily life? reference books suggested abilities? personality? aspiration? 0 # Excellent are standard ones? 0 0 # Excellent # Excellent 3.96 0 0 9.61 0.0 00 7.35 0 0.57 31.64 \* Excellent ■ Excellent 31.64 25.99 Verv # Very 22.04 Very Good . Very Good Good Good Good 35.6 56.5 Good Good Good Good Good 68.37 70.06 68.37 66.11 2.26 Satisfactory Satisfactory