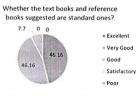

| . No. | Parameters                                                                                         |
|-------|----------------------------------------------------------------------------------------------------|
| 1     | Whether the present curriculum is designed to meet the needs of industries?                        |
| 2     | Was the course content interesting?                                                                |
| 3     | Did the course curriculum intellectually stimulate you?                                            |
| 4     | Did the course curriculum fulfil your expectations?                                                |
| 5     | Did the syllabus create any interest to pursue post-graduation/research in the particular subject? |
| 6     | Did the subject/course help in developing your personality?                                        |
| 7     | Was the subject applicable to your practical/daily life?                                           |
| 8     | Whether the text books and reference books suggested are standard ones?                            |
| 9     | Was the subject relevant to your job and the future aspiration?                                    |
| 10    | Whether the syllabus was effective in enhancing the team work abilities?                           |