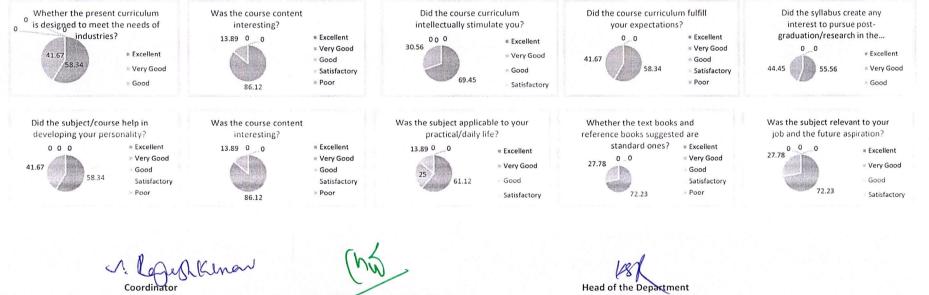

| . No. | Parameters                                                                                         |
|-------|----------------------------------------------------------------------------------------------------|
| 1     | Whether the present curriculum is designed to meet the needs of industries?                        |
| 2     | Was the course content interesting?                                                                |
| 3     | Did the course curriculum intellectually stimulate you?                                            |
| 4     | Did the course curriculum fulfil your expectations?                                                |
| 5     | Did the syllabus create any interest to pursue post-graduation/research in the particular subject? |
| 6     | Did the subject/course help in developing your personality?                                        |
| 7     | Was the subject applicable to your practical/daily life?                                           |
| 8     | Whether the text books and reference books suggested are standard ones?                            |
| 9     | Was the subject relevant to your job and the future aspiration?                                    |
| 10    | Whether the syllabus was effective in enhancing the team work abilities?                           |

Coordinator

1

Chy Dr. K. Phaneendra Kumai M.Tech;Ph.D., PRINCIPAL Vignan's Lara Institute of Technology & Science VADLAMUDI-522 213, Guntur, A.P., India

0

Head of the Department

Head Department of Civil Engineering Vignan's Lara Institute of Technology & Science VADLAMUDI-522213