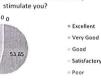

**Department of Mechanical Engineering** ANALYSIS OF ALUMNI FEED BACK A.Y: 2021-22 Whether the Whether Was the Did the Was the the text subject syllabus subject/c relevant subject books and was Did the syllabus create ourse Did the course applicabl reference effective to your Did the course any interest to pursue Whether the present help in curriculum Was the course content in e to your books job and curriculum fulfill postcurriculum is designed to developi intellectually stimulate interesting? suggested the enhancin practical graduation/research in your expectations? meet the needs of industries? ng your you? g the future the particular subject? daily are personali aspiratio life? standard team ty? ones? n? work abilities? 42.45 30.82 30.82 48.26 32.56 47.68 44.77 37.21 52.33 49.42 Excellent 36.63 36.05 57.56 31.4 51.75 34.31 52.33 47.68 55.24 50.59 Very Good 33.14 0 0 32.56 33.14 31.4 0 0 0 0 Good 0 0 .0 0 0 0 0 0 0 Satisfactory 0 0 0 0 0 0 0 0 0 0 0 Poor