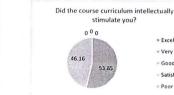

| Q. No. | Parameters                                                                                         |
|--------|----------------------------------------------------------------------------------------------------|
| 1      | Whether the present curriculum is designed to meet the needs of industries?                        |
| 2      | Was the course content interesting?                                                                |
| 3      | Did the course curriculum intellectually stimulate you?                                            |
| 4      | Did the course curriculum fulfil your expectations?                                                |
| 5      | Did the syllabus create any interest to pursue post-graduation/research in the particular subject? |
| 6      | Did the subject/course help in developing your personality?                                        |
| 7      | Was the subject applicable to your practical/daily life?                                           |
| 8      | Whether the text books and reference books suggested are standard ones?                            |
| 9      | Was the subject relevant to your job and the future aspiration?                                    |
| 10     | Whether the syllabus was effective in enhancing the team work abilities?                           |

# Department of Electrical and Electronics Engineering

| A.Y: 2       | 2020-21 | n e   |       |       |       | ANALYSIS OF ALUMNI FEED BACK |      |       |       |       |  |  |
|--------------|---------|-------|-------|-------|-------|------------------------------|------|-------|-------|-------|--|--|
|              | Q1      | Q2    | Q3    | Q4    | Q5    | Q6                           | Q7   | Q8    | Q9    | Q10   |  |  |
| Excellent    | 36.16   | 68.37 | 38.42 | 52.55 | 66.67 | 3.96                         | 56.5 | 68.37 | 31.64 | 74.02 |  |  |
| Very Good    | 8.48    | 31.64 | 38.99 | 1.13  | 25.43 | 0                            | 35.6 | 22.04 | 2.26  | 7.35  |  |  |
| Good         | 55.37   | 0     | 22.6  | 46.33 | 7.91  | 0                            | 7.35 | 9.61  | 66.11 | 18.08 |  |  |
| Satisfactory | 0       | 0     | 0     | 0     | 0     | 25.99                        | 0    | 0     | 0     | 0     |  |  |
| Poor         | 0       | 0     | 0     | 0     | 0     | 70.06                        | 0.57 | 0     | 0     | 0     |  |  |