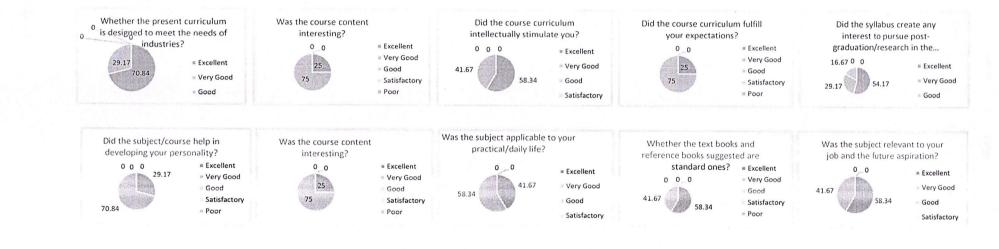

# Department of Electrical and Electronics Engineering

| A.Y: 2       | 2020-21 | n e   |       |       |       | ANALYSIS OF ALUMNI FEED BACK |      |       |       |       |  |  |
|--------------|---------|-------|-------|-------|-------|------------------------------|------|-------|-------|-------|--|--|
|              | Q1      | Q2    | Q3    | Q4    | Q5    | Q6                           | Q7   | Q8    | Q9    | Q10   |  |  |
| Excellent    | 36.16   | 68.37 | 38.42 | 52.55 | 66.67 | 3.96                         | 56.5 | 68.37 | 31.64 | 74.02 |  |  |
| Very Good    | 8.48    | 31.64 | 38.99 | 1.13  | 25.43 | 0                            | 35.6 | 22.04 | 2.26  | 7.35  |  |  |
| Good         | 55.37   | 0     | 22.6  | 46.33 | 7.91  | 0                            | 7.35 | 9.61  | 66.11 | 18.08 |  |  |
| Satisfactory | 0       | 0     | 0     | 0     | 0     | 25.99                        | 0    | 0     | 0     | 0     |  |  |
| Poor         | 0       | 0     | 0     | 0     | 0     | 70.06                        | 0.57 | 0     | 0     | 0     |  |  |

| Q. No. | Parameters                                                                                         |
|--------|----------------------------------------------------------------------------------------------------|
| 1      | Whether the present curriculum is designed to meet the needs of industries?                        |
| 2      | Was the course content interesting?                                                                |
| 3      | Did the course curriculum intellectually stimulate you?                                            |
| 4      | Did the course curriculum fulfil your expectations?                                                |
| 5      | Did the syllabus create any interest to pursue post-graduation/research in the particular subject? |
| 6      | Did the subject/course help in developing your personality?                                        |
| 7      | Was the subject applicable to your practical/daily life?                                           |
| 8      | Whether the text books and reference books suggested are standard ones?                            |
| 9      | Was the subject relevant to your job and the future aspiration?                                    |
| 10     | Whether the syllabus was effective in enhancing the team work abilities?                           |

Whether the present Was the course content Did the course curriculum Did the course curriculum Did the syllabus create any interest to curriculum is designed to interesting? intellectually stimulate you? fulfill your expectations? pursue post-graduation/research in 0 meet the needs of 0 0 0 m Excellent the particular subject? 00 # Excellent 0 0 industries? 7.91 0 0 . Very . Very Good 22.6 38.42 . Very Good Excellent 36.16 31.64 Excellent Good Good 46.33 55.37 Good » Very Good 68.37 25.43 38.99 Good Very Good 52.55 Satisfactory Satisfacto Good 8.48 Good Satisfactor 66.67 ry Poor Satisfactory y 1.13 Did the subject/course help Whether the syllabus was effective Was the subject relevant to Was the subject applicable Whether the text books and in developing your your job and the future in enhancing the team work to your practical/daily life? reference books suggested abilities? personality? aspiration? 0 # Excellent are standard ones? 0 0 # Excellent # Excellent 3.96 0 0 9.61 0.0 00 7.35 0 0.57 31.64 \* Excellent ■ Excellent 31.64 25.99 Verv # Very 22.04 Very Good . Very Good Good Good Good 35.6 56.5 Good Good Good Good Good 68.37 70.06 68.37 66.11 2.26 Satisfactory Satisfactory

Coordinator

Dr. K. Phaneendra Kumar M.Tech;Ph.D., PRINCIPAL Vignan's Lara Institute of Technology & Science VADLAMUDI-522 213, Guntur, A.P., India

Nul

Read of the Department HEAD artment of Electrical & Electronics Engineedra synan's Lars Institute of Technology & Science Vadlamudi, Guntur (Dt.) Pin : 522 213, A.P. India,