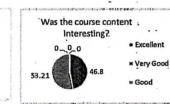

# Department of Electrical and Electronics Engineering

| A.Y: 2       | 2020-21 | n e   |       |       |       | ANALYSIS OF ALUMNI FEED BACK |      |       |       |       |  |  |
|--------------|---------|-------|-------|-------|-------|------------------------------|------|-------|-------|-------|--|--|
|              | Q1      | Q2    | Q3    | Q4    | Q5    | Q6                           | Q7   | Q8    | Q9    | Q10   |  |  |
| Excellent    | 36.16   | 68.37 | 38.42 | 52.55 | 66.67 | 3.96                         | 56.5 | 68.37 | 31.64 | 74.02 |  |  |
| Very Good    | 8.48    | 31.64 | 38.99 | 1.13  | 25.43 | 0                            | 35.6 | 22.04 | 2.26  | 7.35  |  |  |
| Good         | 55.37   | 0     | 22.6  | 46.33 | 7.91  | 0                            | 7.35 | 9.61  | 66.11 | 18.08 |  |  |
| Satisfactory | 0       | 0     | 0     | 0     | 0     | 25.99                        | 0    | 0     | 0     | 0     |  |  |
| Poor         | 0       | 0     | 0     | 0     | 0     | 70.06                        | 0.57 | 0     | 0     | 0     |  |  |

| Q. No. | Parameters                                                                                         |
|--------|----------------------------------------------------------------------------------------------------|
| 1      | Whether the present curriculum is designed to meet the needs of industries?                        |
| 2      | Was the course content interesting?                                                                |
| 3      | Did the course curriculum intellectually stimulate you?                                            |
| 4      | Did the course curriculum fulfil your expectations?                                                |
| 5      | Did the syllabus create any interest to pursue post-graduation/research in the particular subject? |
| 6      | Did the subject/course help in developing your personality?                                        |
| 7      | Was the subject applicable to your practical/daily life?                                           |
| 8      | Whether the text books and reference books suggested are standard ones?                            |
| 9      | Was the subject relevant to your job and the future aspiration?                                    |
| 10     | Whether the syllabus was effective in enhancing the team work abilities?                           |