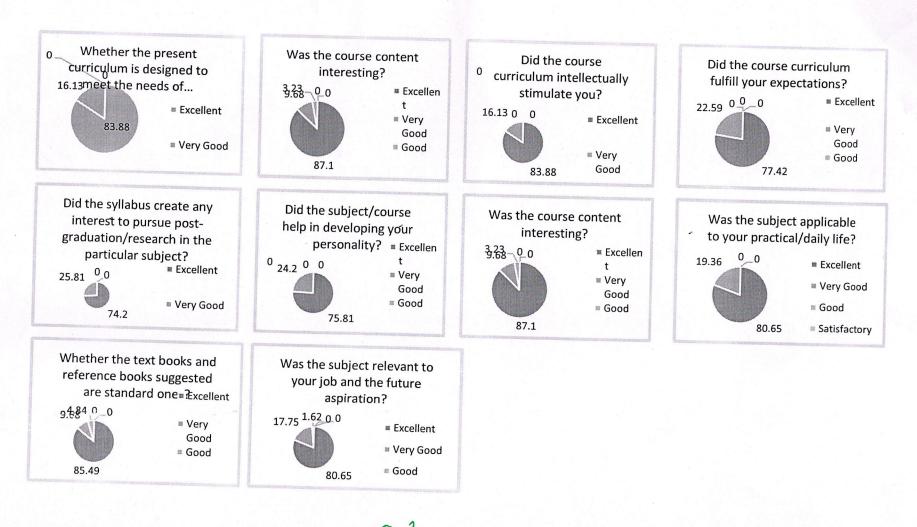

 VIGNAN'S LARA

 INSTITUTE OF TECHNOLOGY & SCIENCE

 Approved by AICTE New Delhi & Affiliated to JNTUK Kakinada

 Vadlamudi - 522 213, Guntur District

|              |            | 아이는 것이 같다. | Dep   | artment o | of Civil En | gineering |       |             |       |       |
|--------------|------------|------------|-------|-----------|-------------|-----------|-------|-------------|-------|-------|
| Academic yes | ar: 2020-2 | 1          |       |           |             | gineering |       | nalasia . ( |       |       |
|              | Q1         | Q2         | Q3    | Q4        | Q5          | 06        | A     | nalysis of  |       |       |
|              | 83,88      |            |       |           |             | Q6        | Q7    | Q8          | Q9    | Q10   |
| Excellent    | 00,00      | 87.1       | 83.88 | 77.42     | 74.2        | 75.81     | 80.65 | 85.49       | 80.65 | 85.49 |
| Very Good    | 16.13      | 9.68       | 16.13 | 22.59     | 25.81       | 24.2      | 19.36 | 9.68        | 17.75 | 9.68  |
| Good         | 0          | 3.23       | 0     | 0         | 0           | 0         | 0     | 4.84        | 1.62  | 3.23  |
| Satisfactory | 0          | 0          | 0     | 0         | 0           | 0         | 0     | 0           | 0     | 1.62  |
| Poor         | 0          | 0          | 0     | 0         | 0           | 0         | 0     | 0           | 0     | 0     |

| Q. No. | Parameters                                                                                         |
|--------|----------------------------------------------------------------------------------------------------|
| 1      | Whether the present curriculum is designed to meet the needs of industries?                        |
| 2      | Was the set of industries?                                                                         |
| 3      | Was the course content interesting?                                                                |
| 4      | Did the course curriculum intellectually stimulate you?                                            |
| 4      | Did the course curriculum fulfil your expectations?                                                |
| 5      | Did the syllabus create any interest to pursue post-graduation/research in the particular subject? |
| 6      | Did the subject/course help in developing your personality?                                        |
| 7      | Was the subject outse highly developing your personality?                                          |
| 8      | Was the subject applicable to your practical/daily life?                                           |
| 9      | Whether the text books and reference books suggested are standard ones?                            |
| /      | was the subject relevant to your job and the future aspiration?                                    |
| 10     | Whether the syllabus was effective in enhancing the team work abilities?                           |