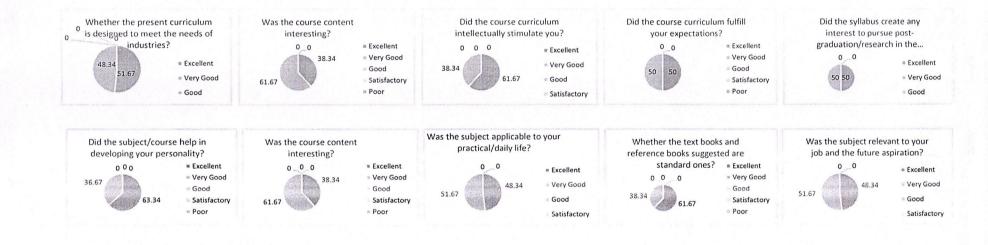

#### VIGNAN'S LARA INSTITUTE OF TECHNOLOGY & SCIENCE

Approved by AICTE New Delhi & Affiliated to JNTUK Kakinada Vadiamudi - 522 213, Guntur District

|              |                                                                                      |                                     |                                                                  | Department                                                 | of Master of Compu                                                                                                 | ter Applications                                                     |                                                                |                                                                                  |       |                                                                                 |  |  |  |  |  |
|--------------|--------------------------------------------------------------------------------------|-------------------------------------|------------------------------------------------------------------|------------------------------------------------------------|--------------------------------------------------------------------------------------------------------------------|----------------------------------------------------------------------|----------------------------------------------------------------|----------------------------------------------------------------------------------|-------|---------------------------------------------------------------------------------|--|--|--|--|--|
| A.Y: 2021-22 |                                                                                      | ANALYSIS OF ALUMNI FEED BACK        |                                                                  |                                                            |                                                                                                                    |                                                                      |                                                                |                                                                                  |       |                                                                                 |  |  |  |  |  |
|              | Whether the present<br>curriculum is<br>designed to meet the<br>needs of industries? | Was the course content interesting? | Did the course<br>curriculum<br>intellectually<br>stimulate you? | Did the course<br>curriculum fulfill<br>your expectations? | Did the syllabus<br>create any interest to<br>pursue post-<br>graduation/research<br>in the particular<br>subject? | Did the<br>subject/course help<br>in developing your<br>personality? | Was the subject<br>applicable to your<br>practical/daily life? | Whether the text<br>books and reference<br>books suggested are<br>standard ones? |       | Whether the syllab<br>was effective in<br>enhancing the tear<br>work abilities? |  |  |  |  |  |
| Excellent    | 51.67                                                                                | 38.34                               | 61.67                                                            | 50                                                         | 50                                                                                                                 | 63.34                                                                | 48.34                                                          | 61.67                                                                            | 48.34 | 60                                                                              |  |  |  |  |  |
| Very Good    | 48.34                                                                                | 61.67                               | 38.34                                                            | 50                                                         | 50                                                                                                                 | 36.67                                                                | 51.67                                                          | 38.34                                                                            | 51.67 | 40                                                                              |  |  |  |  |  |
| Good         | 0                                                                                    | 0                                   | 0                                                                | 0                                                          | 0                                                                                                                  | 0                                                                    | 0                                                              | 0                                                                                | 0     | 0                                                                               |  |  |  |  |  |
| Satisfactory | 0                                                                                    | 0                                   | 0                                                                | 0                                                          | 0                                                                                                                  | 0                                                                    | 0                                                              | 0                                                                                | 0     | 0                                                                               |  |  |  |  |  |
| Poor         | 0                                                                                    | 0                                   | 0                                                                | 0                                                          | 0                                                                                                                  | 0                                                                    | 0                                                              | 0                                                                                | 0     | 0                                                                               |  |  |  |  |  |