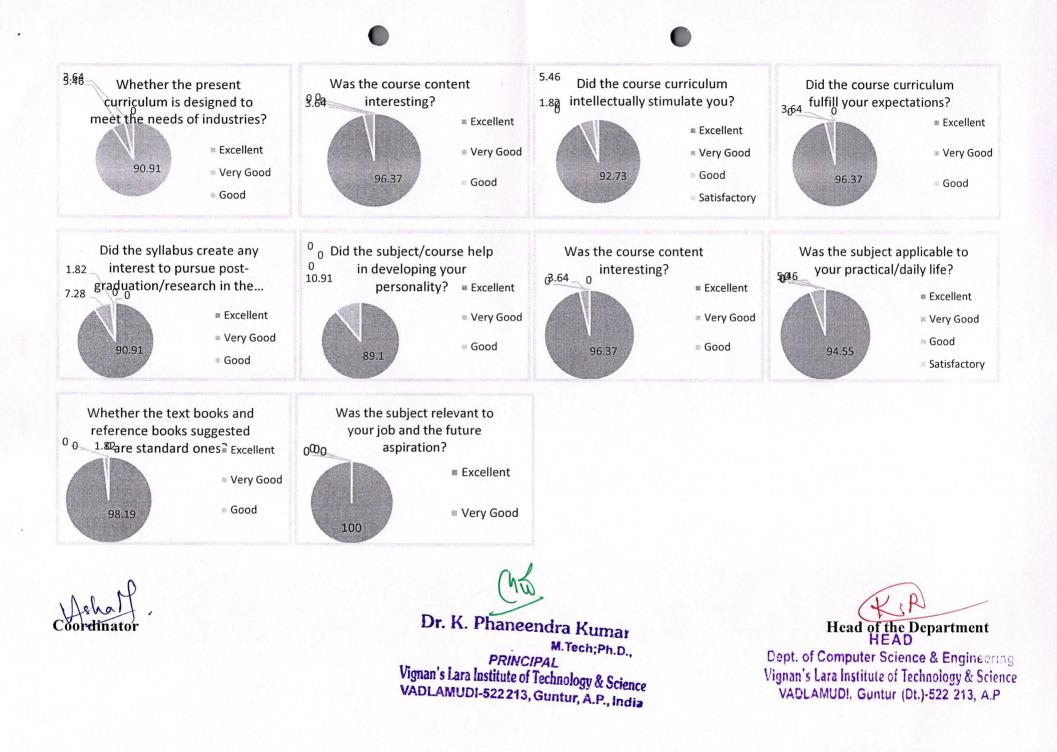

VIGNAN'S LARA INSTITUTE OF TECHNOLOGY & SCIENCE

Approved by AICTE New Delhi & Affiliated to JNTUK Kakinada Vadlamudi - 522 213, Guntur District

| Acade  | mic Year: 2021-22     | oartment o     | or Com     | puter S   |           |           | and the second se | ng<br>mni Fe | adhach    |        |     |
|--------|-----------------------|----------------|------------|-----------|-----------|-----------|-----------------------------------------------------------------------------------------------------------------------------------------------------------------------------------------------------------------------------------------------------------------------------------------------------------------------------------------------------------------------------------------------------------------------------------------------------------------------------------------------------------------------------------------------------------------------------------------------------------------------------------------------------------------------------------------------------|--------------|-----------|--------|-----|
|        |                       | Q1             | Q2         | Q3        | Q4        | Q5        | Q6                                                                                                                                                                                                                                                                                                                                                                                                                                                                                                                                                                                                                                                                                                  | Q7           | Q8        | Q9     | Q10 |
|        | Excellent             | 90.91          | 96.37      | 92.73     | 96.37     | 90.91     | 89.1                                                                                                                                                                                                                                                                                                                                                                                                                                                                                                                                                                                                                                                                                                | 94.55        | 98.19     | 100    | 100 |
|        | Very Good             | 5.46           | 3.64       | 5.46      | 3.64      | 7.28      | 10.91                                                                                                                                                                                                                                                                                                                                                                                                                                                                                                                                                                                                                                                                                               | 5.46         | 1.82      | 0      | 0   |
|        | Good                  | 3.64           | 0          | 1.82      | 0         | 1.82      | 0                                                                                                                                                                                                                                                                                                                                                                                                                                                                                                                                                                                                                                                                                                   | 0            | 0         | 0      | 0   |
|        | Satisfactory          | 0              | 0          | 0         | 0         | 0         | 0                                                                                                                                                                                                                                                                                                                                                                                                                                                                                                                                                                                                                                                                                                   | 0            | 0         | 0      | 0   |
|        | Poor                  | 0              | 0          | 0         | 0         | 0         | 0                                                                                                                                                                                                                                                                                                                                                                                                                                                                                                                                                                                                                                                                                                   | 0            | 0         | 0      | 0   |
| Q. No. |                       |                |            | Par       | ameters   |           |                                                                                                                                                                                                                                                                                                                                                                                                                                                                                                                                                                                                                                                                                                     |              |           |        |     |
| 1      | Whether the present   | curriculum     | is desigr  | ied to me | eet the n | eeds of i | ndustrie                                                                                                                                                                                                                                                                                                                                                                                                                                                                                                                                                                                                                                                                                            | s?           |           |        |     |
| 2      | Was the course conte  | ent interestir | ng?        |           |           |           |                                                                                                                                                                                                                                                                                                                                                                                                                                                                                                                                                                                                                                                                                                     |              |           |        |     |
| 3      | Did the course curric | ulum intelle   | ectually s | stimulate | e you?    |           |                                                                                                                                                                                                                                                                                                                                                                                                                                                                                                                                                                                                                                                                                                     |              |           |        |     |
| 4      | Did the course curric | ulum fulfil    | your exp   | ectation  | s?        |           |                                                                                                                                                                                                                                                                                                                                                                                                                                                                                                                                                                                                                                                                                                     |              |           |        |     |
| 5      | Did the syllabus crea | te any intere  | est to pu  | rsue pos  | t-gradua  | tion/rese | earch in                                                                                                                                                                                                                                                                                                                                                                                                                                                                                                                                                                                                                                                                                            | the parti    | cular sul | oject? |     |
| 6      | Did the subject/cours | e help in de   | veloping   | g your pe | ersonalit | y?        |                                                                                                                                                                                                                                                                                                                                                                                                                                                                                                                                                                                                                                                                                                     |              |           |        |     |
| 7      | Was the subject appl  | icable to you  | ur practi  | cal/daily | life?     |           |                                                                                                                                                                                                                                                                                                                                                                                                                                                                                                                                                                                                                                                                                                     |              |           |        |     |
| 8      | Whether the text boo  | ks and refer   | ence boo   | oks sugg  | ested are | e standar | d ones?                                                                                                                                                                                                                                                                                                                                                                                                                                                                                                                                                                                                                                                                                             |              |           |        |     |
| 9      | Was the subject relev | ant to your    | job and    | the futur | e aspirat | tion?     |                                                                                                                                                                                                                                                                                                                                                                                                                                                                                                                                                                                                                                                                                                     |              |           |        |     |
|        |                       |                |            |           |           |           |                                                                                                                                                                                                                                                                                                                                                                                                                                                                                                                                                                                                                                                                                                     |              |           |        |     |