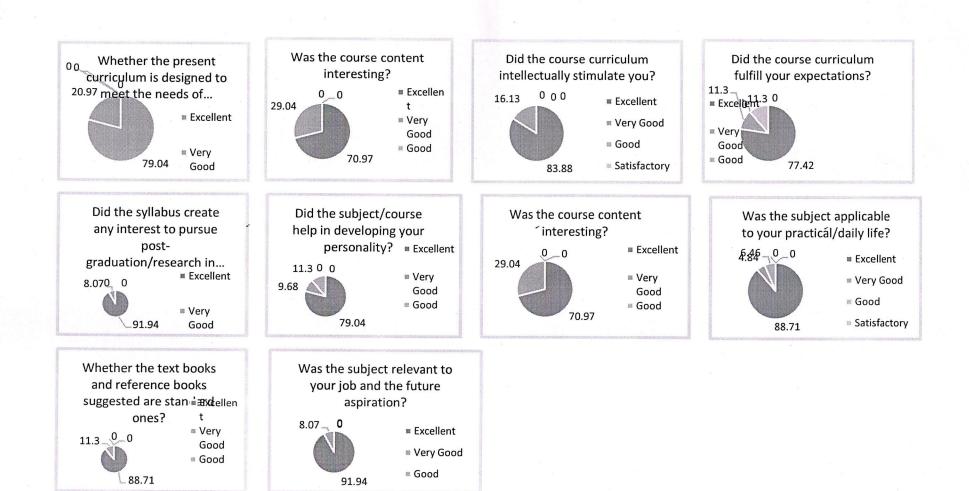

# Department of Electrical and Electronics Engineering

| A.Y: 2       | 2020-21 | n e   |       |       |       | ANALYSIS OF ALUMNI FEED BACK |      |       |       |       |  |  |
|--------------|---------|-------|-------|-------|-------|------------------------------|------|-------|-------|-------|--|--|
|              | Q1      | Q2    | Q3    | Q4    | Q5    | Q6                           | Q7   | Q8    | Q9    | Q10   |  |  |
| Excellent    | 36.16   | 68.37 | 38.42 | 52.55 | 66.67 | 3.96                         | 56.5 | 68.37 | 31.64 | 74.02 |  |  |
| Very Good    | 8.48    | 31.64 | 38.99 | 1.13  | 25.43 | 0                            | 35.6 | 22.04 | 2.26  | 7.35  |  |  |
| Good         | 55.37   | 0     | 22.6  | 46.33 | 7.91  | 0                            | 7.35 | 9.61  | 66.11 | 18.08 |  |  |
| Satisfactory | 0       | 0     | 0     | 0     | 0     | 25.99                        | 0    | 0     | 0     | 0     |  |  |
| Poor         | 0       | 0     | 0     | 0     | 0     | 70.06                        | 0.57 | 0     | 0     | 0     |  |  |

| Q. No. | Parameters                                                                                         |
|--------|----------------------------------------------------------------------------------------------------|
| 1      | Whether the present curriculum is designed to meet the needs of industries?                        |
| 2      | Was the course content interesting?                                                                |
| 3      | Did the course curriculum intellectually stimulate you?                                            |
| 4      | Did the course curriculum fulfil your expectations?                                                |
| 5      | Did the syllabus create any interest to pursue post-graduation/research in the particular subject? |
| 6      | Did the subject/course help in developing your personality?                                        |
| 7      | Was the subject applicable to your practical/daily life?                                           |
| 8      | Whether the text books and reference books suggested are standard ones?                            |
| 9      | Was the subject relevant to your job and the future aspiration?                                    |
| 10     | Whether the syllabus was effective in enhancing the team work abilities?                           |