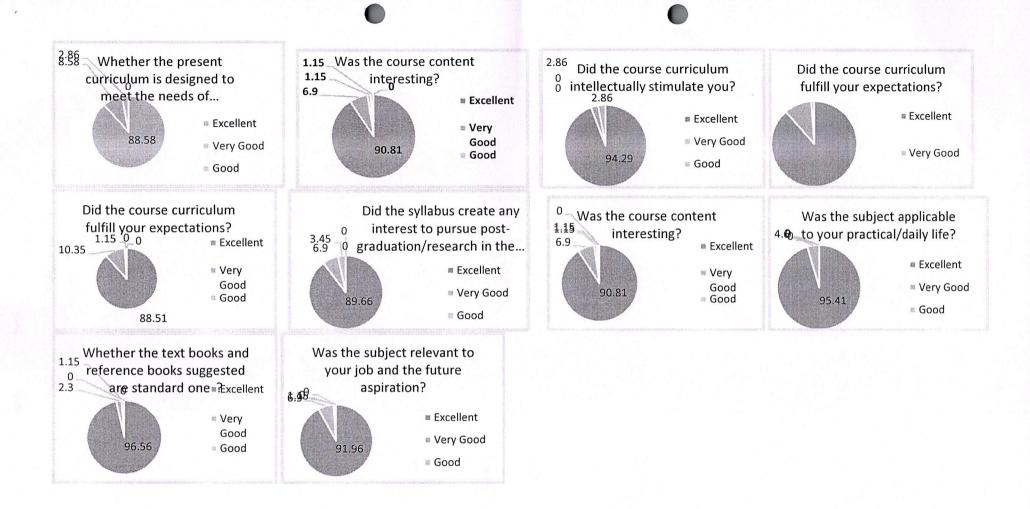

VIGNAN'S LARA INSTITUTE OF TECHNOLOGY & SCIENCE Approved by AICTE New Delhi & Affiliated to JNTUK Kakinada Vadlamudi - 522 213, Guntur District

|                        |       | Dep   | partment | of Civil | Engineer   | ing    |       |            |         |        |
|------------------------|-------|-------|----------|----------|------------|--------|-------|------------|---------|--------|
| Academic year: 2021-22 |       |       |          |          | Singiniter |        | Ana   | lysis of A | lumni F | edback |
|                        | Q1    | Q2    | Q3       | Q4       | Q5         | Q6     | Q7    | Q8         | Q9      | Q10    |
| Excellent              | 85.72 | 96.43 | 83.93    | 87.5     | 85.72      | -83.93 | 69.65 | 60.72      | 76.79   | 64.29  |
| Very Good              | 14.29 | 1.79  | 5.36     | 12.5     | 14.29      | 16.08  | 16.08 | 39.29      | 23.22   | 35.72  |
| Good                   | 0     | 1.79  | 10.72    | 0        | 0          | 0      | 14.29 | 0          | 0       | 0      |
| Satisfactory           | 0     | 0     | 0        | 0        | 0          | 0      | 0     | 0          | 0       | 0      |
| Poor                   | 0     | 0     | 0        | 0        | 0          | 0      | 0     | 0          | 0       | 0      |