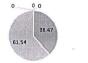

| . No. | Parameters                                                                                         |
|-------|----------------------------------------------------------------------------------------------------|
| 1     | Whether the present curriculum is designed to meet the needs of industries?                        |
| 2     | Was the course content interesting?                                                                |
| 3     | Did the course curriculum intellectually stimulate you?                                            |
| 4     | Did the course curriculum fulfil your expectations?                                                |
| 5     | Did the syllabus create any interest to pursue post-graduation/research in the particular subject? |
| 6     | Did the subject/course help in developing your personality?                                        |
| 7     | Was the subject applicable to your practical/daily life?                                           |
| 8     | Whether the text books and reference books suggested are standard ones?                            |
| 9     | Was the subject relevant to your job and the future aspiration?                                    |
| 10    | Whether the syllabus was effective in enhancing the team work abilities?                           |