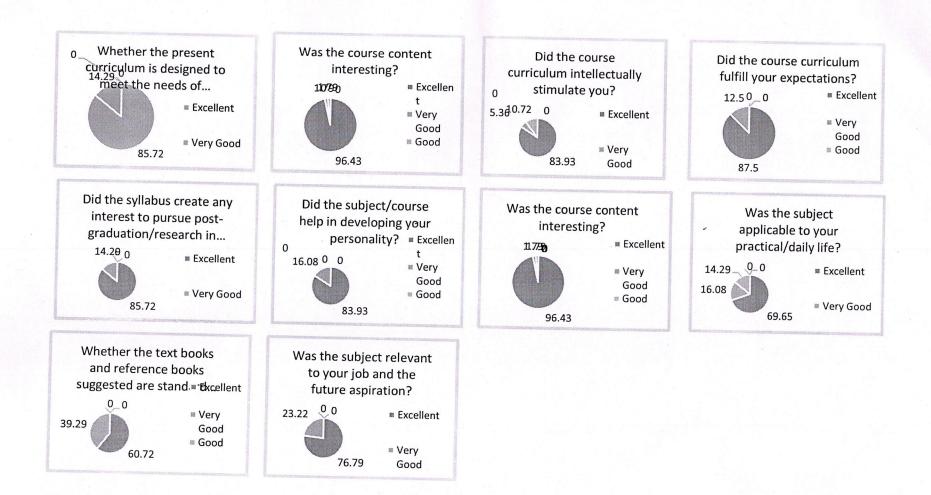

VIGNAN'S LARA INSTITUTE OF TECHNOLOGY & SCIENCE Approved by AICTE New Delhi & Affiliated to JNTUK Kakinada Vadlamudi - 522 213, Guntur District

|                        |       | Dep   | partment | of Civil | Engineer   | ing    |       |            |         |        |
|------------------------|-------|-------|----------|----------|------------|--------|-------|------------|---------|--------|
| Academic year: 2021-22 |       |       |          |          | Singiniter |        | Ana   | lysis of A | lumni F | edback |
|                        | Q1    | Q2    | Q3       | Q4       | Q5         | Q6     | Q7    | Q8         | Q9      | Q10    |
| Excellent              | 85.72 | 96.43 | 83.93    | 87.5     | 85.72      | -83.93 | 69.65 | 60.72      | 76.79   | 64.29  |
| Very Good              | 14.29 | 1.79  | 5.36     | 12.5     | 14.29      | 16.08  | 16.08 | 39.29      | 23.22   | 35.72  |
| Good                   | 0     | 1.79  | 10.72    | 0        | 0          | 0      | 14.29 | 0          | 0       | 0      |
| Satisfactory           | 0     | 0     | 0        | 0        | 0          | 0      | 0     | 0          | 0       | 0      |
| Poor                   | 0     | 0     | 0        | 0        | 0          | 0      | 0     | 0          | 0       | 0      |

| . No. | Parameters                                                                                         |
|-------|----------------------------------------------------------------------------------------------------|
| 1     | Whether the present curriculum is designed to meet the needs of industries?                        |
| 2     | Was the course content interesting?                                                                |
| 3     | Did the course curriculum intellectually stimulate you?                                            |
| 4     | Did the course curriculum fulfil your expectations?                                                |
| 5     | Did the syllabus create any interest to pursue post-graduation/research in the particular subject? |
| 6     | Did the subject/course help in developing your personality?                                        |
| 7     | Was the subject applicable to your practical/daily life?                                           |
| 8     | Whether the text books and reference books suggested are standard ones?                            |
| 9     | Was the subject relevant to your job and the future aspiration?                                    |
| 10    | Whether the syllabus was effective in enhancing the team work abilities?                           |