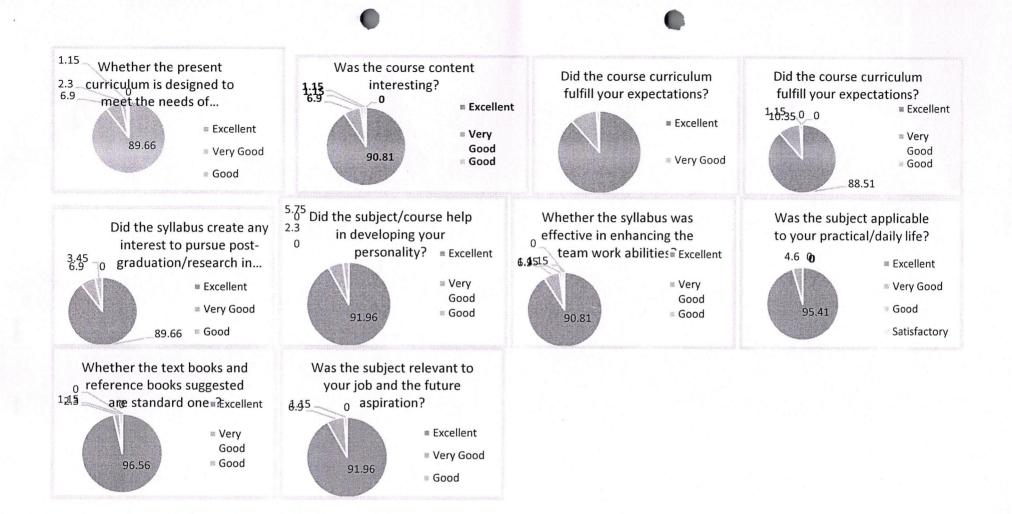

|
| 4      | Did the course curriculum fulfil your expectations?                                                |
| 5      | Did the syllabus create any interest to pursue post-graduation/research in the particular subject? |
| 6      | Did the subject/course help in developing your personality?                                        |
| 7      | Was the subject applicable to your practical/daily life?                                           |
| 8      | Whether the text books and reference books suggested are standard ones?                            |
| 9      | Was the subject relevant to your job and the future aspiration?                                    |
| 10     | Whether the syllabus was effective in enhancing the team work abilities?                           |





Dr. K. Phaneendra Kumai M.Tech;Ph.D., PRINCIPAL Vignan's Lara Institute of Technology & Science VADLAMUDI-522 213, Guntur, A.P., India

Head of the Department HEAD

Dept. of Computer Science & Engineering Vignan's Lara Institute of Technology & Science VADLAMUDI, Guntur (Dt.)-522 213, A.P



#### VIGNAN'S LARA ( INSTITUTE OF TECHNOLOGY & SCIENCE

Approved by AICTE New Delhi & Attested to JNTUK Kakinada Vadiamudi - 522 213, Guntur District

« Very Good

» Satisfactory

» Good

55.18

56.9

43.11

|              |                                                                                      |                                     |                                                               | De                                                      | partment of Information T