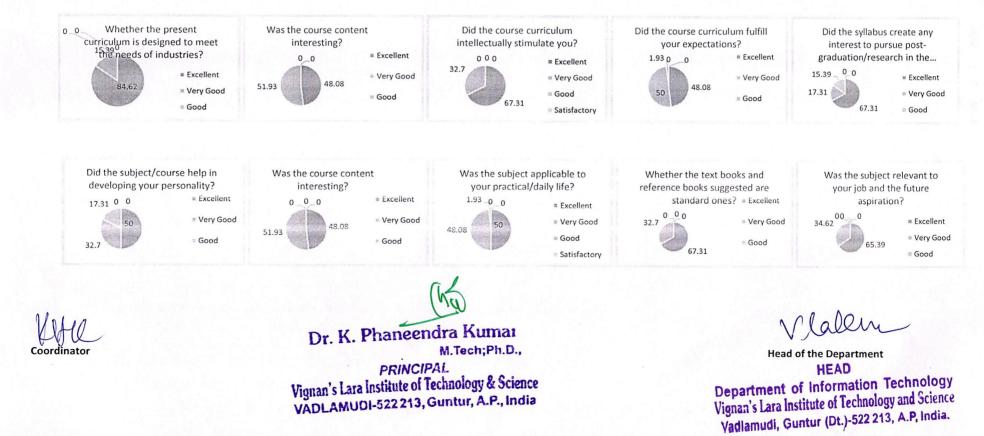

| . No. | Parameters                                                                                         |
|-------|----------------------------------------------------------------------------------------------------|
| 1     | Whether the present curriculum is designed to meet the needs of industries?                        |
| 2     | Was the course content interesting?                                                                |
| 3     | Did the course curriculum intellectually stimulate you?                                            |
| 4     | Did the course curriculum fulfil your expectations?                                                |
| 5     | Did the syllabus create any interest to pursue post-graduation/research in the particular subject? |
| 6     | Did the subject/course help in developing your personality?                                        |
| 7     | Was the subject applicable to your practical/daily life?                                           |
| 8     | Whether the text books and reference books suggested are standard ones?                            |
| 9     | Was the subject relevant to your job and the future aspiration?                                    |
| 10    | Whether the syllabus was effective in enhancing the team work abilities?                           |

# VIGNAN'S LARA

Approved by AICTE New Delhi & Affiliated to JNTUK Kakinada Vadiamudi - 522 213, Guntur District

|              |                                                                                            |                                           |                                                                  | Depa                                                          | rtment of Inform                                                                                                          | ation Technology                     | ,                                                                    |                                                                                     |                                                                             | Average and the second s |  |  |  |  |  |  |
|--------------|--------------------------------------------------------------------------------------------|-------------------------------------------|------------------------------------------------------------------|---------------------------------------------------------------|---------------------------------------------------------------------------------------------------------------------------|--------------------------------------|----------------------------------------------------------------------|-------------------------------------------------------------------------------------|-----------------------------------------------------------------------------|-----------------------------------------------------------------------------------------------------------------------------------------------------------------------------------------------------------------------------------------------------------------------------------------------------------------------------------------------------------------------------------------------------------------------------------------------------------------------------------------------------------------------------------------------------------------------------------------------------------------------------------------------------------------------------------------------------|--|--|--|--|--|--|
| A.Y: 2021-22 |                                                                                            | ANALYSIS OF ALUMNI FEED BACK              |                                                                  |                                                               |                                                                                                                           |                                      |                                                                      |                                                                                     |                                                                             |                                                                                                                                                                                                                                                                                                                                                                                                                                                                                                                                                                                                                                                                                                     |  |  |  |  |  |  |
|              | Whether the<br>present<br>curriculum is<br>designed to meet<br>the needs of<br>industries? | Was the course<br>content<br>interesting? | Did the course<br>curriculum<br>intellectually<br>stimulate you? | Did the course<br>curriculum fulfill<br>your<br>expectations? | Did the syllabus<br>create any<br>interest to pursue<br>post-<br>graduation/resear<br>ch in the<br>particular<br>subject? | Did the<br>subject/course<br>help in | Was the subject<br>applicable to<br>your<br>practical/daily<br>life? | Whether the text<br>books and<br>reference books<br>suggested are<br>standard ones? | Was the subject<br>relevant to your<br>job and the<br>future<br>aspiration? | Whether the syllabus was<br>effective in enhancing the tean<br>work abilities?                                                                                                                                                                                                                                                                                                                                                                                                                                                                                                                                                                                                                      |  |  |  |  |  |  |
| Excellent    | 84.62                                                                                      | 48.08                                     | 67.31                                                            | 48.08                                                         | 67.31                                                                                                                     | 50                                   | 50                                                                   | 67.31                                                                               | 65.39                                                                       | 51.93                                                                                                                                                                                                                                                                                                                                                                                                                                                                                                                                                                                                                                                                                               |  |  |  |  |  |  |
| Very Good    | 15.39                                                                                      | 51.93                                     | 32.7                                                             | 50                                                            | 17.31                                                                                                                     | 32.7                                 | 48.08                                                                | 32.7                                                                                | 34.62                                                                       | 48.08                                                                                                                                                                                                                                                                                                                                                                                                                                                                                                                                                                                                                                                                                               |  |  |  |  |  |  |
| Good         | 0                                                                                          | 0                                         | 0                                                                | 1.93                                                          | 15.39                                                                                                                     | 17.31                                | 1.93                                                                 | 0                                                                                   | 0                                                                           | 0                                                                                                                                                                                                                                                                                                                                                                                                                                                                                                                                                                                                                                                                                                   |  |  |  |  |  |  |
| Satisfactory | 0                                                                                          | 0                                         | 0                                                                | 0                                                             | 0                                                                                                                         | 0                                    | 0                                                                    | 0                                                                                   | 0                                                                           | 0                                                                                                                                                                                                                                                                                                                                                                                                                                                                                                                                                                                                                                                                                                   |  |  |  |  |  |  |
| Poor         | 0                                                                                          | 0                                         | 0                                                                | 0                                                             | 0                                                                                                                         | 0                                    | 0                                                                    | 0                                                                                   | 0                                                                           | 0                                                                                                                                                                                                                                                                                                                                                                                                                                                                                                                                                                                                                                                                                                   |  |  |  |  |  |  |